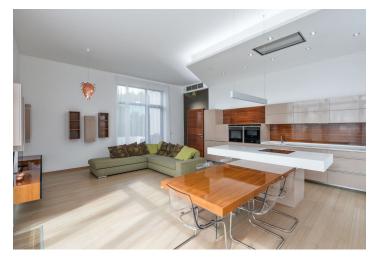

\* Area of the unit according to the Civil Code. The area consists of the sum total area of the entire unit bounded by perimeter walls.

Benefiting from a large terrace and quiet green surroundings, this high standard, unfurnished 3-bedroom 2-bathrom apartment is set on the third top floor of a modern gated residence with 24/7 reception, security and underground parking. Located right on the edge of Ďáblický Háj Forest, convenient to the D8 Motorway, Teplice and Mladá Boleslav exits, sports facilities and shopping (Letňany, Čakovice, Měšice). A five min. walk to a bus stop, a five min. ride to Ládví metro station.

The interior features a spacious entrance hall with a fitted **walk-in closet**, a living room with a dining area, a fully integrated kitchen and **terrace** access, a master bedroom with a large fitted **walk-in closet** and an en-suite bathroom (walk-in shower, toilet), two further bedrooms, a family bathroom (bathtub, bidet), a toilet, and a laundry room.

Green views, quality materials and finishes, high ceilings, large format windows, air-conditioning in the living room and one bedroom, bamboo and cork floors, tiles, security entry door, automatic external blinds, washer, dryer, dishwasher, induction cooktop, microwave oven, cellar, camera system. The apartment can be equipped with furniture at a higher rent. Two garage parking spaces are included. Service charges incl. reception, heating and water approx. CZK 6,500 per month. Electricity is billed separately.