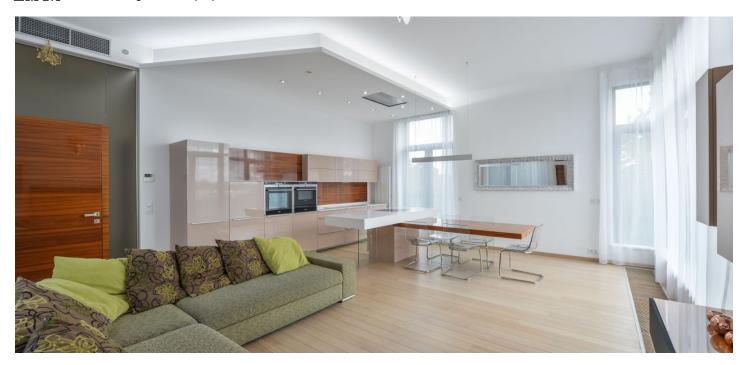

\* Area of the unit according to the Civil Code. The area consists of the sum total area of the entire unit bounded by perimeter walls.

Benefiting from a large terrace and quiet green surroundings, this high standard, unfurnished 3-bedroom 2-bathrom apartment is set on the third top floor of a modern gated residence with 24/7 reception, security and underground parking. Located right on the edge of Ďáblický Háj Forest, convenient to the D8 Motorway, Teplice and Mladá Boleslav exits, sports facilities and shopping (Letňany, Čakovice, Měšice). A five min. walk to a bus stop, a five min. ride to Ládví metro station.

The interior features a spacious entrance hall with a fitted **walk-in closet**, a living room with a dining area, a fully integrated kitchen and **terrace** access, a master bedroom with a large fitted **walk-in closet** and an en-suite bathroom (walk-in shower, toilet), two further bedrooms, a family bathroom (bathtub, bidet), a toilet, and a laundry room.

Green views, quality materials and finishes, high ceilings, large format windows, air-conditioning in the living room and one bedroom, bamboo and cork floors, tiles, security entry door, automatic external blinds, washer, dryer, dishwasher, induction cooktop, microwave oven, cellar, camera system. The apartment can be equipped with furniture at a higher rent. Two garage parking spaces are included. Service charges incl. reception, heating and water approx. CZK 6,500 per month. Electricity is billed separately.