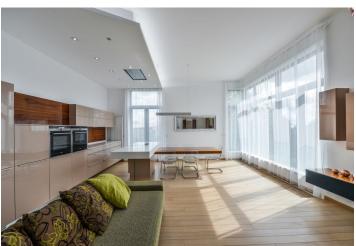

\* Area of the unit according to the Civil Code. The area consists of the sum total area of the entire unit bounded by perimeter walls.

Benefiting from a large terrace and quiet green surroundings, this high standard, unfurnished 3-bedroom 2-bathrom apartment is set on the third top floor of a modern gated residence with 24/7 reception, security and underground parking. Located right on the edge of Ďáblický Háj Forest, convenient to the D8 Motorway, Teplice and Mladá Boleslav exits, sports facilities and shopping (Letňany, Čakovice, Měšice). A five min. walk to a bus stop, a five min. ride to Ládví metro station.

The interior features a spacious entrance hall with a fitted **walk-in closet**, a living room with a dining area, a fully integrated kitchen and **terrace** access, a master bedroom with a large fitted **walk-in closet** and an en-suite bathroom (walk-in shower, toilet), two further bedrooms, a family bathroom (bathtub, bidet), a toilet, and a laundry room.

Green views, quality materials and finishes, high ceilings, large format windows, air-conditioning in the living room and one bedroom, bamboo and cork floors, tiles, security entry door, automatic external blinds, washer, dryer, dishwasher, induction cooktop, microwave oven, cellar, camera system. The apartment can be equipped with furniture at a higher rent. Two garage parking spaces are included. Service charges incl. reception, heating and water approx. CZK 6,500 per month. Electricity is billed separately.