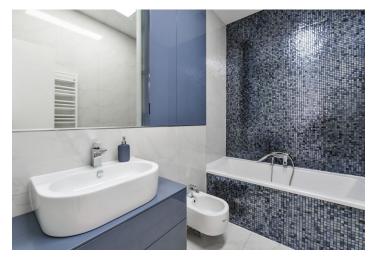

The interior features a spacious entrance hall with a fitted **walk-in closet**, a living room with a dining area, a fully integrated kitchen and **terrace** access, a master bedroom with a large fitted **walk-in closet** and an en-suite bathroom (walk-in shower, toilet), two further bedrooms, a family bathroom (bathtub, bidet), a toilet, and a laundry room.