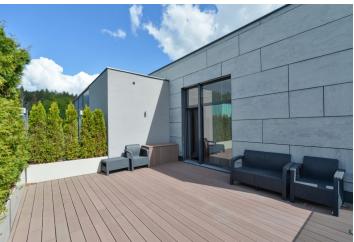

## **Apartment Three-bedroom (4+kk)**

Rented

136 m², Prague 8, Kobylisy, Javorová

| Total area       | 168 m²                     |
|------------------|----------------------------|
| Floor area*      | 136 m²                     |
| Terrace          | 32 m²                      |
| Parking          | Two garage parking spaces. |
| Garage           | Yes                        |
| Cellar           | Yes                        |
| PENB             | D                          |
| Reference number | 32528                      |
| Available from   | Immediately                |

\* Area of the unit according to the Civil Code. The area consists of the sum total area of the entire unit bounded by perimeter walls.

Benefiting from a large terrace and quiet green surroundings, this high standard, unfurnished 3-bedroom 2-bathrom apartment is set on the third top floor of a modern gated residence with 24/7 reception, security and underground parking. Located right on the edge of Ďáblický Háj Forest, convenient to the D8 Motorway, Teplice and Mladá Boleslav exits, sports facilities and shopping (Letňany, Čakovice, Měšice). A five min. walk to a bus stop, a five min. ride to Ládví metro station.