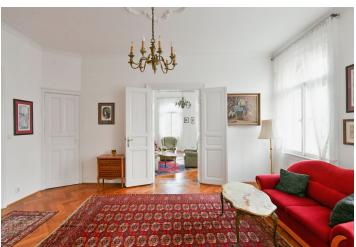

The interior features two bedrooms with built-in storage, a walk-through living room with a balcony, a fully fitted eat-in kitchen, two bathrooms (walkin shower, toilet/bathtub, toilet), and an entrance hall.

High ceilings, stucco ornaments, new windows, hardwood parquet floors, tiles, blinds, central heating, washer, dishwasher, microwave oven, alarm, chip card entry to the building, camera system. The apartment can be rented without furniture.