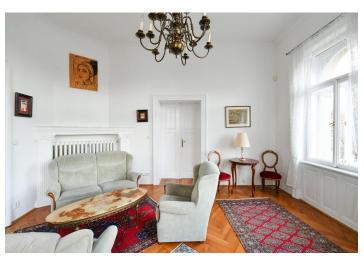

\* Area of the unit according to the Civil Code. The area consists of the sum total area of the entire unit bounded by perimeter walls.

Boasting unique unobstructed views of the Vltava riverbank, Prague Castle, and Charles Bridge, this fully renovated, fully furnished apartment with a balcony is situated on the 4th floor of a completely refurbished historic building with an elevator, an impressive entrance hall, and beautiful preserved original details. Located in the historic center of Prague just a few steps from the Rotunda of the Holly Cross, moments from the National Theater and the Charles Bridge, within easy reach of multiple tram links and the Národní třída metro station.

The interior features two bedrooms with built-in storage, a walk-through living room with a balcony, a fully fitted eat-in kitchen, two bathrooms (walkin shower, toilet/bathtub, toilet), and an entrance hall.

High ceilings, stucco ornaments, new windows, hardwood parquet floors, tiles, blinds, central heating, washer, dishwasher, microwave oven, alarm, chip card entry to the building, camera system. The apartment can be rented without furniture.