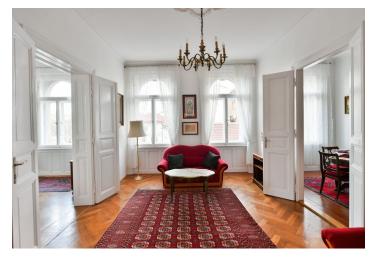

The interior features two bedrooms with built-in storage, a walk-through living room with a balcony, a fully fitted eat-in kitchen, two bathrooms (walkin shower, toilet/bathtub, toilet), and an entrance hall.

High ceilings, stucco ornaments, new windows, hardwood parquet floors, tiles, blinds, central heating, washer, dishwasher, microwave oven, alarm, chip card entry to the building, camera system. The apartment can be rented without furniture.