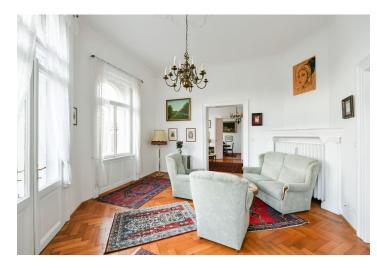

The interior features two bedrooms with built-in storage, a walk-through living room with a balcony, a fully fitted eat-in kitchen, two bathrooms (walkin shower, toilet/bathtub, toilet), and an entrance hall.

High ceilings, stucco ornaments, new windows, hardwood parquet floors, tiles, blinds, central heating, washer, dishwasher, microwave oven, alarm, chip card entry to the building, camera system. The apartment can be rented without furniture.