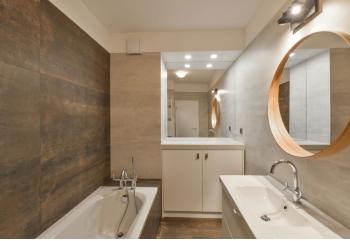

The apartment features a large living room with a dining area and a fully fitted open plan kitchen, a master bedroom with an en-suite bathroom (walk-in shower, toilet) and built-in wardrobes, a second bedroom, and a family bathroom (bathtub). There is a separate toilet, a laundry room, and an open entrance hall with built-in storage. The **terrace** is accessible from the living room and the master bedroom.

Quality laminated floors, tiles, security entry door, blinds, central heating, washing machine, dryer, dishwasher, microwave oven, UPC cable connection. One **garage parking** space is included. Service charges, water and heating bills: approx. CZK 6000/month. Electricity is billed separately.