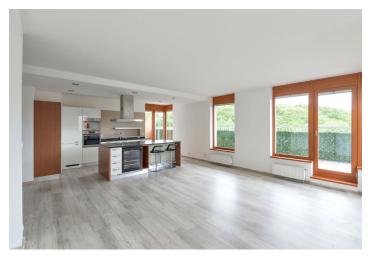

The apartment features a large living room with a dining area and a fully fitted open plan kitchen, a master bedroom with an en-suite bathroom (walk-in shower, toilet) and built-in wardrobes, a second bedroom, and a family bathroom (bathtub). There is a separate toilet, a laundry room, and an open entrance hall with built-in storage. The **terrace** is accessible from the living room and the master bedroom.

Quality laminated floors, tiles, security entry door, blinds, central heating, washing machine, dryer, dishwasher, microwave oven, UPC cable connection. One **garage parking** space is included. Service charges, water and heating bills: approx. CZK 6000/month. Electricity is billed separately.