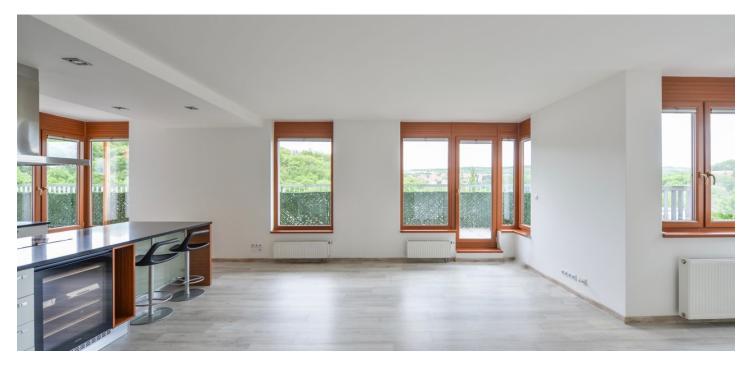

Boasting a 35 m<sup>2</sup> south facing terrace and beautiful green views, this spacious 2-bedroom 2-bathroom apartment is on the third floor with lift in a modern residential project with a 24/7 reception and manned security, camera surveillance system and a children's playground. Located in a quiet green area close to the popular Ladronka Park with biking and in-line skating trails, and the Skalka natural park. Area with quick access to the city center and regular bus connections - closest metro stations: Motol and Anděl.

The apartment features a large living room with a dining area and a fully fitted open plan kitchen, a master bedroom with an en-suite bathroom (walk-in shower, toilet) and built-in wardrobes, a second bedroom, and a family bathroom (bathtub). There is a separate toilet, a laundry room, and an open entrance hall with built-in storage. The **terrace** is accessible from the living room and the master bedroom.

Quality laminated floors, tiles, security entry door, blinds, central heating, washing machine, dryer, dishwasher, microwave oven, UPC cable connection. One **garage parking** space is included. Service charges, water and heating bills: approx. CZK 6000/month. Electricity is billed separately.