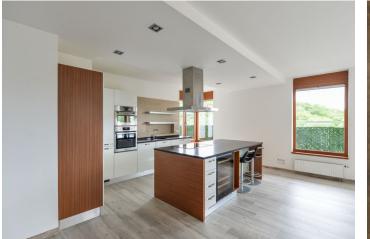

The apartment features a large living room with a dining area and a fully fitted open plan kitchen, a master bedroom with an en-suite bathroom (walk-in shower, toilet) and built-in wardrobes, a second bedroom, and a family bathroom (bathtub). There is a separate toilet, a laundry room, and an open entrance hall with built-in storage. The **terrace** is accessible from the living room and the master bedroom.

Quality laminated floors, tiles, security entry door, blinds, central heating, washing machine, dryer, dishwasher, microwave oven, UPC cable connection. One **garage parking** space is included. Service charges, water and heating bills: approx. CZK 6000/month. Electricity is billed separately.