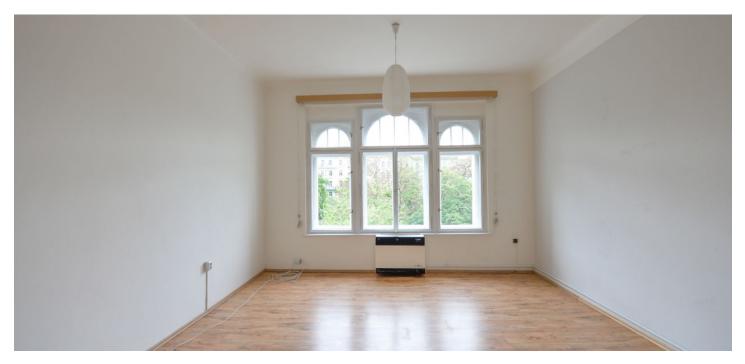

This is a sunny 1-bedroom flat with a balcony and views of the green Svatopluka Čecha Park, on the third floor of a renovated traditional building with no lift. Well located just moments from Jiřího z Poděbrad metro station, with very quick access to the city center and with full amenities within easy reach, just a few min. walk from the lovely Riegrovy sady park.

The south facing apartment includes a spacious living room, a fitted kitchenette, one bedroom with **balcony** access, a bathroom (walk-in shower, sink, toilet), a pantry, a storage cupboard, and an entrance hall with large built-in storage space under the ceiling.

Preserved original details, high ceilings, airy rooms, **solid wood parquet floor**, carpet, linoleum, tiles, gas heating, dishwasher, UPC cable for the Internet, camera system. Service charges and water bills: CZK 700/person/month. Gas and electricity will be transferred to the tenant.