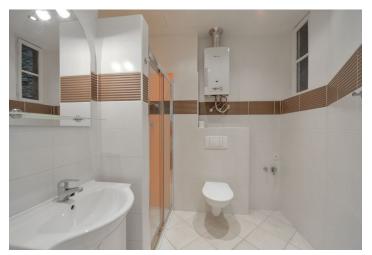

The south facing apartment includes a spacious living room, a fitted kitchenette, one bedroom with **balcony** access, a bathroom (walk-in shower, sink, toilet), a pantry, a storage cupboard, and an entrance hall with large built-in storage space under the ceiling.