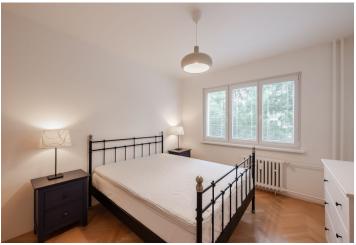

The flat includes a living room with access to the **enclosed balcony** facing the tree lined street, a fully fitted kitchen, one bedroom facing the green back yard, a shower room, a toilet, and an entrance hall with built-in wardrobes and storage.

**Solid wood parquet** and vinyl floors, tiles, blinds, central heating, washing machine, dishwasher, microwave oven, UPC cable connection, **cellar**, chip entry to the building. Service charges, water and heating bills: CZK 2090/month for two persons. Electricity will be transferred to the tenant.