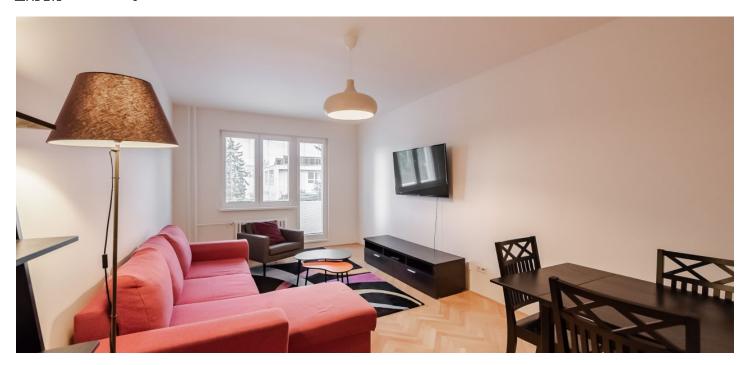

The flat includes a living room with access to the **enclosed balcony** facing the tree lined street, a fully fitted kitchen, one bedroom facing the green back yard, a shower room, a toilet, and an entrance hall with built-in wardrobes and storage.

**Solid wood parquet** and vinyl floors, tiles, blinds, central heating, washing machine, dishwasher, microwave oven, UPC cable connection, **cellar**, chip entry to the building. Service charges, water and heating bills: CZK 2090/month for two persons. Electricity will be transferred to the tenant.