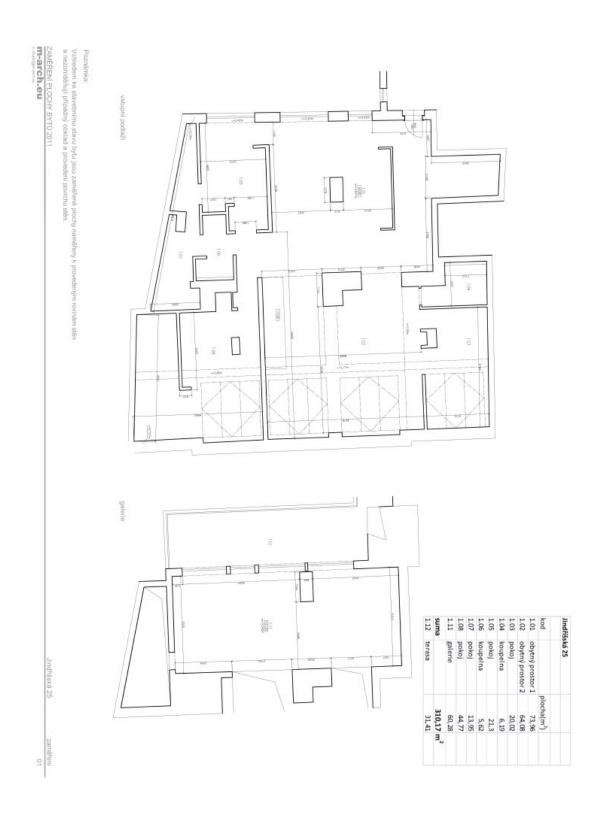

## **Apartment Five-bedroom (6+1)**

Rented

230 m², Prague 1, Nové Město, Jindřišská

| Total area       | 261 m²      |
|------------------|-------------|
| Floor area*      | 230 m²      |
| Terrace          | 31 m²       |
| Parking          | -           |
| Cellar           | -           |
| PENB             | G           |
| Reference number | 32624       |
| Available from   | Immediately |

The lower level features a large, fully fitted eat-in kitchen, a living room, three bedrooms - one with a walk-in closet, two bathrooms (shower, toilet/bathtub, shower, toilet), a storage room and utility area, an additional toilet, and an open entrance hall with ample storage. The upper floor includes a gallery, two bedrooms with terrace access, a walk-in closet, and a bathroom (bathtub, bidet, toilet).