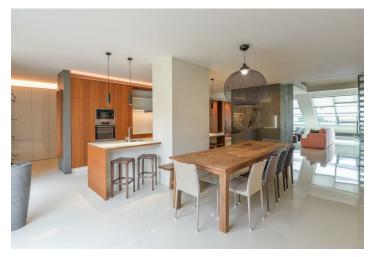

The lower level features a large, fully fitted eat-in kitchen, a living room, three bedrooms - one with a walk-in closet, two bathrooms (shower, toilet/bathtub, shower, toilet), a storage room and utility area, an additional toilet, and an open entrance hall with ample storage. The upper floor includes a gallery, two bedrooms with terrace access, a walk-in closet, and a bathroom (bathtub, bidet, toilet).