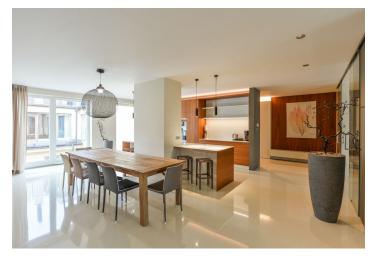

The lower level features a large, fully fitted eat-in kitchen, a living room, three bedrooms - one with a walk-in closet, two bathrooms (shower, toilet/bathtub, shower, toilet), a storage room and utility area, an additional toilet, and an open entrance hall with ample storage. The upper floor includes a gallery, two bedrooms with terrace access, a walk-in closet, and a bathroom (bathtub, bidet, toilet).