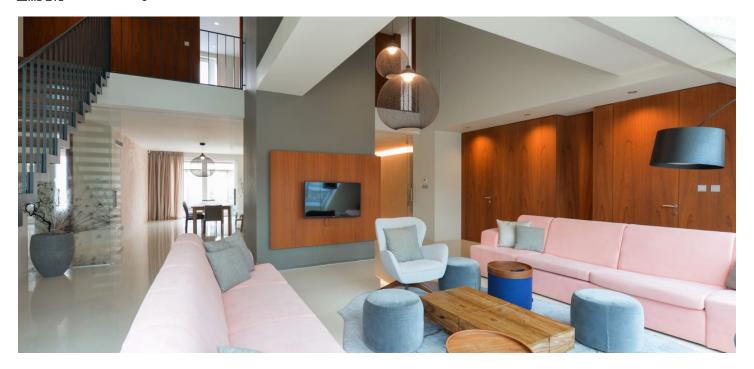

The lower level features a large, fully fitted eat-in kitchen, a living room, three bedrooms - one with a walk-in closet, two bathrooms (shower, toilet/bathtub, shower, toilet), a storage room and utility area, an additional toilet, and an open entrance hall with ample storage. The upper floor includes a gallery, two bedrooms with terrace access, a walk-in closet, and a bathroom (bathtub, bidet, toilet).

High standard equipment, polished screed floors, tiles, security entry door, built-in wardrobes in the bedrooms and in the hall, a master switch, blinds, a gas boiler, a washer, dryer, induction cooktop, dishwasher, microwave oven, TV, alarm, video entry phone, and garden furniture. Common building charges CZK 1000/person/month. Gas and electricity will be transferred to the tenant. Available from June 2020.