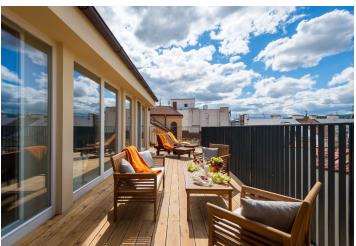

\* Area of the unit according to the Civil Code. The area consists of the sum total area of the entire unit bounded by perimeter walls.

Benefiting from a 31 sq. m. terrace, this unique, fully furnished, fully airconditioned, 5-bedroom 3-bathroom split-level attic flat on the fourth top floor of a well maintained historic building with an elevator. Situated in the very center of Prague, just a few minutes from the Prague Main Railway Station, the Masaryk Railway Station, and Wenceslas Square with all three Prague metro lines and full amenities in the vicinity. A great location for people who enjoy city life and the convenience of being able to walk to just about anywhere. There is a tram stop just steps from the building, and within walking distance there are numerous historic sights, cultural venues, quality services, shops, cafes, restaurants, and more.

High standard equipment, polished screed floors, tiles, security entry door, built-in wardrobes in the bedrooms and in the hall, a master switch, blinds, a gas boiler, a washer, dryer, induction cooktop, dishwasher, microwave oven, TV, alarm, video entry phone, and garden furniture. Common building charges CZK 1000/person/month. Gas and electricity will be transferred to the tenant. Available from June 2020.