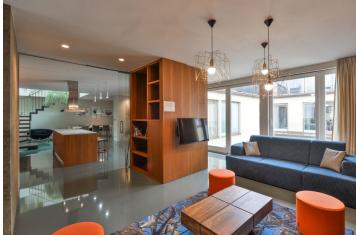

Benefiting from a 55 m<sup>2</sup> terrace, this is remarkable, fully furnished, fully air-conditioned, 6-bedroom 3-bathroom split-level attic apartment is situated on the top fourth floor of a well kept historic building with an elevator. Located in the very center of Prague, just a few minutes from the Prague Main Railway Station, Masaryk Railway Station, and Wenceslas Square with all three Prague metro lines and full amenities in the vicinity. Great location for people who enjoy city life and the convenience of being able to walk to just about anywhere. There is a tram stop just steps from the building, and within walking distance there are numerous historic sights, cultural venues, quality services, shops, cafes, restaurants, and more.

The lower floor features a large, fully fitted eat-in kitchen, a living room, a separate bedroom, and a walk-through office with a circular staircase leading up to a guest bedroom. There is a bathroom (shower, bidet, toilet), and an entrance hall with storage. The upper floor includes three bedrooms with **terrace** access, an en-suite bathroom (walk-in shower, toilet, bidet shower), and a family bathroom (walk-in shower, bidet, toilet).

**High standard equipment, polished screed floors**, tiles, security entry door, built-in wardrobes in the bedrooms and the hall, master switch, blinds, gas boiler, washer/dryer, induction cooktop, dishwasher, microwave oven, TV, alarm, video entry phone, satellite reception, garden furniture. Service charges and water bills: CZK 1,000/person/month. Gas and electricity will be transferred to the tenant. Available from July 2019.