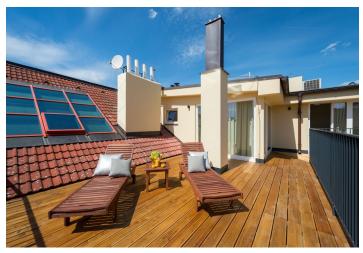

Benefiting from a 55 m<sup>2</sup> terrace, this is remarkable, fully furnished, fully air-conditioned, 6-bedroom 3-bathroom split-level attic apartment is situated on the top fourth floor of a well kept historic building with an elevator. Located in the very center of Prague, just a few minutes from the Prague Main Railway Station, Masaryk Railway Station, and Wenceslas Square with all three Prague metro lines and full amenities in the vicinity. Great location for people who enjoy city life and the convenience of being able to walk to just about anywhere. There is a tram stop just steps from the building, and within walking distance there are numerous historic sights, cultural venues, quality services, shops, cafes, restaurants, and more.

The lower floor features a large, fully fitted eat-in kitchen, a living room, a separate bedroom, and a walk-through office with a circular staircase leading up to a guest bedroom. There is a bathroom (shower, bidet, toilet), and an entrance hall with storage. The upper floor includes three bedrooms with **terrace** access, an en-suite bathroom (walk-in shower, toilet, bidet shower), and a family bathroom (walk-in shower, bidet, toilet).