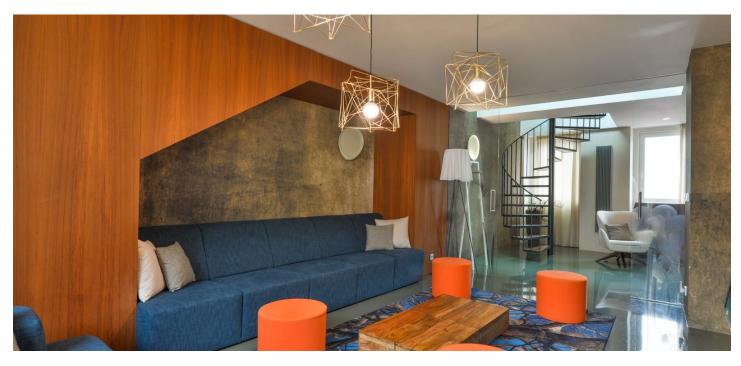

Benefiting from a 55 m<sup>2</sup> terrace, this is remarkable, fully furnished, fully air-conditioned, 6-bedroom 3-bathroom split-level attic apartment is situated on the top fourth floor of a well kept historic building with an elevator. Located in the very center of Prague, just a few minutes from the Prague Main Railway Station, Masaryk Railway Station, and Wenceslas Square with all three Prague metro lines and full amenities in the vicinity. Great location for people who enjoy city life and the convenience of being able to walk to just about anywhere. There is a tram stop just steps from the building, and within walking distance there are numerous historic sights, cultural venues, quality services, shops, cafes, restaurants, and more.

The lower floor features a large, fully fitted eat-in kitchen, a living room, a separate bedroom, and a walk-through office with a circular staircase leading up to a guest bedroom. There is a bathroom (shower, bidet, toilet), and an entrance hall with storage. The upper floor includes three bedrooms with **terrace** access, an en-suite bathroom (walk-in shower, toilet, bidet shower), and a family bathroom (walk-in shower, bidet, toilet).

**High standard equipment, polished screed floors**, tiles, security entry door, built-in wardrobes in the bedrooms and the hall, master switch, blinds, gas boiler, washer/dryer, induction cooktop, dishwasher, microwave oven, TV, alarm, video entry phone, satellite reception, garden furniture. Service charges and water bills: CZK 1,000/person/month. Gas and electricity will be transferred to the tenant. Available from July 2019.