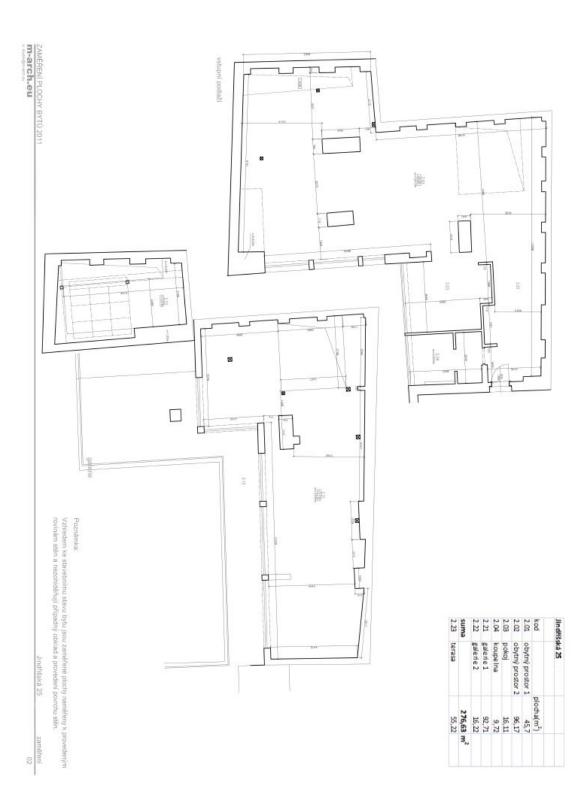

### Apartment Six-bedroom (7+1)

277 m², Prague 1, Nové Město, Jindřišská

| Total area       | 332 m²      |
|------------------|-------------|
| Floor area*      | 277 m²      |
| Terrace          | 55 m²       |
| Parking          | -           |
| Cellar           | -           |
| PENB             | G           |
| Reference number | 32625       |
| Available from   | Immediately |

The lower floor features a large, fully fitted eat-in kitchen, a living room, a separate bedroom, and a walk-through office with a circular staircase leading up to a guest bedroom. There is a bathroom (shower, bidet, toilet), and an entrance hall with storage. The upper floor includes three bedrooms with **terrace** access, an en-suite bathroom (walk-in shower, toilet, bidet shower), and a family bathroom (walk-in shower, bidet, toilet).