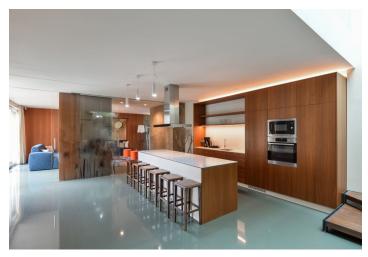

The lower floor features a large, fully fitted eat-in kitchen, a living room, a separate bedroom, and a walk-through office with a circular staircase leading up to a guest bedroom. There is a bathroom (shower, bidet, toilet), and an entrance hall with storage. The upper floor includes three bedrooms with **terrace** access, an en-suite bathroom (walk-in shower, toilet, bidet shower), and a family bathroom (walk-in shower, bidet, toilet).

**High standard equipment, polished screed floors**, tiles, security entry door, built-in wardrobes in the bedrooms and the hall, master switch, blinds, gas boiler, washer/dryer, induction cooktop, dishwasher, microwave oven, TV, alarm, video entry phone, satellite reception, garden furniture. Service charges and water bills: CZK 1,000/person/month. Gas and electricity will be transferred to the tenant. Available from July 2019.