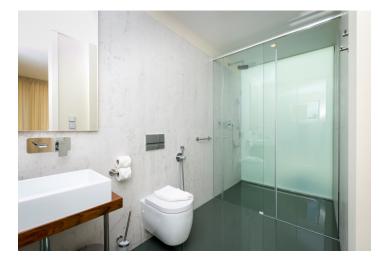

The lower floor features a large, fully fitted eat-in kitchen, a living room, a separate bedroom, and a walk-through office with a circular staircase leading up to a guest bedroom. There is a bathroom (shower, bidet, toilet), and an entrance hall with storage. The upper floor includes three bedrooms with **terrace** access, an en-suite bathroom (walk-in shower, toilet, bidet shower), and a family bathroom (walk-in shower, bidet, toilet).