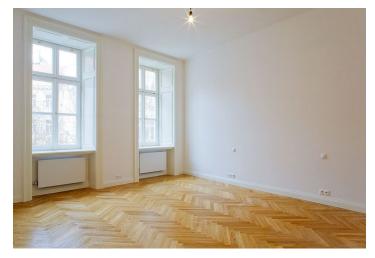

\* Area of the unit according to the Civil Code. The area consists of the sum total area of the entire unit bounded by perimeter walls.

High end 2-bedroom 2-bathroom apartment on the 1st floor of a first-rate residence with five star services in the historic center of Prague, steps from Old Town Square and Charles Bridge. It has has an open space lounge plus fully fitted kitchen and dining area, and one bathroom is en-suite with glass wall. All 3 main rooms provide views of a peaceful mature courtyard garden which is a part of the adjacent building. The interior equipment includes replicas of original doors with decorative fittings, ADSL Internet, airconditioning, underfloor heating, alarm system, and solid wood floors throughout. The residence has special amenities such as concierge, lobby, surveillance camera system and security personnel, winter garden, and a courtyard garden. Can be furnished for higher rent. The rent price includes security, reception, concierge services, common charges and utilities (in total CZK 10,141/mo.) except electricity, which is to be paid extra.