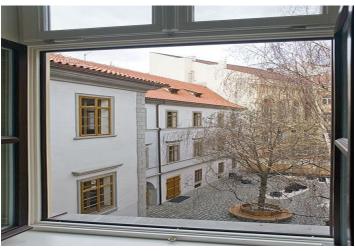

\* Area of the unit according to the Civil Code. The area consists of the sum total area of the entire unit bounded by perimeter walls.

High end 2-bedroom 2-bathroom apartment on the 1st floor of a first-rate residence with five star services in the historic center of Prague, steps from Old Town Square and Charles Bridge. It has has an open space lounge plus fully fitted kitchen and dining area, and one bathroom is en-suite with glass wall. All 3 main rooms provide views of a peaceful mature courtyard garden which is a part of the adjacent building. The interior equipment includes replicas of original doors with decorative fittings, ADSL Internet, airconditioning, underfloor heating, alarm system, and solid wood floors throughout. The residence has special amenities such as concierge, lobby, surveillance camera system and security personnel, winter garden, and a courtyard garden. Can be furnished for higher rent. The rent price includes security, reception, concierge services, common charges and utilities (in total CZK 10,141/mo.) except electricity, which is to be paid extra.