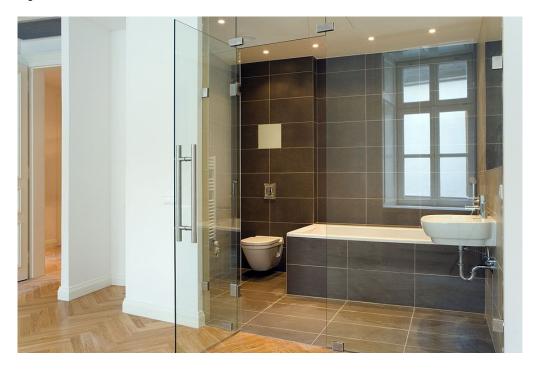

\* Area of the unit according to the Civil Code. The area consists of the sum total area of the entire unit bounded by perimeter walls.

High end 2-bedroom 2-bathroom apartment on the 1st floor of a first-rate residence with five star services in the historic center of Prague, steps from Old Town Square and Charles Bridge. It has has an open space lounge plus fully fitted kitchen and dining area, and one bathroom is en-suite with glass wall. All 3 main rooms provide views of a peaceful mature courtyard garden which is a part of the adjacent building. The interior equipment includes replicas of original doors with decorative fittings, ADSL Internet, airconditioning, underfloor heating, alarm system, and solid wood floors throughout. The residence has special amenities such as concierge, lobby, surveillance camera system and security personnel, winter garden, and a courtyard garden. Can be furnished for higher rent. The rent price includes security, reception, concierge services, common charges and utilities (in total CZK 10,141/mo.) except electricity, which is to be paid extra.