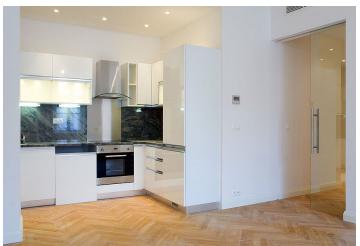

\* Area of the unit according to the Civil Code. The area consists of the sum total area of the entire unit bounded by perimeter walls.

High end 2-bedroom 2-bathroom apartment on the 1st floor of a first-rate residence with five star services in the historic center of Prague, steps from Old Town Square and Charles Bridge. It has has an open space lounge plus fully fitted kitchen and dining area, and one bathroom is en-suite with glass wall. All 3 main rooms provide views of a peaceful mature courtyard garden which is a part of the adjacent building. The interior equipment includes replicas of original doors with decorative fittings, ADSL Internet, airconditioning, underfloor heating, alarm system, and solid wood floors throughout. The residence has special amenities such as concierge, lobby, surveillance camera system and security personnel, winter garden, and a courtyard garden. Can be furnished for higher rent. The rent price includes security, reception, concierge services, common charges and utilities (in total CZK 10,141/mo.) except electricity, which is to be paid extra.