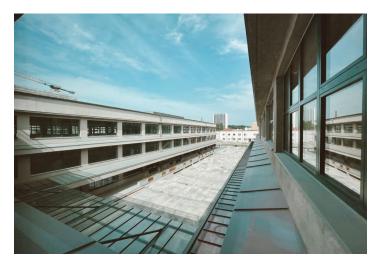

### € 15.15 / m2 I CZK 380 / m2

This former factory hall for a world-famous company offers fully refurbished office space for lease on the 2nd floor in the historical industrial center of Prague 9 - Vysočany. The total floor area is up to 27,000 sq. m. and can be used as offices, cultural, educational, and sports institutions, galleries, shops, cafes, and restaurants. The style of the early twentieth century industrial interiors goes back to 1907, when the First Prague Automobile Factory was founded.

The hall was built between 1931 and 1934 and served as the central warehouse of a post office. The "E-shaped" architectural design is the work of Czech architect Josef Kalous. A unique chimney with a water tank, which was part of the unpreserved boiler room of the warehouse's economic office, became a distinctive feature. The building has been listed since 2003.