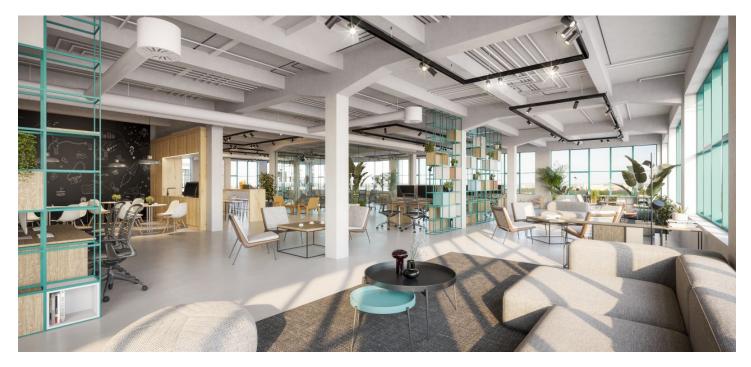

### € 15.15 / m2 I CZK 380 / m2

This former factory hall for a world-famous company offers fully refurbished office space for lease on the 2nd floor in the historical industrial center of Prague 9 - Vysočany. The total floor area is up to 27,000 sq. m. and can be used as offices, cultural, educational, and sports institutions, galleries, shops, cafes, and restaurants. The style of the early twentieth century industrial interiors goes back to 1907, when the First Prague Automobile Factory was founded.

#### Features and Services:

Reception

24-hour security with direct card access

Central ventilation—heating, and central air-conditioning

Raised floors

Storage space

Café with an outdoor terrace adjacent to the lobby