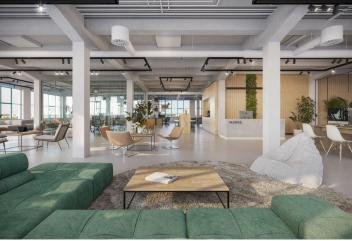

### € 15.15 / m2 I CZK 380 / m2

This former factory hall for a world-famous company offers fully refurbished office space for lease on the 2nd floor in the historical industrial center of Prague 9 - Vysočany. The total floor area is up to 27,000 sq. m. and can be used as offices, cultural, educational, and sports institutions, galleries, shops, cafes, and restaurants. The style of the early twentieth century industrial interiors goes back to 1907, when the First Prague Automobile Factory was founded.

#### Features and Services:

Reception

24-hour security with direct card access

Central ventilation—heating, and central air-conditioning

Raised floors

Storage space

Café with an outdoor terrace adjacent to the lobby