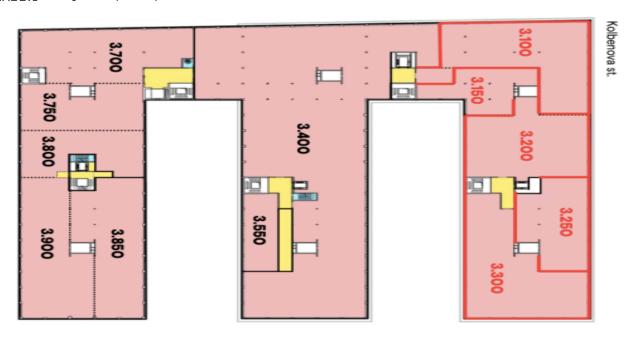

+420 724 551 238

**Bratislava** 

| 3.900  | 3.850  | 3.800  | 3.750  | 3.700  | 3.550  | 3,400    | 3.300  | 3.250  | 3.200  | 3.150  | 3.100  |
|--------|--------|--------|--------|--------|--------|----------|--------|--------|--------|--------|--------|
| 535 m2 | 516 m2 | 315 m2 | 343 m2 | 487 m2 | 182 m2 | 2.383 m2 | 636 m2 | 377 m2 | 532 m2 | 234 m2 | 588 m2 |