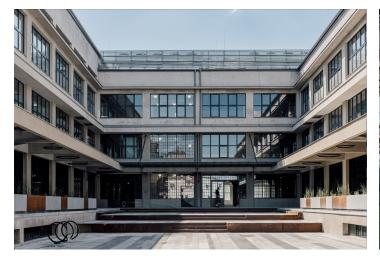

### € 15.15 / m2 I CZK 380 / m2

This former factory hall for a world-famous company offers fully refurbished office space for lease on the 2nd floor in the historical industrial center of Prague 9 - Vysočany. The total floor area is up to 27,000 sq. m. and can be used as offices, cultural, educational, and sports institutions, galleries, shops, cafes, and restaurants. The style of the early twentieth century industrial interiors goes back to 1907, when the First Prague Automobile Factory was founded.

The hall was built between 1931 and 1934 and served as the central warehouse of a post office. The "E-shaped" architectural design is the work of Czech architect Josef Kalous. A unique chimney with a water tank, which was part of the unpreserved boiler room of the warehouse's economic office, became a distinctive feature. The building has been listed since 2003.