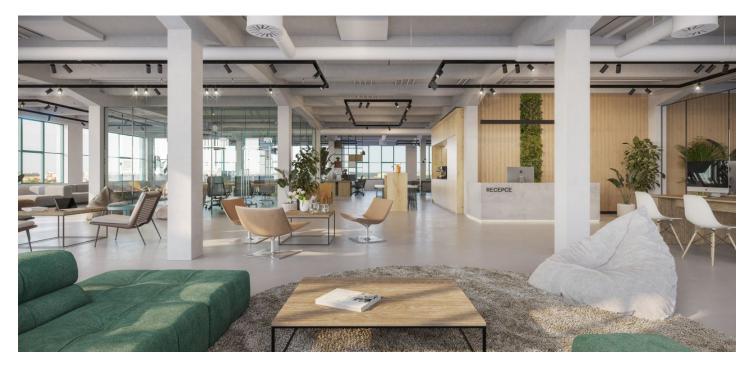

#### € 15.15 / m2 I CZK 380 / m2

This former factory hall for a world-famous company offers fully refurbished office space for lease on the 1st floor in the historical industrial center of Prague 9 - Vysočany. The total floor area is up to 27,000 sq. m. and can be used as offices, cultural, educational, and sports institutions, galleries, shops, cafes, and restaurants. The style of the early twentieth century industrial interiors goes back to 1907, when the First Prague Automobile Factory was founded.

#### Features and Services:

Reception

24-hour security with direct card access

Central ventilation—heating, and central air-conditioning

Raised floors

Storage space

Café with an outdoor terrace adjacent to the lobby