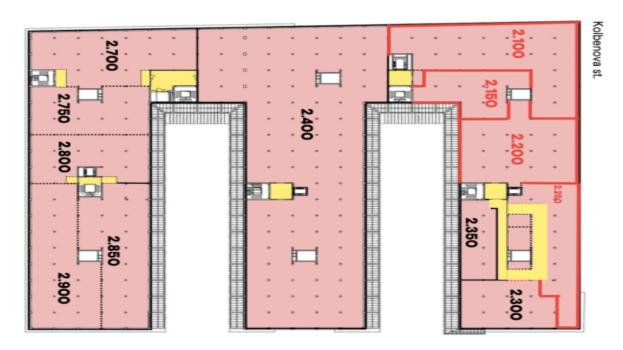

Brno

€ 15.15 / m<sup>2</sup> I CZK 380 / m<sup>2</sup>

Prague 9, Vysočany, Kolbenova

Office 7.280 m2

Shared area 136 m2

| 2.900  | 2.850  | 2.800  | 2.750  | 2.700  | 2.400                     | 2.350  | 2.300            | 2.250                                               | 2.200  | 2.150  | 2.100  |
|--------|--------|--------|--------|--------|---------------------------|--------|------------------|-----------------------------------------------------|--------|--------|--------|
| 533 m2 | 517 m2 | 329 m2 | 343 m2 | 494 m2 | 2562 m2<br>Artist Studios | 178 m2 | 120 m2<br>150 m2 | 348 m2<br>smaller units<br>option (from<br>100 sqm) | 530 m2 | 261 m2 | 658 m2 |