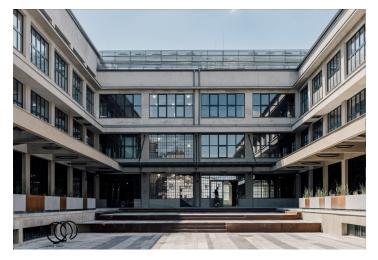

#### € 15.15 / m2 I CZK 380 / m2

This former factory hall for a world-famous company offers fully refurbished office space for lease on the 1st floor in the historical industrial center of Prague 9 - Vysočany. The total floor area is up to 27,000 sq. m. and can be used as offices, cultural, educational, and sports institutions, galleries, shops, cafes, and restaurants. The style of the early twentieth century industrial interiors goes back to 1907, when the First Prague Automobile Factory was founded.

The hall was built between 1931 and 1934 and served as the central warehouse of a post office. The "E-shaped" architectural design is the work of Czech architect Josef Kalous. A unique chimney with a water tank, which was part of the unpreserved boiler room of the warehouse's economic office, became a distinctive feature. The building has been listed since 2003.