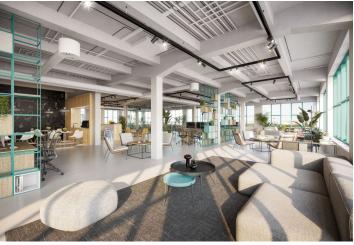

#### € 15.15 / m2 I CZK 380 / m2

This former factory hall for a world-famous company offers fully refurbished office space for lease on the 1st floor in the historical industrial center of Prague 9 - Vysočany. The total floor area is up to 27,000 sq. m. and can be used as offices, cultural, educational, and sports institutions, galleries, shops, cafes, and restaurants. The style of the early twentieth century industrial interiors goes back to 1907, when the First Prague Automobile Factory was founded.

#### Features and Services:

Reception

24-hour security with direct card access

Central ventilation—heating, and central air-conditioning

Raised floors

Storage space

Café with an outdoor terrace adjacent to the lobby