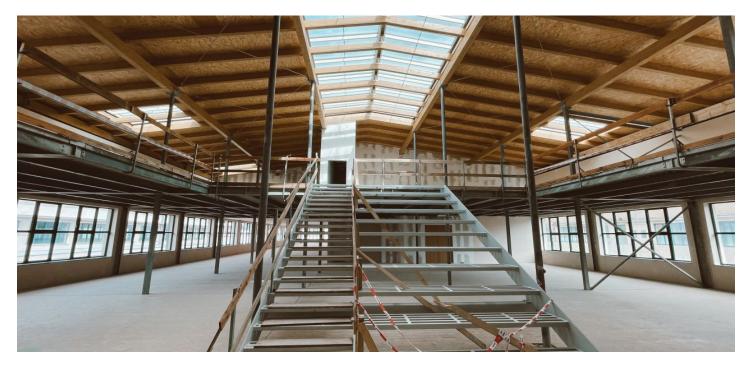

### € 15.95 / m2 | CZK 400 / m2

This former factory hall for a world-famous company offers fully refurbished retail space for lease on the ground floor in the historical industrial center of Prague 9 - Vysočany. The total floor area is up to 27,000 sq. m. and can be used as offices, cultural, educational, and sports institutions, galleries, shops, cafes, and restaurants. The style of the early twentieth century industrial interiors goes back to 1907, when the First Prague Automobile Factory was founded.

The hall was built between 1931 and 1934 and served as the central warehouse of a post office. The "E-shaped" architectural design is the work of Czech architect Josef Kalous. A unique chimney with a water tank, which was part of the unpreserved boiler room of the warehouse's economic office, became a distinctive feature. The building has been listed since 2003.

### Features and Services:

Reception

24-hour security with direct card access

Central ventilation—heating, and central air-conditioning

Raised floors

Storage space

Café with an outdoor terrace adjacent to the lobby