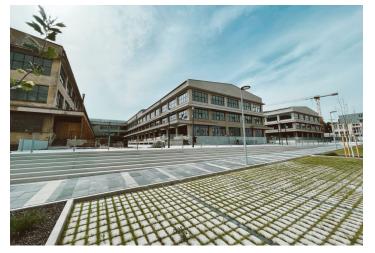

### € 15.95 / m2 | CZK 400 / m2

This former factory hall for a world-famous company offers fully refurbished retail space for lease on the ground floor in the historical industrial center of Prague 9 - Vysočany. The total floor area is up to 27,000 sq. m. and can be used as offices, cultural, educational, and sports institutions, galleries, shops, cafes, and restaurants. The style of the early twentieth century industrial interiors goes back to 1907, when the First Prague Automobile Factory was founded.

#### Location:

Excellent transport accessibility by car and public transport. The Poštovská tram stop is directly in front of the building. The Kolbenova metro station (line B) is a 250 m walk away and the shopping and administrative center in Vysočany 10 minutes. The Prague-Libeň Railway station is also nearby. Easy connection to the Prague Ring Road. Rokytka Park is close to the building.