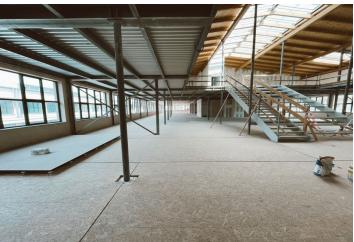

### € 15.95 / m2 | CZK 400 / m2

This former factory hall for a world-famous company offers fully refurbished retail space for lease on the ground floor in the historical industrial center of Prague 9 - Vysočany. The total floor area is up to 27,000 sq. m. and can be used as offices, cultural, educational, and sports institutions, galleries, shops, cafes, and restaurants. The style of the early twentieth century industrial interiors goes back to 1907, when the First Prague Automobile Factory was founded.

### Features and Services:

Reception

24-hour security with direct card access

Central ventilation—heating, and central air-conditioning

Raised floors

Storage space

Café with an outdoor terrace adjacent to the lobby