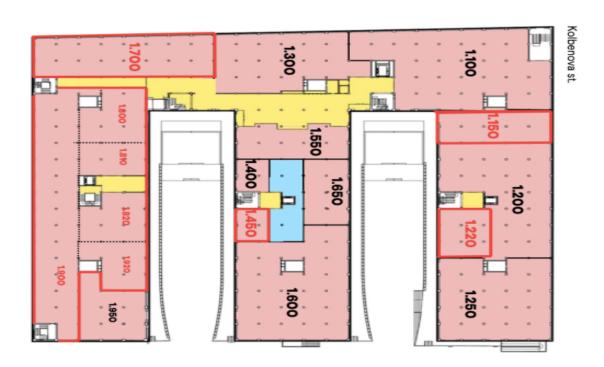

+420 724 551 238

Prague 9, Vysočany, Kolbenova

GROUND FLOOR

Retail
Gastro

6.747 m2

Shared area

623 m2

| 1.950  | 1.920  | 1.900  | 1.820  | 1.810  | 1.800  | 1.700  | 1.650                 | 1.600                 | 1.550          | 1.450 | 1.400 | 1.300                          | 1.250  | 1.220  | 1.200  | 1.150  | 1.100             |
|--------|--------|--------|--------|--------|--------|--------|-----------------------|-----------------------|----------------|-------|-------|--------------------------------|--------|--------|--------|--------|-------------------|
| 250 m2 | 175 m2 | 750 m2 | 200 m2 | 150 m2 | 225 m2 | 480 m2 | 194 m2<br>Event Space | 763 m2<br>Event Space | 308 m2<br>Cafe | 73 m2 | 72 m2 | 558 m2<br>Mount Cap<br>Offices | 586 m2 | 180 m2 | 630 m2 | 247 m2 | 835 m2<br>Gallery |