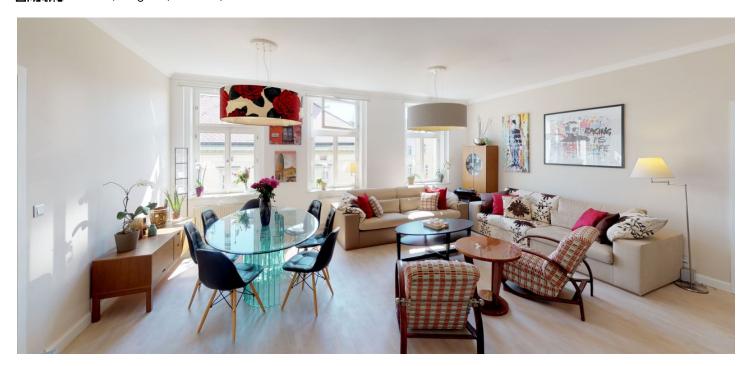

The layout consists of a living room, a large separate kitchen, a master bedroom with a private bathroom, dressing room, west-facing windows towards the courtyard, and three east-facing bedrooms with a shared bathroom. There is also a guest toilet, a foyer, and a laundry room.

The apartment has been reconstructed; it boasts wooden floors and casement windows. The master bedroom has floor night lighting; the apartment has a preparation for air-conditioning. The kitchen is fully equipped. Central heating. The unit comes with a cellar.