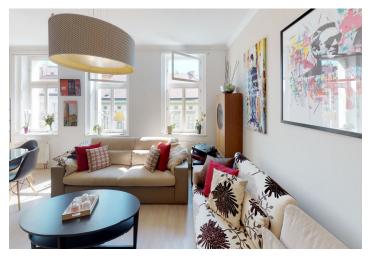

The layout consists of a living room, a large separate kitchen, a master bedroom with a private bathroom, dressing room, west-facing windows towards the courtyard, and three east-facing bedrooms with a shared bathroom. There is also a guest toilet, a foyer, and a laundry room.

The apartment has been reconstructed; it boasts wooden floors and casement windows. The master bedroom has floor night lighting; the apartment has a preparation for air-conditioning. The kitchen is fully equipped. Central heating. The unit comes with a cellar.