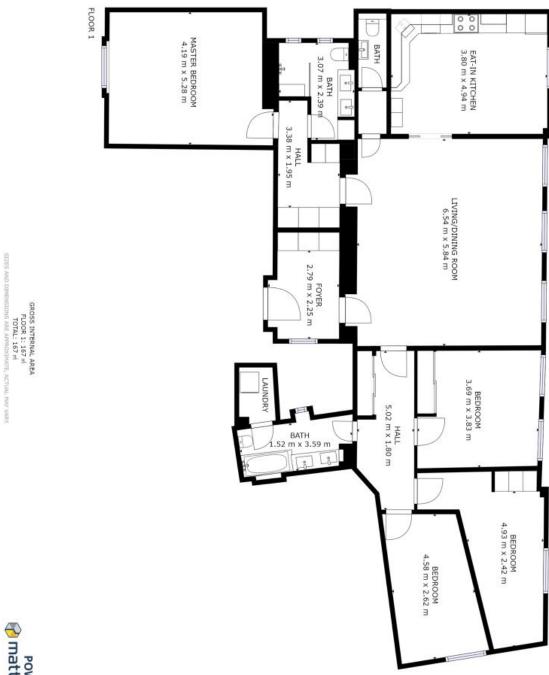

The layout consists of a living room, a large separate kitchen, a master bedroom with a private bathroom, dressing room, west-facing windows towards the courtyard, and three east-facing bedrooms with a shared bathroom. There is also a guest toilet, a foyer, and a laundry room.

Interior 157.8 m<sup>2</sup>, cellar 2.5 m<sup>2</sup>.

In addition to regular property viewings, we also offer real-time video viewings via WhatsApp, FaceTime, Messenger, Skype, and other apps.

Brno