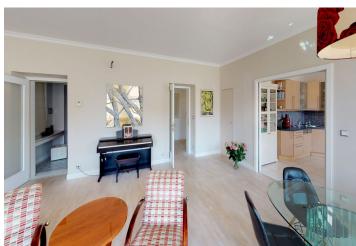

The layout consists of a living room, a large separate kitchen, a master bedroom with a private bathroom, dressing room, west-facing windows towards the courtyard, and three east-facing bedrooms with a shared bathroom. There is also a guest toilet, a foyer, and a laundry room.

The apartment has been reconstructed; it boasts wooden floors and casement windows. The master bedroom has floor night lighting; the apartment has a preparation for air-conditioning. The kitchen is fully equipped. Central heating. The unit comes with a cellar.