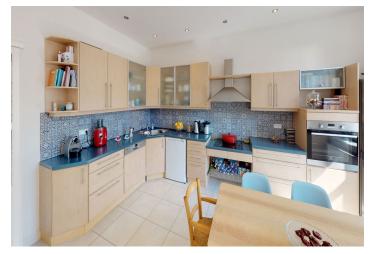

The layout consists of a living room, a large separate kitchen, a master bedroom with a private bathroom, dressing room, west-facing windows towards the courtyard, and three east-facing bedrooms with a shared bathroom. There is also a guest toilet, a foyer, and a laundry room.

The apartment has been reconstructed; it boasts wooden floors and casement windows. The master bedroom has floor night lighting; the apartment has a preparation for air-conditioning. The kitchen is fully equipped. Central heating. The unit comes with a cellar.