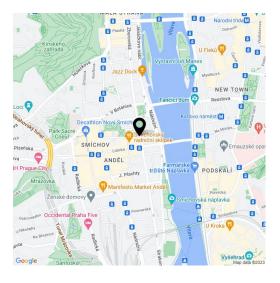

\* Area of the unit according to the Civil Code. The area consists of the sum total area of the entire unit bounded by perimeter walls.

This spacious 4-bedroom family apartment is situated on the 4th floor of a classic corner building with an elevator. The location close to the city center near the Janáčkovo Embankment and Petřínské Sady Garden stands out for its wide range of services and excellent transport accessibility.

Within walking distance is a kindergarten and an elementary school, a high school, and a French Lyceum. The surrounding area offers a wide selection of cafés and restaurants. It is close to the Dětský Ostrov Island or the Petřín cable car station. The Anděl shopping and entertainment center is a 3minute tram ride away, the National Theater is a 4-minute walk, and Wenceslas Square can be reached in 10 minutes.