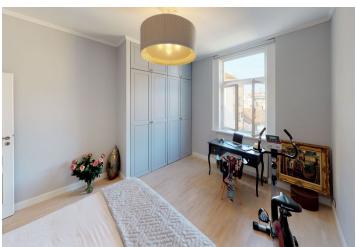

The layout consists of a living room, a large separate kitchen, a master bedroom with a private bathroom, dressing room, west-facing windows towards the courtyard, and three east-facing bedrooms with a shared bathroom. There is also a guest toilet, a foyer, and a laundry room.

The apartment has been reconstructed; it boasts wooden floors and casement windows. The master bedroom has floor night lighting; the apartment has a preparation for air-conditioning. The kitchen is fully equipped. Central heating. The unit comes with a cellar.