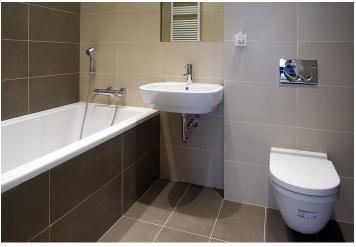

It has a living room with kitchenette, study/bedroom separated by a glass door, bathroom with bath tub and toilet. The living room faces a quiet courtyard garden, study/bedroom is situated towards the mature garden of the neighboring building.