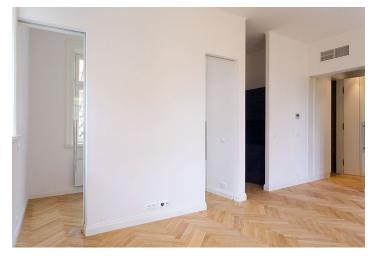

It has a living room with kitchenette, study/bedroom separated by a glass door, bathroom with bath tub and toilet. The living room faces a quiet courtyard garden, study/bedroom is situated towards the mature garden of the neighboring building.