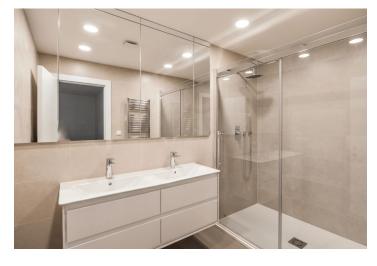

The entry level on the 4th floor consists of a living room with a preparation for a kitchen, a spacious entry hall, a bathroom (with a shower), a guest toilet, and a walk-in closet with a connection for a washing machine. Upstairs, there are 2 bedrooms with access to a terrace **facing the courtyard**, a bathroom (with a bathtub), and a gallery.

The interior is finished to a high standard, which includes hardwood oak floors, large-format tiles, a house videophone, or a preparation for air conditioning. The living room is illuminated by large skylights. Heating is provided by an economical gas boiler. The building has been reconstructed, including updated utilities and a refurbished roof, common areas, and facade. There is a new glass elevator. The unit comes with a cellar.