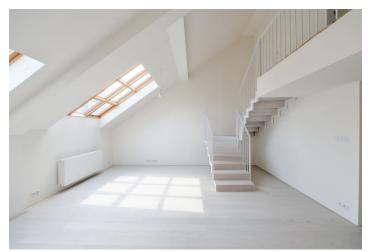

The entry level on the 4th floor consists of a living room with a preparation for a kitchen, a spacious entry hall, a bathroom (with a shower), a guest toilet, and a walk-in closet with a connection for a washing machine. Upstairs, there are 2 bedrooms with access to a terrace **facing the courtyard**, a bathroom (with a bathtub), and a gallery.

The interior is finished to a high standard, which includes hardwood oak floors, large-format tiles, a house videophone, or a preparation for air conditioning. The living room is illuminated by large skylights. Heating is provided by an economical gas boiler. The building has been reconstructed, including updated utilities and a refurbished roof, common areas, and facade. There is a new glass elevator. The unit comes with a cellar.