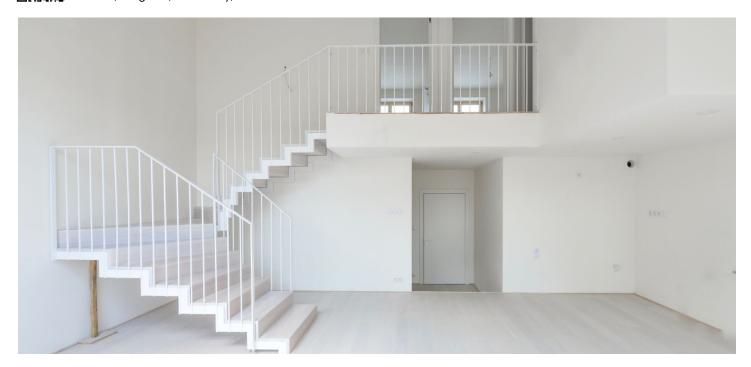

The entry level on the 4th floor consists of a living room with a preparation for a kitchen, a spacious entry hall, a bathroom (with a shower), a guest toilet, and a walk-in closet with a connection for a washing machine. Upstairs, there are 2 bedrooms with access to a terrace **facing the courtyard**, a bathroom (with a bathtub), and a gallery.

The interior is finished to a high standard, which includes hardwood oak floors, large-format tiles, a house videophone, or a preparation for air conditioning. The living room is illuminated by large skylights. Heating is provided by an economical gas boiler. The building has been reconstructed, including updated utilities and a refurbished roof, common areas, and facade. There is a new glass elevator. The unit comes with a cellar.