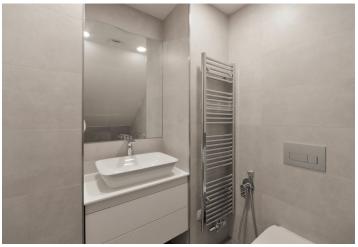

The entry level on the 4th floor consists of a living room with a preparation for a kitchen, a spacious entry hall, a bathroom (with a shower), a guest toilet, and a walk-in closet with a connection for a washing machine. Upstairs, there are 2 bedrooms with access to a terrace **facing the courtyard**, a bathroom (with a bathtub), and a gallery.

The interior is finished to a high standard, which includes hardwood oak floors, large-format tiles, a house videophone, or a preparation for air conditioning. The living room is illuminated by large skylights. Heating is provided by an economical gas boiler. The building has been reconstructed, including updated utilities and a refurbished roof, common areas, and facade. There is a new glass elevator. The unit comes with a cellar.