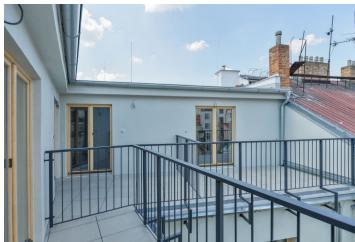

The entry level on the 4th floor consists of a living room with a preparation for a kitchen, a spacious entry hall, a bathroom (with a shower), a guest toilet, and a walk-in closet with a connection for a washing machine. Upstairs, there are 2 bedrooms with access to a terrace **facing the courtyard**, a bathroom (with a bathtub), and a gallery.

Floor area 108.1 m², terrace 6 m², cellar 3 m².

In addition to regular property viewings, we also offer **real time video viewings** via WhatsApp, FaceTime, Messenger, Skype, and other apps.