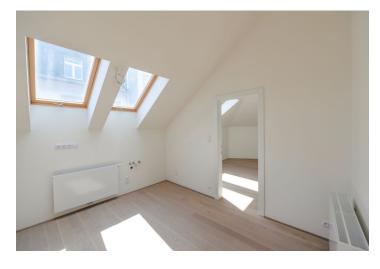

The layout consists of a living room with a preparation for a kitchen, a bedroom, a foyer, a bathroom (with a bathtub), and a cloakroom with a connection for a washing machine.

The interior is finished to a high standard, which includes hardwood oak floors, large-format tiles, a house videophone, or a preparation for air conditioning. The living room is illuminated by large skylights. Heating is provided by an economical gas boiler. The building has been reconstructed, including updated utilities and a refurbished roof, common areas, and facade. There is a new glass elevator. The unit comes with a cellar.