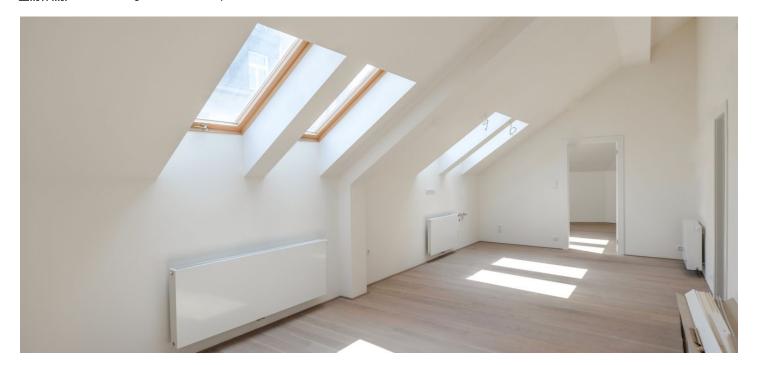

The layout consists of a living room with a preparation for a kitchen, a bedroom, a foyer, a bathroom (with a bathtub), and a cloakroom with a connection for a washing machine.

The interior is finished to a high standard, which includes hardwood oak floors, large-format tiles, a house videophone, or a preparation for air conditioning. The living room is illuminated by large skylights. Heating is provided by an economical gas boiler. The building has been reconstructed, including updated utilities and a refurbished roof, common areas, and facade. There is a new glass elevator. The unit comes with a cellar.

Floor area 61.3 m², cellar 3 m².

In addition to regular property viewings, we also offer **real-time video viewings** via WhatsApp, FaceTime, Messenger, Skype, and other apps.