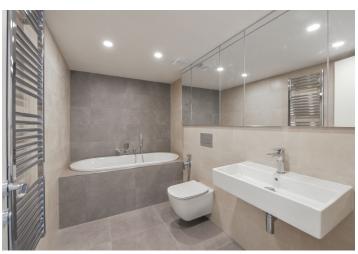

The layout consists of a living room with a preparation for a kitchen, a bedroom, a foyer, a bathroom (with a bathtub), and a cloakroom with a connection for a washing machine.

The interior is finished to a high standard, which includes hardwood oak floors, large-format tiles, a house videophone, or a preparation for air conditioning. The living room is illuminated by large skylights. Heating is provided by an economical gas boiler. The building has been reconstructed, including updated utilities and a refurbished roof, common areas, and facade. There is a new glass elevator. The unit comes with a cellar.