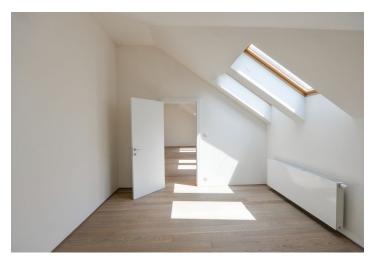

The layout consists of a living room with a preparation for a kitchen, a bedroom, a foyer, a bathroom (with a bathtub), and a cloakroom with a connection for a washing machine.

The interior is finished to a high standard, which includes hardwood oak floors, large-format tiles, a house videophone, or a preparation for air conditioning. The living room is illuminated by large skylights. Heating is provided by an economical gas boiler. The building has been reconstructed, including updated utilities and a refurbished roof, common areas, and facade. There is a new glass elevator. The unit comes with a cellar.