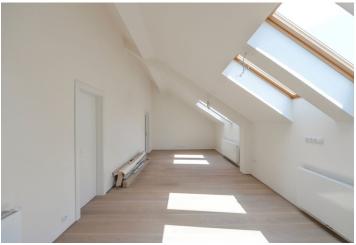

\* Area of the unit according to the Civil Code. The area consists of the sum total area of the entire unit bounded by perimeter walls.

This new south-facing apartment (finished in 2019) is located on the 4th floor of a recently renovated apartment building with an elevator. The location on the border of Vinohrady and Nové Město provides quick access to the city center, all services, and public transport.

The layout consists of a living room with a preparation for a kitchen, a bedroom, a foyer, a bathroom (with a bathtub), and a cloakroom with a connection for a washing machine.

The interior is finished to a high standard, which includes hardwood oak floors, large-format tiles, a house videophone, or a preparation for air conditioning. The living room is illuminated by large skylights. Heating is provided by an economical gas boiler. The building has been reconstructed, including updated utilities and a refurbished roof, common areas, and facade. There is a new glass elevator. The unit comes with a cellar.