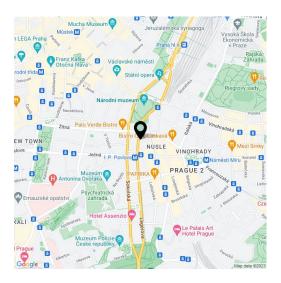

The building is situated a short walk from the I. P. Pavlova or Museum metro station and tram stop, within walking distance of complete amenities (shops, restaurants, clubs, cinemas, and theaters). Many national and international train links go from the nearby Main Railway Station. There is also a direct bus connection to the airport. Through the recently landscaped Čelakovského Sady Garden, you can reach Wenceslas Square within a few minutes. The nearby Riegrovy Sady Garden offers relaxation amongst the greenery.