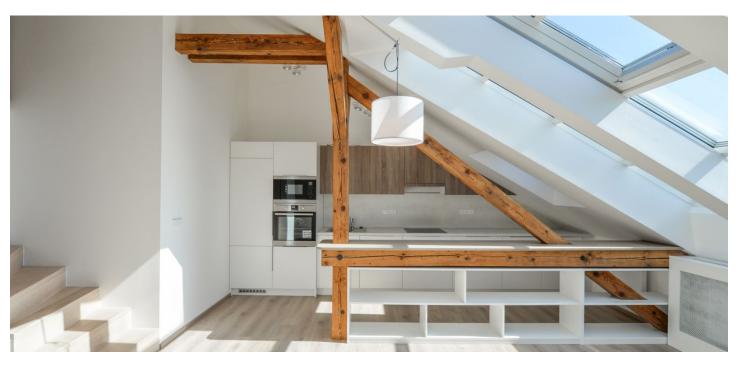

Completely newly refurbished 2-bedroom duplex apartment on the fifth and sixth top floor of a traditional building with lift. Located in an attractive Prague 2 neighbourhood in the vicinity of the Folimanka Park, within walking distance of the Botanical Garden. Area with very quick access to the city centre, moments to trams and I.P. Pavlova metro station. Full amenities within easy reach.

The lower level features bright living room with fully fitted open kitchen, bedroom, bathroom with bathtub and toilet, washing machine, utility room and built-in wardrobes. The upper floor includes second bedroom and toilet.

Ample storage space, laminated floors, tiles, air-conditioning, washer, dishwasher. Advances for building charges and water CZK 910/month for two people. Advances for electricity CZK 2,500/month. Possible to furnish at a higher rent.