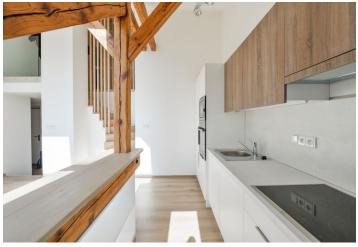

The lower level features bright living room with fully fitted open kitchen, bedroom, bathroom with bathtub and toilet, washing machine, utility room and built-in wardrobes. The upper floor includes second bedroom and toilet.

Ample storage space, laminated floors, tiles, air-conditioning, washer, dishwasher. Advances for building charges and water CZK 910/month for two people. Advances for electricity CZK 2,500/month. Possible to furnish at a higher rent.