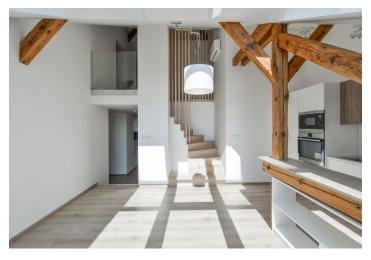

Completely newly refurbished 2-bedroom duplex apartment on the fifth and sixth top floor of a traditional building with lift. Located in an attractive Prague 2 neighbourhood in the vicinity of the Folimanka Park, within walking distance of the Botanical Garden. Area with very quick access to the city centre, moments to trams and I.P. Pavlova metro station. Full amenities within easy reach.

The lower level features bright living room with fully fitted open kitchen, bedroom, bathroom with bathtub and toilet, washing machine, utility room and built-in wardrobes. The upper floor includes second bedroom and toilet.