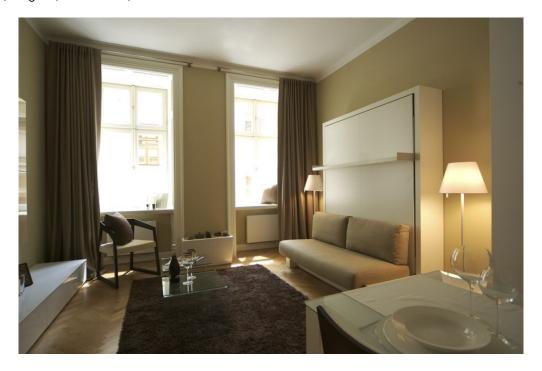

## € 749 I CZK 18 500

Studio apartment furnished in a contemporary style in a first-rate residence with five star services in the historic center of Prague, steps from Old Town Square and Charles Bridge. It has a living room/bedroom, fully equipped open plan kitchen, and bathroom fitted with stall shower and toilet. The living room faces the quiet Zlatá street. The interior equipment includes replicas of original doors with decorative fittings, marble worktop in kitchen, built-in wardrobe, ADSL Internet, air-conditioning, underfloor heating, alarm system, video intercom and solid wood floors throughout. The residence has special amenities such as concierge, lobby, surveillance camera system and security personnel, winter garden, and a courtyard garden. The photos are of a show flat, the flat will be furnished in the same style. Rental price includes security, reception, concierge services, common charges and utilities (in total CZK 4,074/mo.) except electricity, which is billed separately.