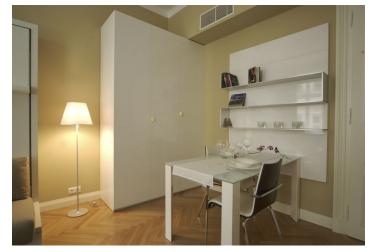

## € 749 I CZK 18 500

Studio apartment furnished in a contemporary style in a first-rate residence with five star services in the historic center of Prague, steps from Old Town Square and Charles Bridge. It has a living room/bedroom, fully equipped open plan kitchen, and bathroom fitted with stall shower and toilet. The living room faces the quiet Zlatá street. The interior equipment includes replicas of original doors with decorative fittings, marble worktop in kitchen, built-in wardrobe, ADSL Internet, air-conditioning, underfloor heating, alarm system, video intercom and solid wood floors throughout. The residence has special amenities such as concierge, lobby, surveillance camera system and security personnel, winter garden, and a courtyard garden. The photos are of a show flat, the flat will be furnished in the same style. Rental price includes security, reception, concierge services, common charges and utilities (in total CZK 4,074/mo.) except electricity, which is billed separately.