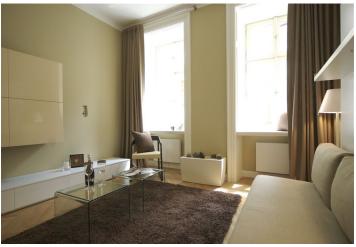

## € 749 I CZK 18 500

Studio apartment furnished in a contemporary style in a first-rate residence with five star services in the historic center of Prague, steps from Old Town Square and Charles Bridge. It has a living room/bedroom, fully equipped open plan kitchen, and bathroom fitted with stall shower and toilet. The living room faces the quiet Zlatá street. The interior equipment includes replicas of original doors with decorative fittings, marble worktop in kitchen, built-in wardrobe, ADSL Internet, air-conditioning, underfloor heating, alarm system, video intercom and solid wood floors throughout. The residence has special amenities such as concierge, lobby, surveillance camera system and security personnel, winter garden, and a courtyard garden. The photos are of a show flat, the flat will be furnished in the same style. Rental price includes security, reception, concierge services, common charges and utilities (in total CZK 4,074/mo.) except electricity, which is billed separately.