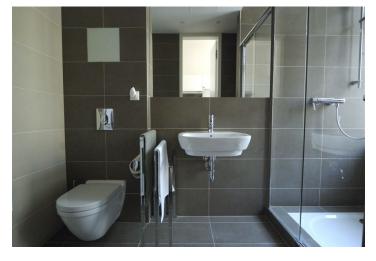

## € 749 I CZK 18 500

Studio apartment furnished in a contemporary style in a first-rate residence with five star services in the historic center of Prague, steps from Old Town Square and Charles Bridge. It has a living room/bedroom, fully equipped open plan kitchen, and bathroom fitted with stall shower and toilet. The living room faces the quiet Zlatá street. The interior equipment includes replicas of original doors with decorative fittings, marble worktop in kitchen, built-in wardrobe, ADSL Internet, air-conditioning, underfloor heating, alarm system, video intercom and solid wood floors throughout. The residence has special amenities such as concierge, lobby, surveillance camera system and security personnel, winter garden, and a courtyard garden. The photos are of a show flat, the flat will be furnished in the same style. Rental price includes security, reception, concierge services, common charges and utilities (in total CZK 4,074/mo.) except electricity, which is billed separately.