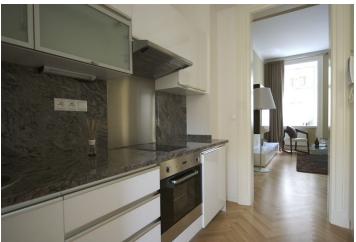

## € 749 I CZK 18 500

Studio apartment furnished in a contemporary style in a first-rate residence with five star services in the historic center of Prague, steps from Old Town Square and Charles Bridge. It has a living room/bedroom, fully equipped open plan kitchen, and bathroom fitted with stall shower and toilet. The living room faces the quiet Zlatá street. The interior equipment includes replicas of original doors with decorative fittings, marble worktop in kitchen, built-in wardrobe, ADSL Internet, air-conditioning, underfloor heating, alarm system, video intercom and solid wood floors throughout. The residence has special amenities such as concierge, lobby, surveillance camera system and security personnel, winter garden, and a courtyard garden. The photos are of a show flat, the flat will be furnished in the same style. Rental price includes security, reception, concierge services, common charges and utilities (in total CZK 4,074/mo.) except electricity, which is billed separately.