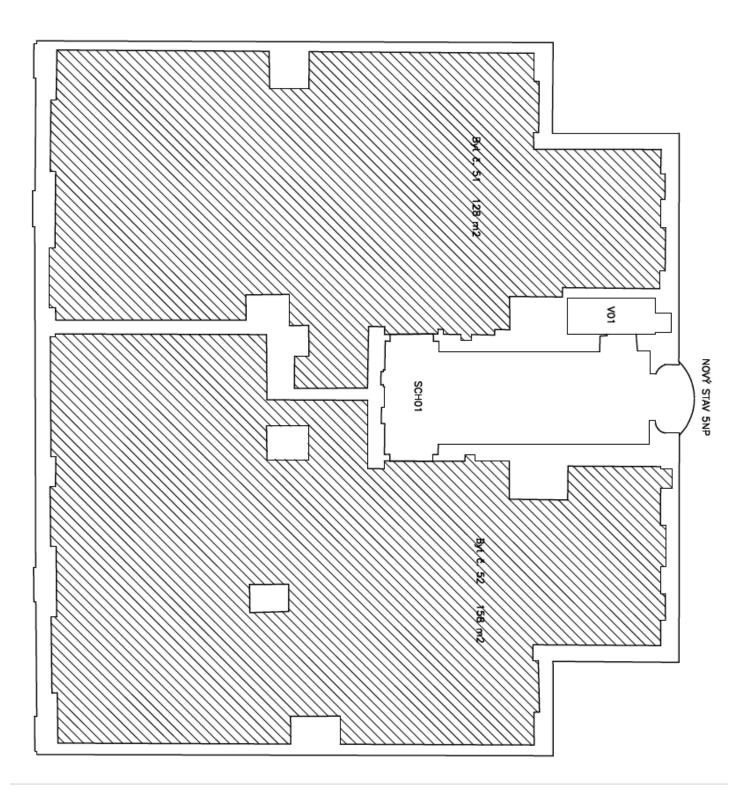

### Apartment Two-bedroom (3+kk)

128 m², Prague 2, Nové Město

| 129 m² |
|--------|
| 128 m² |
| 1 m²   |
| -      |
| Yes    |
| E      |
| 32694  |
|        |

\* Area of the unit according to the Civil Code. The area consists of the sum total area of the entire unit bounded by perimeter walls.

The proposed layout will consist of a living room with a kitchen and a **west-facing balcony**, 2 bedrooms, a large entrance hall, a closet, a bathroom, a guest toilet, and a utility room.

The apartment is offered in a state of **shell & core**, with the final layout and final selection of materials and equipment to be determined according to the future owner's taste. Facilities include **double-wing entry doors** and **wooden windows**. The building has been completely reconstructed (including the replacement of all utility lines, the installation of a new **modern elevator**, and the construction of the 5th and 6th floors). The purchase price includes **a cellar**.

Floor area 128 m<sup>2</sup>, balcony 1 m<sup>2</sup>.

Svoboda & Williams s.r.o. info@svoboda-williams.com www.svoboda-williams.com **Prague** +420 257 328 281 +420 724 551 238 Brno +420 543 250 711 +420 724 551 238