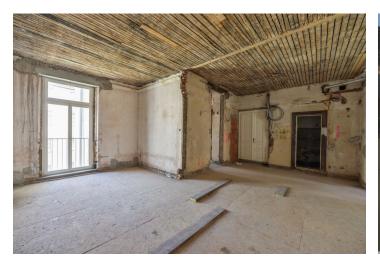

The proposed layout will consist of a living room with a kitchen and a **west-facing balcony**, 2 bedrooms, a large entrance hall, a closet, a bathroom, a guest toilet, and a utility room.

The apartment is offered in a state of **shell & core**, with the final layout and final selection of materials and equipment to be determined according to the future owner's taste. Facilities include **double-wing entry doors** and **wooden windows**. The building has been completely reconstructed (including the replacement of all utility lines, the installation of a new **modern elevator**, and the construction of the 5th and 6th floors). The purchase price includes **a cellar**.