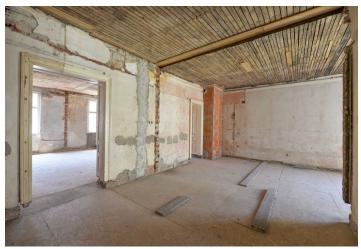

The proposed layout will consist of a living room with a kitchen and a **west-facing balcony**, 2 bedrooms, a large entrance hall, a closet, a bathroom, a guest toilet, and a utility room.

The apartment is offered in a state of **shell & core**, with the final layout and final selection of materials and equipment to be determined according to the future owner's taste. Facilities include **double-wing entry doors** and **wooden windows**. The building has been completely reconstructed (including the replacement of all utility lines, the installation of a new **modern elevator**, and the construction of the 5th and 6th floors). The purchase price includes **a cellar**.