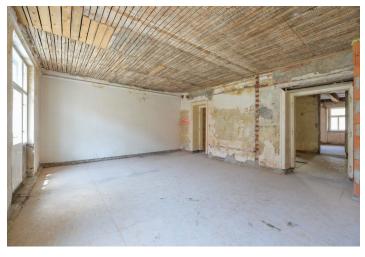

The proposed layout will consist of a living room with a kitchen and a **west-facing balcony**, 2 bedrooms, a large entrance hall, a closet, a bathroom, a guest toilet, and a utility room.

The apartment is offered in a state of **shell & core**, with the final layout and final selection of materials and equipment to be determined according to the future owner's taste. Facilities include **double-wing entry doors** and **wooden windows**. The building has been completely reconstructed (including the replacement of all utility lines, the installation of a new **modern elevator**, and the construction of the 5th and 6th floors). The purchase price includes **a cellar**.