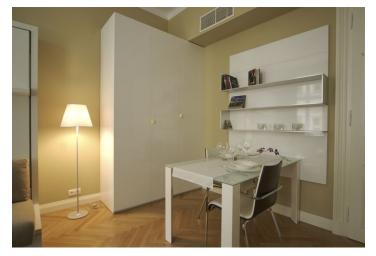

## € 809 I CZK 20 000

Studio flat furnished in a contemporary style in a first-rate residence with five star services in the historic center of Prague, steps from Old Town Square and Charles Bridge.

It has a living room/bedroom, fully equipped kitchenette, and bathroom fitted with stall shower and toilet. The living room faces the quiet Zlatá street.

The interior equipment includes replicas of original doors with decorative fittings, marble worktop in kitchen, built-in wardrobe, ADSL Internet, airconditioning, underfloor heating, alarm system, video intercom and solid wood floors throughout. The residence has special amenities such as concierge, lobby, surveillance camera system and security personnel, winter garden, and a courtyard garden. The photos are of a show flat, the flat will be furnished in the same style. Parking can be arranged at an additional cost. The rent price includes security and reception and common building charges. Electricity will be transferred to tenant name. Available from October 24th, 2013.