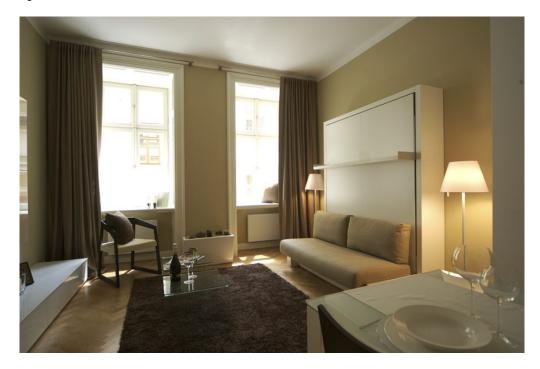

## € 809 I CZK 20 000

Studio flat furnished in a contemporary style in a first-rate residence with five star services in the historic center of Prague, steps from Old Town Square and Charles Bridge.

It has a living room/bedroom, fully equipped kitchenette, and bathroom fitted with stall shower and toilet. The living room faces the quiet Zlatá street.

The interior equipment includes replicas of original doors with decorative fittings, marble worktop in kitchen, built-in wardrobe, ADSL Internet, airconditioning, underfloor heating, alarm system, video intercom and solid wood floors throughout. The residence has special amenities such as concierge, lobby, surveillance camera system and security personnel, winter garden, and a courtyard garden. The photos are of a show flat, the flat will be furnished in the same style. Parking can be arranged at an additional cost. The rent price includes security and reception and common building charges. Electricity will be transferred to tenant name. Available from October 24th, 2013.