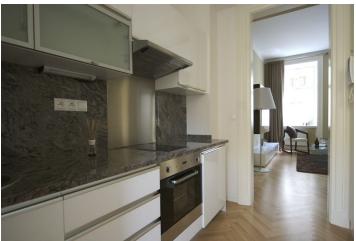

## € 809 I CZK 20 000

Studio flat furnished in a contemporary style in a first-rate residence with five star services in the historic center of Prague, steps from Old Town Square and Charles Bridge.

It has a living room/bedroom, fully equipped kitchenette, and bathroom fitted with stall shower and toilet. The living room faces the quiet Zlatá street.

The interior equipment includes replicas of original doors with decorative fittings, marble worktop in kitchen, built-in wardrobe, ADSL Internet, airconditioning, underfloor heating, alarm system, video intercom and solid wood floors throughout. The residence has special amenities such as concierge, lobby, surveillance camera system and security personnel, winter garden, and a courtyard garden. The photos are of a show flat, the flat will be furnished in the same style. Parking can be arranged at an additional cost. The rent price includes security and reception and common building charges. Electricity will be transferred to tenant name. Available from October 24th, 2013.