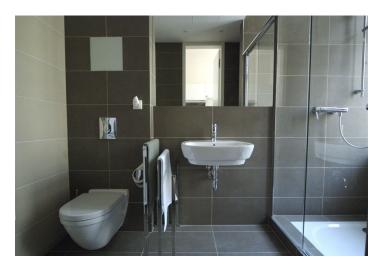

## € 809 I CZK 20 000

Studio flat furnished in a contemporary style in a first-rate residence with five star services in the historic center of Prague, steps from Old Town Square and Charles Bridge.

It has a living room/bedroom, fully equipped kitchenette, and bathroom fitted with stall shower and toilet. The living room faces the quiet Zlatá street.

The interior equipment includes replicas of original doors with decorative fittings, marble worktop in kitchen, built-in wardrobe, ADSL Internet, airconditioning, underfloor heating, alarm system, video intercom and solid wood floors throughout. The residence has special amenities such as concierge, lobby, surveillance camera system and security personnel, winter garden, and a courtyard garden. The photos are of a show flat, the flat will be furnished in the same style. Parking can be arranged at an additional cost. The rent price includes security and reception and common building charges. Electricity will be transferred to tenant name. Available from October 24th, 2013.