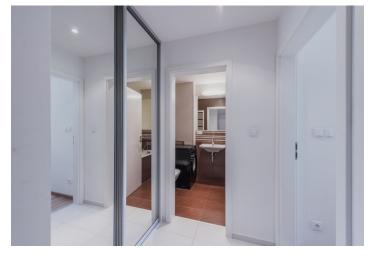

Sold

The layout consists of a living area with a kitchen, a hallway, and a bathroom (with a bathtub, toilet, sink, heated towel rail, and a connection for a washing machine).

The high standard facilities include double-glazed wooden windows (dark walnut) and exterior blinds, three-layer oak floors, Laufen sanitary ware, a Kaldewei bathtub, and a security entry door. Heating is via the central gas boiler room in the building. The building is equipped with a camera system.