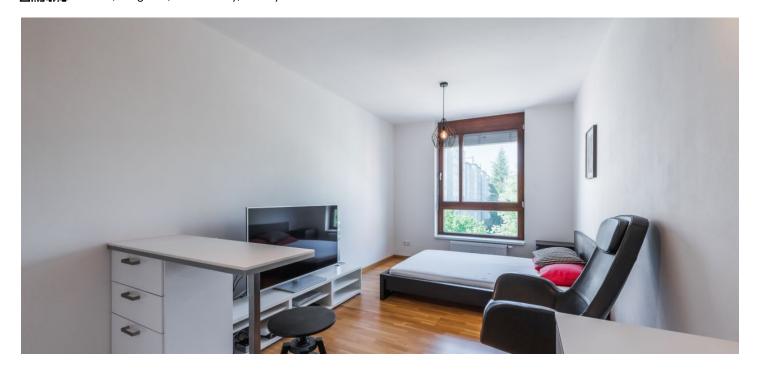

Sold

The layout consists of a living area with a kitchen, a hallway, and a bathroom (with a bathtub, toilet, sink, heated towel rail, and a connection for a washing machine).

The high standard facilities include double-glazed wooden windows (dark walnut) and exterior blinds, three-layer oak floors, Laufen sanitary ware, a Kaldewei bathtub, and a security entry door. Heating is via the central gas boiler room in the building. The building is equipped with a camera system.