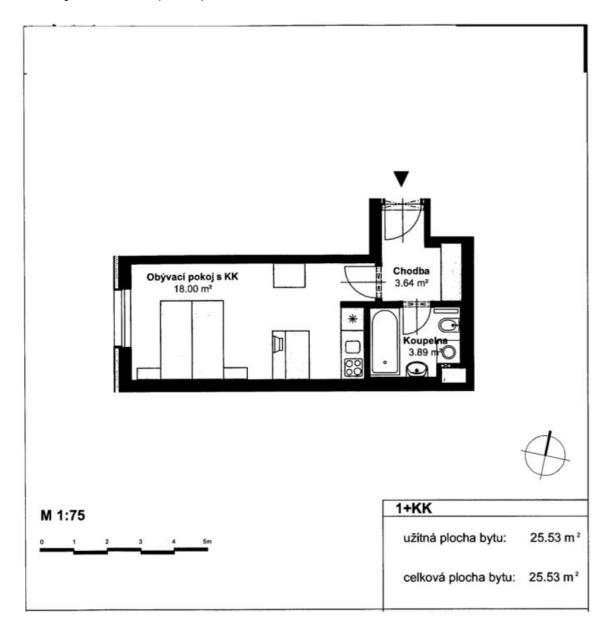

y entry door. Heating is via the central gas boiler room in the building. The building is equipped with a camera system.

A popular location next to a neighborhood with many villas from the 1930s, it offers good access to the city center and all services. There is a bus stop nearby, a tram stop within about a 10-minute walk, a shopping center, a restaurant, and many sports facilities: a large forest park, a golf course, a bike path and an inline track along the VItava River, tennis courts with a gym, a skatepark, or an equestrian and canoeing section. It takes 16 minutes to reach the Kačerov or Budějovická metro stations by bus, and the Nádraží Braník tram stop is 3 minutes away.

Interior 25.53 m<sup>2</sup>.





## **Apartment Studio (1+kk)**

26 m², Prague 4, Hodkovičky, Pod Lysinami