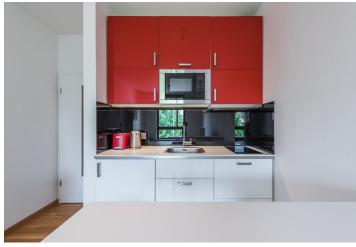

Sold

The layout consists of a living area with a kitchen, a hallway, and a bathroom (with a bathtub, toilet, sink, heated towel rail, and a connection for a washing machine).

The high standard facilities include double-glazed wooden windows (dark walnut) and exterior blinds, three-layer oak floors, Laufen sanitary ware, a Kaldewei bathtub, and a security entry door. Heating is via the central gas boiler room in the building. The building is equipped with a camera system.