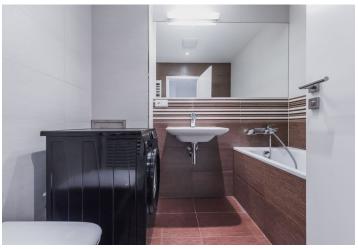

Sold

The layout consists of a living area with a kitchen, a hallway, and a bathroom (with a bathtub, toilet, sink, heated towel rail, and a connection for a washing machine).

The high standard facilities include double-glazed wooden windows (dark walnut) and exterior blinds, three-layer oak floors, Laufen sanitary ware, a Kaldewei bathtub, and a security entry door. Heating is via the central gas boiler room in the building. The building is equipped with a camera system.