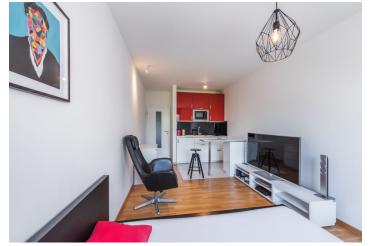

Sold

The layout consists of a living area with a kitchen, a hallway, and a bathroom (with a bathtub, toilet, sink, heated towel rail, and a connection for a washing machine).

The high standard facilities include double-glazed wooden windows (dark walnut) and exterior blinds, three-layer oak floors, Laufen sanitary ware, a Kaldewei bathtub, and a security entry door. Heating is via the central gas boiler room in the building. The building is equipped with a camera system.