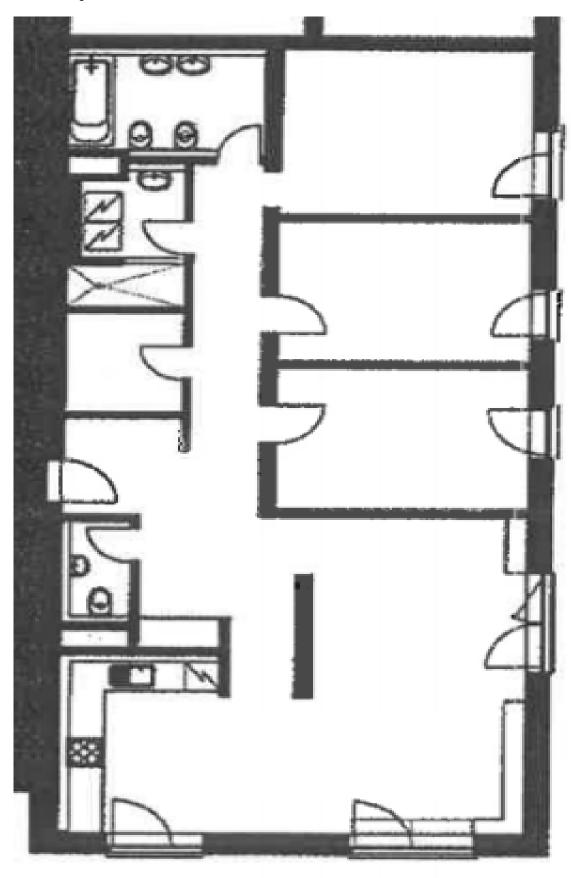

The interior has a practical layout. The living room and separate kitchen are connected to a spacious terrace overlooking the park and the rooftops of the surrounding houses. There are also 3 separate bedrooms, a bathroom with a **sauna**, a second bathroom with a **whirlpool tub for two**, a large walkin closet, an entrance hall, and a guest toilet.

Interior 122.75 m², terrace 26 m².

In addition to regular property viewings, we also offer **real time video viewings** via WhatsApp, FaceTime, Messenger, Skype, and other apps.