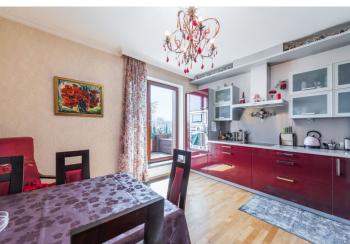

\* Area of the unit according to the Civil Code. The area consists of the sum total area of the entire unit bounded by perimeter walls.

This bright apartment with a large terrace and beautiful views is situated on the highest level of a seven-story apartment complex with an elevator, a garden, and a garage. Located close to Havlíčkovy Sady Garden in a neighboorhood with full civic amenities, quick connections to the city center, and plenty of greenery.

The interior has a practical layout. The living room and separate kitchen are connected to a spacious terrace overlooking the park and the rooftops of the surrounding houses. There are also 3 separate bedrooms, a bathroom with a **sauna**, a second bathroom with a **whirlpool tub for two**, a large walkin closet, an entrance hall, and a guest toilet.

The apartment was completely renovated in 2017. The kitchen is fully equipped. Heating is central. The purchase price includes a **cellar**. **One parking space is offered for an additional CZK 500,000**. The house has 24/7 security and a camera system.