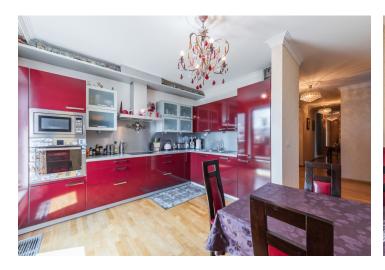

The apartment was completely renovated in 2017. The kitchen is fully equipped. Heating is central. The purchase price includes a **cellar**. **One parking space is offered for an additional CZK 500,000**. The house has 24/7 security and a camera system.