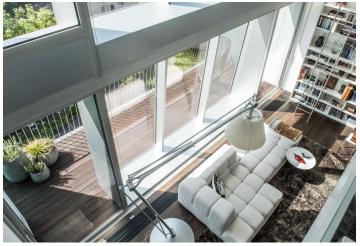

The upper level of the apartment on the 4th floor consists of an open plan living room with a dining area and kitchen, connected to the **outdoor atrium**. There is also an entrance hall, a toilet, and a closet. **The quiet zone** on the lower level consists of a master bedroom with an en-suite bathroom, 2 other bedrooms with a shared bathroom, a dressing room, and a large study with an adjoining **terrace**.

The interior was created by the **designer Ivanka Kowalski**, whose concept is fresh, modern, and at the same time cozy. Facilities are mainly by the **B&B Italia**, **Flos**, and **Vitra** brands. The kitchen is fully equipped with Miele appliances (including a wine fridge) and has a **granite worktop**. Wooden floors, aluminum windows with electrically controlled exterior blinds. **Cooled ceilings** ensure a comfortable temperature even in the summer months; heating (underfloor heating in the bathrooms) is provided by a central boiler room in the house. A **bio fireplace** helps create the apartment's homey atmosphere, and safety is provided by a 24-hour reception with a security and CCTV system as well as an alarm and fire alarm in the apartment. The residence was designed by the leading Czech architect **Radan Hubička**. Residents can use a **private fitness center**, a counter-flow pool, a sauna, a squash court, a garden, and a children's playground. The apartment comes with **2 garage parking spaces** and a large **cellar**.