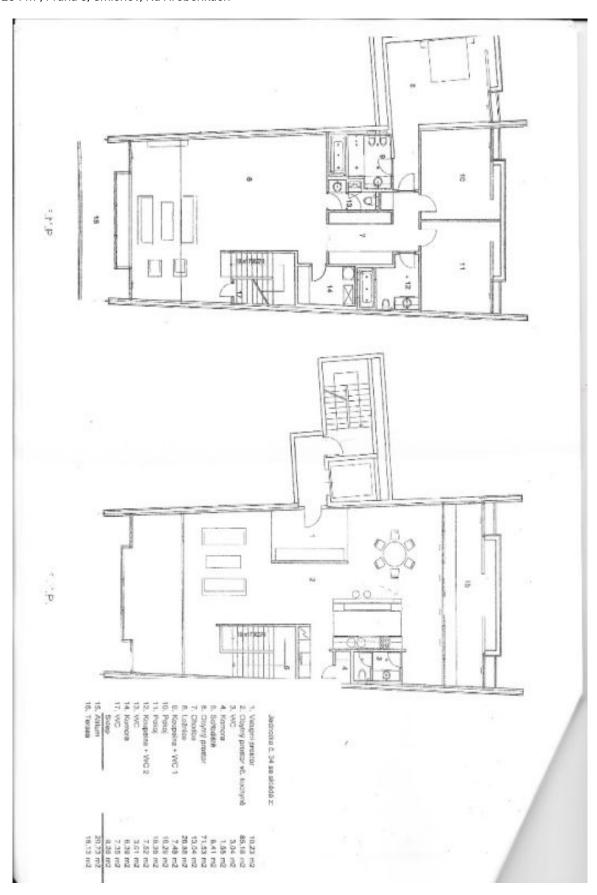

## **Apartment Four-bedroom (5+kk)**

Rented

284 m², Praha 5, Smíchov, Na Hřebenkách

| Total area    | 321 m²                                                                                                                                            |
|---------------|---------------------------------------------------------------------------------------------------------------------------------------------------|
| Floor area*   | 284 m²                                                                                                                                            |
| Terrace       | 37 m²                                                                                                                                             |
| Parking       | 2 garage parking places.                                                                                                                          |
| Garage        | Yes                                                                                                                                               |
| Cellar        | Yes                                                                                                                                               |
| Service price | Monthly deposit for building<br>charges, water, and heating<br>CZK 15.000. Electricity will be<br>paid separately - transferred<br>to the tenant. |
|               |                                                                                                                                                   |

The upper level of the apartment on the 4th floor consists of an open plan living room with a dining area and kitchen, connected to the **outdoor atrium**. There is also an entrance hall, a toilet, and a closet. **The quiet zone** on the lower level consists of a master bedroom with an en-suite bathroom, 2 other bedrooms with a shared bathroom, a dressing room, and a large study with an adjoining **terrace**.