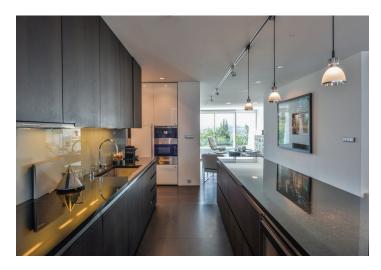

The interior was created by the **designer Ivanka Kowalski**, whose concept is fresh, modern, and at the same time cozy. Facilities are mainly by the **B&B Italia**, **Flos**, and **Vitra** brands. The kitchen is fully equipped with Miele appliances (including a wine fridge) and has a **granite worktop**. Wooden floors, aluminum windows with electrically controlled exterior blinds. **Cooled ceilings** ensure a comfortable temperature even in the summer months; heating (underfloor heating in the bathrooms) is provided by a central boiler room in the house. A **bio fireplace** helps create the apartment's homey atmosphere, and safety is provided by a 24-hour reception with a security and CCTV system as well as an alarm and fire alarm in the apartment. The residence was designed by the leading Czech architect **Radan Hubička**. Residents can use a **private fitness center**, a counter-flow pool, a sauna, a squash court, a garden, and a children's playground. The apartment comes with **2 garage parking spaces** and a large **cellar**.