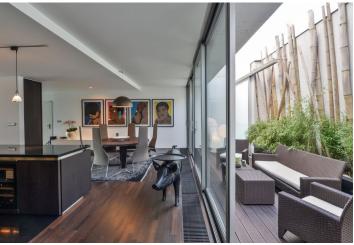

The upper level of the apartment on the 4th floor consists of an open plan living room with a dining area and kitchen, connected to the **outdoor atrium**. There is also an entrance hall, a toilet, and a closet. **The quiet zone** on the lower level consists of a master bedroom with an en-suite bathroom, 2 other bedrooms with a shared bathroom, a dressing room, and a large study with an adjoining **terrace**.

The interior was created by the **designer Ivanka Kowalski**, whose concept is fresh, modern, and at the same time cozy. Facilities are mainly by the **B&B Italia**, **Flos**, and **Vitra** brands. The kitchen is fully equipped with Miele appliances (including a wine fridge) and has a **granite worktop**. Wooden floors, aluminum windows with electrically controlled exterior blinds. **Cooled ceilings** ensure a comfortable temperature even in the summer months; heating (underfloor heating in the bathrooms) is provided by a central boiler room in the house. A **bio fireplace** helps create the apartment's homey atmosphere, and safety is provided by a 24-hour reception with a security and CCTV system as well as an alarm and fire alarm in the apartment. The residence was designed by the leading Czech architect **Radan Hubička**. Residents can use a **private fitness center**, a counter-flow pool, a sauna, a squash court, a garden, and a children's playground. The apartment comes with **2 garage parking spaces** and a large **cellar**.