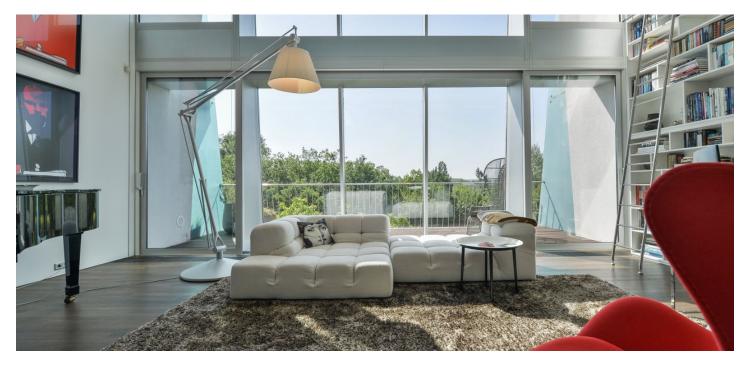

The upper level of the apartment on the 4th floor consists of an open plan living room with a dining area and kitchen, connected to the **outdoor atrium**. There is also an entrance hall, a toilet, and a closet. **The quiet zone** on the lower level consists of a master bedroom with an en-suite bathroom, 2 other bedrooms with a shared bathroom, a dressing room, and a large study with an adjoining **terrace**.

The interior was created by the **designer Ivanka Kowalski**, whose concept is fresh, modern, and at the same time cozy. Facilities are mainly by the **B&B Italia**, **Flos**, and **Vitra** brands. The kitchen is fully equipped with Miele appliances (including a wine fridge) and has a **granite worktop**. Wooden floors, aluminum windows with electrically controlled exterior blinds. **Cooled ceilings** ensure a comfortable temperature even in the summer months; heating (underfloor heating in the bathrooms) is provided by a central boiler room in the house. A **bio fireplace** helps create the apartment's homey atmosphere, and safety is provided by a 24-hour reception with a security and CCTV system as well as an alarm and fire alarm in the apartment. The residence was designed by the leading Czech architect **Radan Hubička**. Residents can use a **private fitness center**, a counter-flow pool, a sauna, a squash court, a garden, and a children's playground. The apartment comes with **2 garage parking spaces** and a large **cellar**.