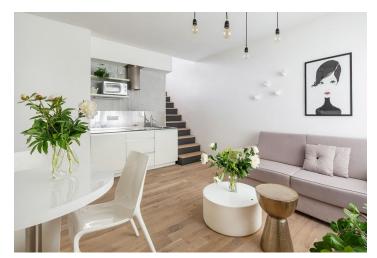

The interior on the lower floor features a living room with a fully fitted open kitchen, dining area and a bathroom with shower, on the upper floor there is one bedroom with an access to the terrace. There is a **fitted walk-in closet** and an entrance hall with built-in wardrobes and storage.

Preserved original details, **solid wood parquet floors**, tiles, security entry door, central heating, washing machine, dishwasher, TV. Regular cleaning service (once weekly) incl. change of bed linen and towels included. One onsite **garage parking** space is available at CZK 6000 per month. Service charges and utilities are included in the rent. Mid term rental available at a higher rent.