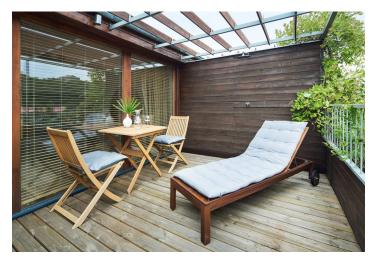

The interior on the lower floor features a living room with a fully fitted open kitchen, dining area and a bathroom with shower, on the upper floor there is one bedroom with an access to the terrace. There is a **fitted walk-in closet** and an entrance hall with built-in wardrobes and storage.