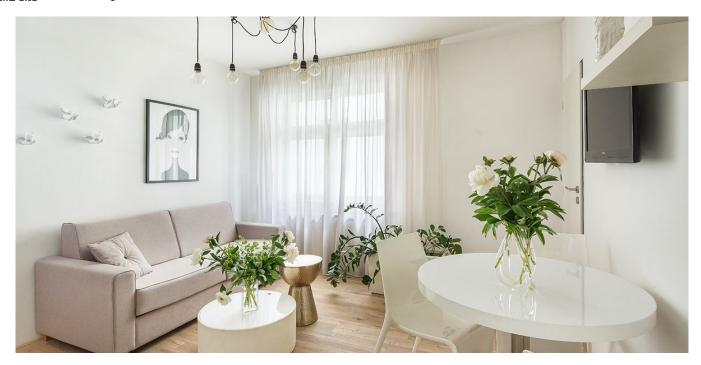

\* Area of the unit according to the Civil Code. The area consists of the sum total area of the entire unit bounded by perimeter walls.

This fully refurbished furnished 1-bedroom duplex flat with a terrace is on the 5th floor of a well kept, renovated historic building with a daily reception in Smíchov, Prague 5, within easy reach of several green parks. Location with very quick access to full amenities and the city center, two short tram stops from the Anděl metro station, the Nový Smíchov shopping and entertainment center and the Na Knížecí Bus Station.

The interior on the lower floor features a living room with a fully fitted open kitchen, dining area and a bathroom with shower, on the upper floor there is one bedroom with an access to the terrace. There is a **fitted walk-in closet** and an entrance hall with built-in wardrobes and storage.

Preserved original details, **solid wood parquet floors**, tiles, security entry door, central heating, washing machine, dishwasher, TV. Regular cleaning service (once weekly) incl. change of bed linen and towels included. One onsite **garage parking** space is available at CZK 6000 per month. Service charges and utilities are included in the rent. Mid term rental available at a higher rent.