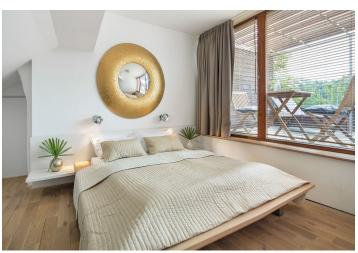

The interior on the lower floor features a living room with a fully fitted open kitchen, dining area and a bathroom with shower, on the upper floor there is one bedroom with an access to the terrace. There is a **fitted walk-in closet** and an entrance hall with built-in wardrobes and storage.