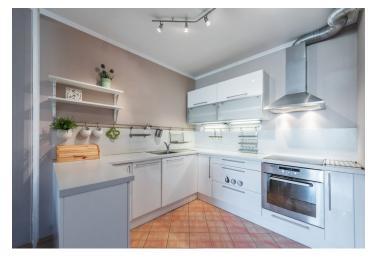

Facing the quiet courtyard, the apartment features a living room with a fully fitted open plan kitchen, one bedroom, a bathroom incl. a bathtub, a separate toilet, a large **walk-in closet**, and an entrance hall.