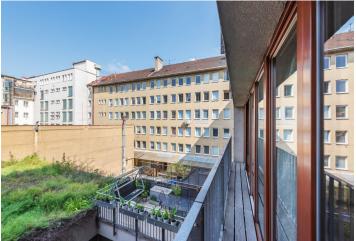

\* Area of the unit according to the Civil Code. The area consists of the sum total area of the entire unit bounded by perimeter walls.

This is a furnished 1-bedroom apartment on the fourth floor of the Avenium gated residential project with a 24/7 reception, security and a secure courtyard with a children's playground. Situated in the central part of Holešovice, Prague 7, in an area with full amenities within easy reach and tram connections to Vltavská, Nádraží Holešovice (line C) and Palmovka (line B) metro stations. Location with excellent access to the city center, near the Holešovice Squash Center, driving range Rohanský ostrov, DOX Centre for Contemporary Art, the Prague Market and lots of theaters and music clubs incl. SaSaZu, La Fabrika, Rock Opera and Jatka 78.

Facing the quiet courtyard, the apartment features a living room with a fully fitted open plan kitchen, one bedroom, a bathroom incl. a bathtub, a separate toilet, a large **walk-in closet**, and an entrance hall.