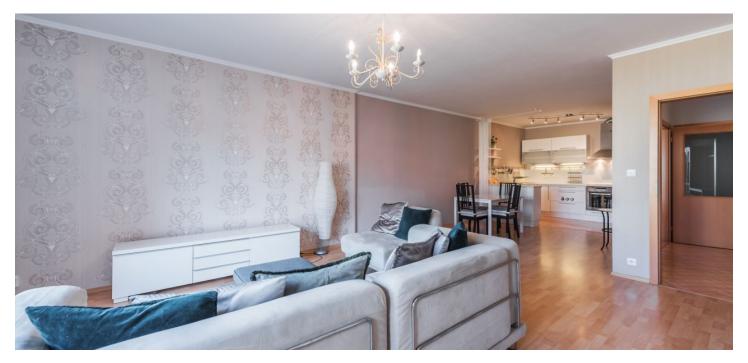

Facing the quiet courtyard, the apartment features a living room with a fully fitted open plan kitchen, one bedroom, a bathroom incl. a bathtub, a separate toilet, a large **walk-in closet**, and an entrance hall.