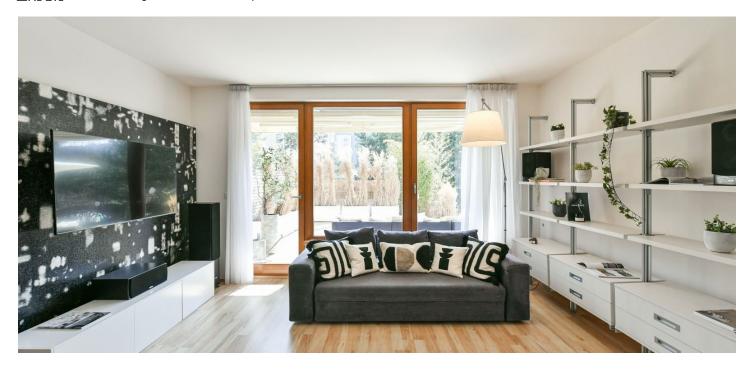

The apartment includes a living room with a fully fitted open plan kitchen and oversized windows with access to the **terrace** and **garden**, two separate bedrooms, a bathroom with a bathtub and toilet, an additional separate toilet with a bidet shower, and an entrance hall.

Quality equipment, laminate floors, tiles, security entry door, built-in wardrobes in one bedroom and the hall, exterior blinds, central heating, washer/dryer, dishwasher, induction cooktop, microwave oven, TV, sound system, alarm that can be connected to a security agency, cellar. Mature garden with automatic irrigation, garden furniture, large parasol, and awning on the terrace. One garage parking space and one outdoor parking space is included.