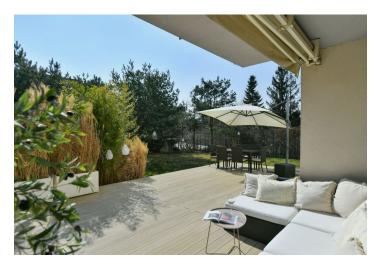

\* Area of the unit according to the Civil Code. The area consists of the sum total area of the entire unit bounded by perimeter walls.

Boasting a 450 sq. m. private garden and a 50 sq. m. terrace, this completely furnished 2-bedroom apartment on the ground floor of a modern residential project with underground parking is located in a quiet Prague 9 neighborhood right next to Zahrádky Park, the Rokytka Stream with a fitness trail, bike path, and children's playgrounds. Within easy reach of rich amenities, a new primary school, and several kindergartens, the Galerie Harfa shopping mall, Sazka Aréna multipurpose venue, and tram stops. Walk through a park to get to the Kolbenova metro station (line B) and the Hloubětín metro is also nearby. Conveniently located for the Mladá Boleslav access road.

Quality equipment, laminate floors, tiles, security entry door, built-in wardrobes in one bedroom and the hall, exterior blinds, central heating, washer/dryer, dishwasher, induction cooktop, microwave oven, TV, sound system, alarm that can be connected to a security agency, cellar. Mature garden with automatic irrigation, garden furniture, large parasol, and awning on the terrace. One garage parking space and one outdoor parking space is included.