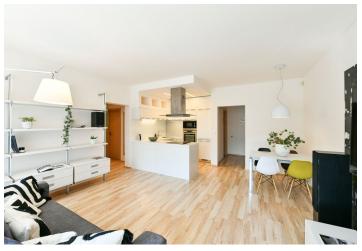

The apartment includes a living room with a fully fitted open plan kitchen and oversized windows with access to the **terrace** and **garden**, two separate bedrooms, a bathroom with a bathtub and toilet, an additional separate toilet with a bidet shower, and an entrance hall.

Quality equipment, laminate floors, tiles, security entry door, built-in wardrobes in one bedroom and the hall, exterior blinds, central heating, washer/dryer, dishwasher, induction cooktop, microwave oven, TV, sound system, alarm that can be connected to a security agency, cellar. Mature garden with automatic irrigation, garden furniture, large parasol, and awning on the terrace. One garage parking space and one outdoor parking space is included.