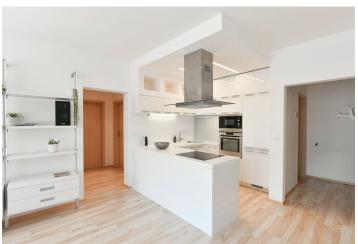

The apartment includes a living room with a fully fitted open plan kitchen and oversized windows with access to the **terrace** and **garden**, two separate bedrooms, a bathroom with a bathtub and toilet, an additional separate toilet with a bidet shower, and an entrance hall.

Quality equipment, laminate floors, tiles, security entry door, built-in wardrobes in one bedroom and the hall, exterior blinds, central heating, washer/dryer, dishwasher, induction cooktop, microwave oven, TV, sound system, alarm that can be connected to a security agency, cellar. Mature garden with automatic irrigation, garden furniture, large parasol, and awning on the terrace. One garage parking space and one outdoor parking space is included.