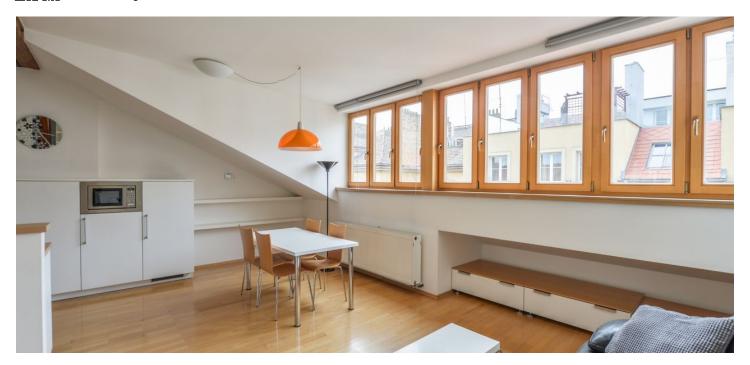

The lower level of the apartment includes a living room with a fully fitted open plan kitchen, a shower room with a toilet, and an entrance hall with built-in wardrobes and access to the **balcony**. The upper floor features an open plan bedroom with a **walk-in closet**, a **balcony**, and beautiful views.

**Air-conditioning**, hardwood parquet floors, tiles, security entry door, blinds, gas boiler, washing machine, Miele kitchen appliances, dishwasher, microwave oven, alarm, **cellar**.