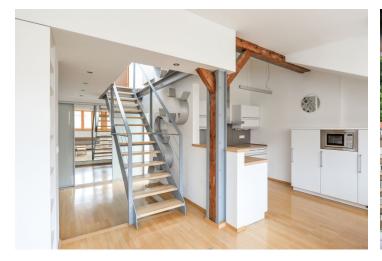

The lower level of the apartment includes a living room with a fully fitted open plan kitchen, a shower room with a toilet, and an entrance hall with built-in wardrobes and access to the **balcony**. The upper floor features an open plan bedroom with a **walk-in closet**, a **balcony**, and beautiful views.