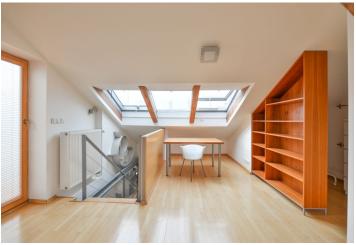

The lower level of the apartment includes a living room with a fully fitted open plan kitchen, a shower room with a toilet, and an entrance hall with built-in wardrobes and access to the **balcony**. The upper floor features an open plan bedroom with a **walk-in closet**, a **balcony**, and beautiful views.

**Air-conditioning**, hardwood parquet floors, tiles, security entry door, blinds, gas boiler, washing machine, Miele kitchen appliances, dishwasher, microwave oven, alarm, **cellar**.