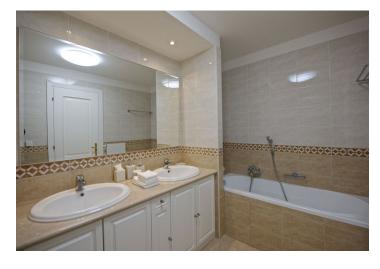

The interior includes a bright bedroom with an en-suite bathroom (tub, double sink, bidet, toilet) and French windows, living room with dining area and balcony access, a fully fitted open kitchen, shower bathroom with toilet, and entry hall.