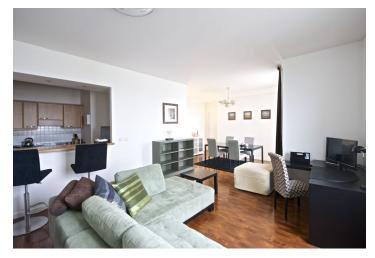

The interior includes a bright bedroom with an en-suite bathroom (tub, double sink, bidet, toilet) and French windows, living room with dining area and balcony access, a fully fitted open kitchen, shower bathroom with toilet, and entry hall.

Wood parquet floors, security entry door, built-in wardrobes, blinds, washing machine, dishwasher, dishes, TV, video entry phone, alarm, chip entry to the building, basement storage unit. One garage parking space included. Common building charges and utilities CZK 6-7000/month.