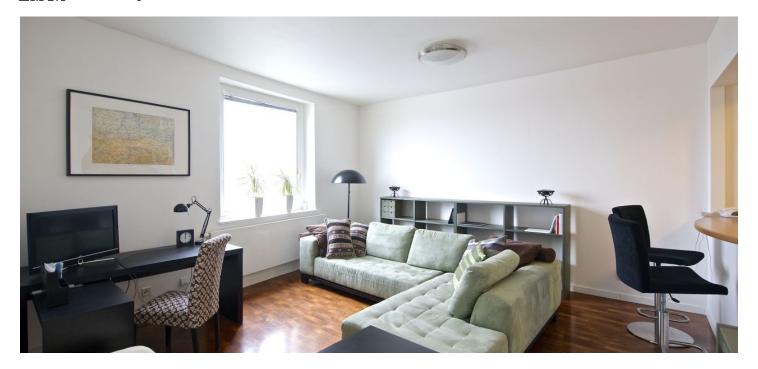

The interior includes a bright bedroom with an en-suite bathroom (tub, double sink, bidet, toilet) and French windows, living room with dining area and balcony access, a fully fitted open kitchen, shower bathroom with toilet, and entry hall.

Wood parquet floors, security entry door, built-in wardrobes, blinds, washing machine, dishwasher, dishes, TV, video entry phone, alarm, chip entry to the building, basement storage unit. One garage parking space included. Common building charges and utilities CZK 6-7000/month.