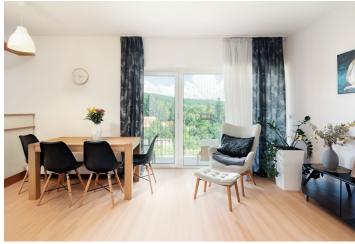

The layout consists of a living room with an **east-facing covered terrace** and a bright kitchen, 2 bedrooms, a bathroom (with a bathtup and shower), a guest toilet, a walk-in closet, a storeroom, and a hallway.

Two-chamber plastic windows with interior blinds, laminate flooring, wall-to-wall and area carpets in the bedrooms. The kitchen is equipped with an **AEG** dishwasher, an oven, an Ariston ceramic hob, a built-in fridge, and a freezer. Heating and hot water are provided by a gas boiler. The purchase price includes a **garage parking space and a cellar.** No elevator in the building.