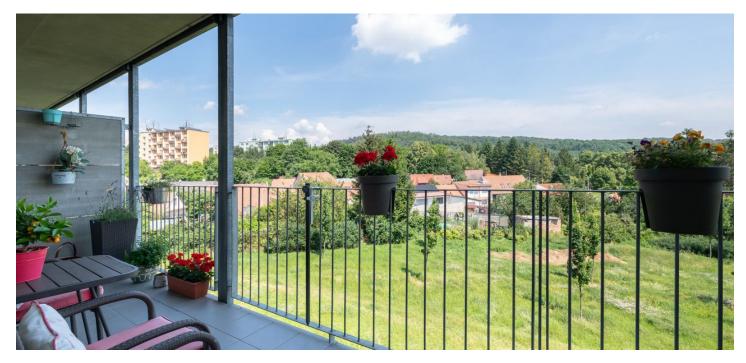

\* Area of the unit according to the Civil Code. The area consists of the sum total area of the entire unit bounded by perimeter walls.

This modern apartment with a terrace and views of the greenery is situated on the 2nd floor of an apartment building from 2004 with an underground garage. The house is part of a quiet residential area of Komín, situated next to the Brno Dam.

The layout consists of a living room with an **east-facing covered terrace** and a bright kitchen, 2 bedrooms, a bathroom (with a bathtup and shower), a guest toilet, a walk-in closet, a storeroom, and a hallway.

The popular neighborhood is surrounded by a beautiful hilly wooded landscape. It is close to the **zoo and the dam**, and the city center is less than 20 minutes away by trolleybus. Not far from the building there is a kindergarten and an elementary school, a children's and dog's playground, a grocery shop, restaurants, and a health center with a pharmacy. Many **sports facilities** (such as tennis, volleyball, and beach volleyball courts, a football pitch, and more) are within walking distance.