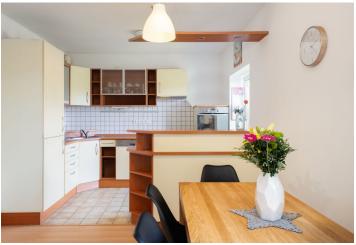

\* Area of the unit according to the Civil Code. The area consists of the sum total area of the entire unit bounded by perimeter walls.

This modern apartment with a terrace and views of the greenery is situated on the 2nd floor of an apartment building from 2004 with an underground garage. The house is part of a quiet residential area of Komín, situated next to the Brno Dam.

The layout consists of a living room with an **east-facing covered terrace** and a bright kitchen, 2 bedrooms, a bathroom (with a bathtup and shower), a guest toilet, a walk-in closet, a storeroom, and a hallway.

Two-chamber plastic windows with interior blinds, laminate flooring, wall-to-wall and area carpets in the bedrooms. The kitchen is equipped with an **AEG** dishwasher, an oven, an Ariston ceramic hob, a built-in fridge, and a freezer. Heating and hot water are provided by a gas boiler. The purchase price includes a **garage parking space and a cellar.** No elevator in the building.