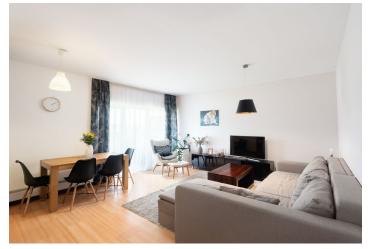

The layout consists of a living room with an **east-facing covered terrace** and a bright kitchen, 2 bedrooms, a bathroom (with a bathtup and shower), a guest toilet, a walk-in closet, a storeroom, and a hallway.

Two-chamber plastic windows with interior blinds, laminate flooring, wall-to-wall and area carpets in the bedrooms. The kitchen is equipped with an **AEG** dishwasher, an oven, an Ariston ceramic hob, a built-in fridge, and a freezer. Heating and hot water are provided by a gas boiler. The purchase price includes a **garage parking space and a cellar.** No elevator in the building.