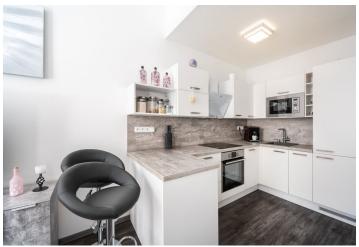

The layout consists of a living room with a kitchen, 1 walk-through and 1 separate bedroom, a bathroom with a toilet and a foyer.

The interior is completely renovated. The facilities include floating laminate flooring (tiles in the bathroom), **original double-wings doors**, wooden **casement windows** and a complete kitchen. Heating is with its own gas boiler. The purchase price includes the equipment showed on the photographs. The purchase price includes funrnishing pictured and a **large cellar**.