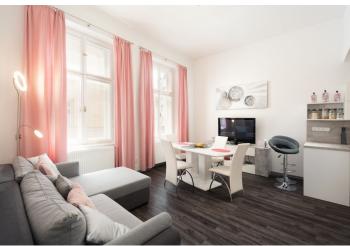

The layout consists of a living room with a kitchen, 1 walk-through and 1 separate bedroom, a bathroom with a toilet and a foyer.

The interior is completely renovated. The facilities include floating laminate flooring (tiles in the bathroom), **original double-wings doors**, wooden **casement windows** and a complete kitchen. Heating is with its own gas boiler. The purchase price includes the equipment showed on the photographs. The purchase price includes funrnishing pictured and a **large cellar**.