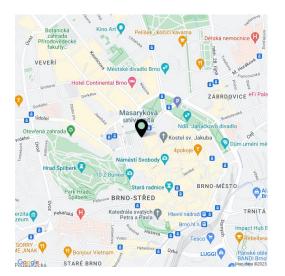

\* Area of the unit according to the Civil Code. The area consists of the sum total area of the entire unit bounded by perimeter walls.

This nicely refurbished furnished apartment with high ceilings and preserved original architectural features is ideal for those who prefer living in the city center almost in the pedestrian zone. The corner apartment building with an elevator is just a few steps from Svoboda Square and the popular meeting place "under the clock" on the corner of Joštova and Česká Street.

There are plenty of restaurants and cafes, a department store, ATMs, a pharmacy and all other services, educational and cultural institutions and offices. The Česká tram stop is a 2-minute walk away. **The nearby Špilberk park** offers the possibility of nice walks in the shade of mature trees.