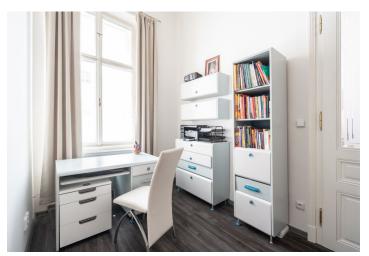

The layout consists of a living room with a kitchen, 1 walk-through and 1 separate bedroom, a bathroom with a toilet and a foyer.

The interior is completely renovated. The facilities include floating laminate flooring (tiles in the bathroom), **original double-wings doors**, wooden **casement windows** and a complete kitchen. Heating is with its own gas boiler. The purchase price includes the equipment showed on the photographs. The purchase price includes funrnishing pictured and a **large cellar**.