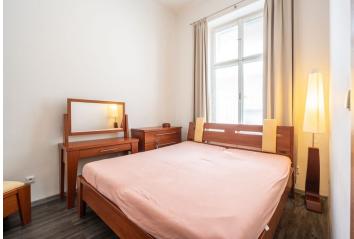

\* Area of the unit according to the Civil Code. The area consists of the sum total area of the entire unit bounded by perimeter walls.

This nicely refurbished furnished apartment with high ceilings and preserved original architectural features is ideal for those who prefer living in the city center almost in the pedestrian zone. The corner apartment building with an elevator is just a few steps from Svoboda Square and the popular meeting place "under the clock" on the corner of Joštova and Česká Street.

The layout consists of a living room with a kitchen, 1 walk-through and 1 separate bedroom, a bathroom with a toilet and a foyer.

The interior is completely renovated. The facilities include floating laminate flooring (tiles in the bathroom), **original double-wings doors**, wooden **casement windows** and a complete kitchen. Heating is with its own gas boiler. The purchase price includes the equipment showed on the photographs. The purchase price includes funrnishing pictured and a **large cellar**.