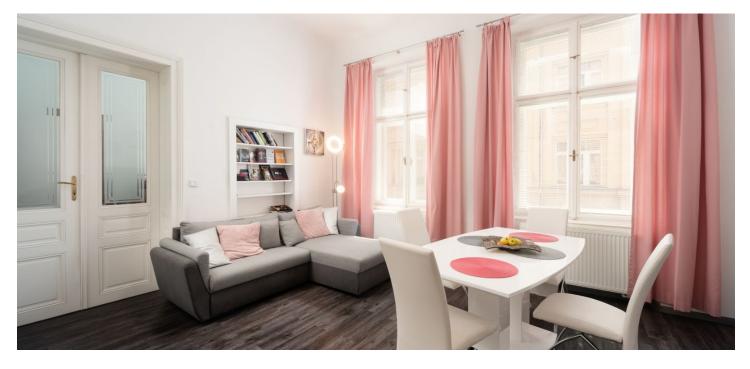

\* Area of the unit according to the Civil Code. The area consists of the sum total area of the entire unit bounded by perimeter walls.

This nicely refurbished furnished apartment with high ceilings and preserved original architectural features is ideal for those who prefer living in the city center almost in the pedestrian zone. The corner apartment building with an elevator is just a few steps from Svoboda Square and the popular meeting place "under the clock" on the corner of Joštova and Česká Street.

The layout consists of a living room with a kitchen, 1 walk-through and 1 separate bedroom, a bathroom with a toilet and a foyer.

The interior is completely renovated. The facilities include floating laminate flooring (tiles in the bathroom), **original double-wings doors**, wooden **casement windows** and a complete kitchen. Heating is with its own gas boiler. The purchase price includes the equipment showed on the photographs. The purchase price includes funrnishing pictured and a **large cellar**.