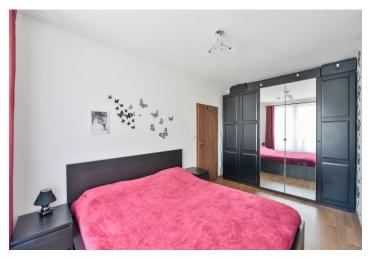

The apartment includes a living room with a fully fitted open plan kitchen, two bedrooms - one with **balcony** access, a shower room with a toilet, and an entrance hall with a storage room.

**Green views**, laminated floor, tiles, secure lockable windows, central heating, washing machine, dishwasher, microwave oven, TV, pram and bike storage room in the building. Monthly deposit for service charges, water and heating: CZK 3000. Electricity is billed separately. Available from July 20, 2019.