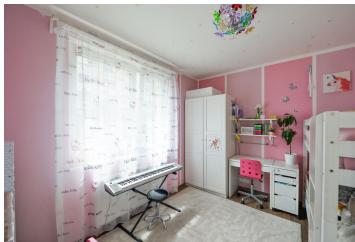

The apartment includes a living room with a fully fitted open plan kitchen, two bedrooms - one with **balcony** access, a shower room with a toilet, and an entrance hall with a storage room.

**Green views**, laminated floor, tiles, secure lockable windows, central heating, washing machine, dishwasher, microwave oven, TV, pram and bike storage room in the building. Monthly deposit for service charges, water and heating: CZK 3000. Electricity is billed separately. Available from July 20, 2019.