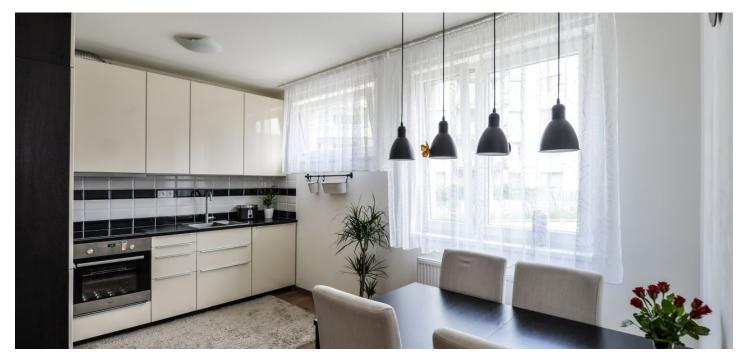

The apartment includes a living room with a fully fitted open plan kitchen, two bedrooms - one with **balcony** access, a shower room with a toilet, and an entrance hall with a storage room.

**Green views**, laminated floor, tiles, secure lockable windows, central heating, washing machine, dishwasher, microwave oven, TV, pram and bike storage room in the building. Monthly deposit for service charges, water and heating: CZK 3000. Electricity is billed separately. Available from July 20, 2019.