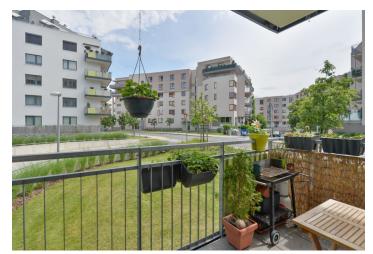

The apartment includes a living room with a fully fitted open plan kitchen, two bedrooms - one with **balcony** access, a shower room with a toilet, and an entrance hall with a storage room.

**Green views**, laminated floor, tiles, secure lockable windows, central heating, washing machine, dishwasher, microwave oven, TV, pram and bike storage room in the building. Monthly deposit for service charges, water and heating: CZK 3000. Electricity is billed separately. Available from July 20, 2019.