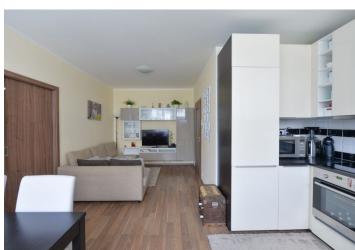

\* Area of the unit according to the Civil Code. The area consists of the sum total area of the entire unit bounded by perimeter walls.

This furnished 2-bedroom flat with a balcony is set on the upper ground floor with lift in the modern development Slunečný vršek (Sunny Hill), with camera system, children's playgrounds, sports facilities and underground parking. Located in a Prague 10 residential area near a park-like forest, within walking distance of shopping, basic amenities incl. a fitness center and a swimming pool, in close vicinity of the Hostivař Dam.

The apartment includes a living room with a fully fitted open plan kitchen, two bedrooms - one with **balcony** access, a shower room with a toilet, and an entrance hall with a storage room.

**Green views**, laminated floor, tiles, secure lockable windows, central heating, washing machine, dishwasher, microwave oven, TV, pram and bike storage room in the building. Monthly deposit for service charges, water and heating: CZK 3000. Electricity is billed separately. Available from July 20, 2019.