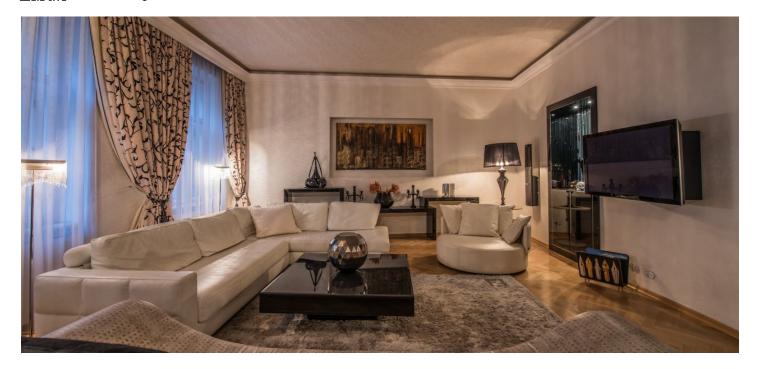

The main feature of the interior with high ceilings is a bright 70-meter living space with a kitchen and dining room, there is also a master bedroom with an en-suite bathroom (with a bathtub), a second bedroom, a bathroom (with a shower), and an entrance hall. The windows of both bedrooms face a quiet courtyard.

First-class materials and furnishings were used in the apartment. The solitaire bathtub is by Agape, Fendi casa and IPE Cavalli - Vissionaire furniture, new parquet floors and stone tiles in the bathrooms. There are casement windows and security entrance doors. Features include a sound system, a videophone, and Siemens kitchen appliances. Heat is provided by wall heating (there is a central boiler room in the house). The purchase price includes all of the furniture and equipment shown.