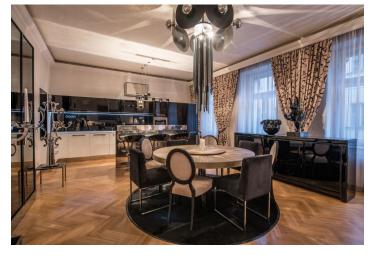

The main feature of the interior with high ceilings is a bright 70-meter living space with a kitchen and dining room, there is also a master bedroom with an en-suite bathroom (with a bathtub), a second bedroom, a bathroom (with a shower), and an entrance hall. The windows of both bedrooms face a quiet courtyard.

First-class materials and furnishings were used in the apartment. The solitaire bathtub is by Agape, Fendi casa and IPE Cavalli - Vissionaire furniture, new parquet floors and stone tiles in the bathrooms. There are casement windows and security entrance doors. Features include a sound system, a videophone, and Siemens kitchen appliances. Heat is provided by wall heating (there is a central boiler room in the house). The purchase price includes all of the furniture and equipment shown.