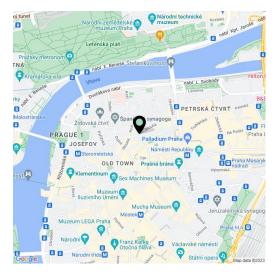

\* Area of the unit according to the Civil Code. The area consists of the sum total area of the entire unit bounded by perimeter walls.

Fully air-conditioned apartment with high-end furniture located on the 2nd floor of a completely renovated residence with an elevator. Located on a side street, one of the oldest in Prague and part of the prestigious historical center, just a few steps from Old Town Square, luxurious Pařížská Street, and the former Jewish Quarter.

Numerous luxury shops, boutiques, and monuments are within walking distance from the building. It is also close to the Vltava River with views of the **Prague Castle**. In the vicinity, there are several public transport stops (metro and tram). The neighborhood offers a wide selection of restaurants, cafes, and clubs as well as cultural opportunities. You can walk across the bridge to Letná Park.