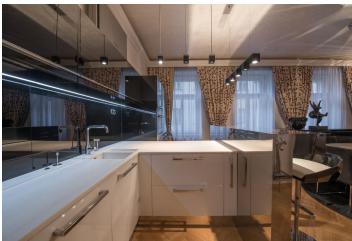

The main feature of the interior with high ceilings is a bright 70-meter living space with a kitchen and dining room, there is also a master bedroom with an en-suite bathroom (with a bathtub), a second bedroom, a bathroom (with a shower), and an entrance hall. The windows of both bedrooms face a quiet courtyard.

First-class materials and furnishings were used in the apartment. The solitaire bathtub is by Agape, Fendi casa and IPE Cavalli - Vissionaire furniture, new parquet floors and stone tiles in the bathrooms. There are casement windows and security entrance doors. Features include a sound system, a videophone, and Siemens kitchen appliances. Heat is provided by wall heating (there is a central boiler room in the house). The purchase price includes all of the furniture and equipment shown.