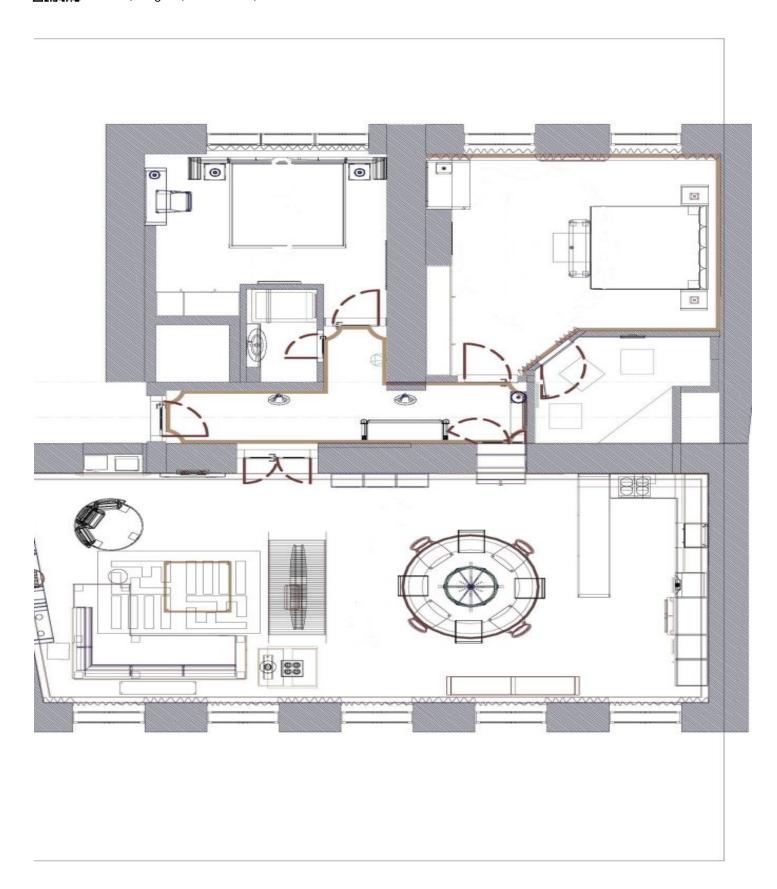

The main feature of the interior with high ceilings is a bright 70-meter living space with a kitchen and dining room, there is also a master bedroom with an en-suite bathroom (with a bathtub), a second bedroom, a bathroom (with a shower), and an entrance hall. The windows of both bedrooms face a quiet courtyard.

Interior 135.8 m².

In addition to regular property viewings, we also offer real time video viewings via WhatsApp, FaceTime, Messenger, Skype, and other apps.

Sold

136 m², Prague 1, Staré Město, Masná

+420 724 551 238