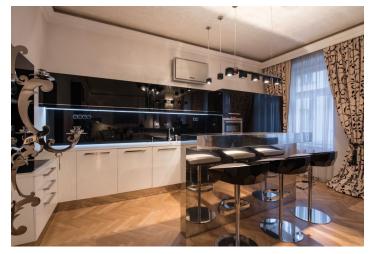

The main feature of the interior with high ceilings is a bright 70-meter living space with a kitchen and dining room, there is also a master bedroom with an en-suite bathroom (with a bathtub), a second bedroom, a bathroom (with a shower), and an entrance hall. The windows of both bedrooms face a quiet courtyard.

First-class materials and furnishings were used in the apartment. The solitaire bathtub is by Agape, Fendi casa and IPE Cavalli - Vissionaire furniture, new parquet floors and stone tiles in the bathrooms. There are casement windows and security entrance doors. Features include a sound system, a videophone, and Siemens kitchen appliances. Heat is provided by wall heating (there is a central boiler room in the house). The purchase price includes all of the furniture and equipment shown.