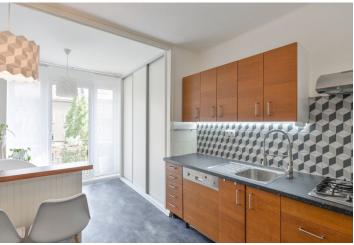

The interior features a comfortable living room with a dining area, a fully fitted kitchen with a breakfast bar, a study area, and a **balcony**, a bathroom incl. a bathtub, a separate toilet, and a spacious entrance hall with built-in wardrobes and storage. The windows of the apartment face the street.

Preserved original details, **solid wood parquet floors**, linoleum, tiles, large windows, central heating, washing machine, dishwasher, TV, **cellar**. Service charges, heating, water: approx. CZK 3,000/month for two persons. Electricity is billed separately.