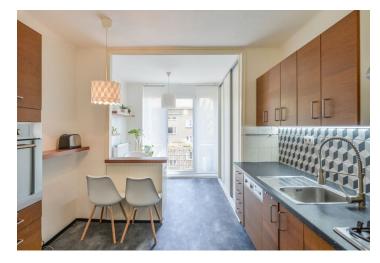

The interior features a comfortable living room with a dining area, a fully fitted kitchen with a breakfast bar, a study area, and a **balcony**, a bathroom incl. a bathtub, a separate toilet, and a spacious entrance hall with built-in wardrobes and storage. The windows of the apartment face the street.

Preserved original details, **solid wood parquet floors**, linoleum, tiles, large windows, central heating, washing machine, dishwasher, TV, **cellar**. Service charges, heating, water: approx. CZK 3,000/month for two persons. Electricity is billed separately.