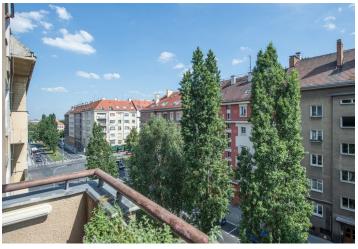

The interior features a comfortable living room with a dining area, a fully fitted kitchen with a breakfast bar, a study area, and a **balcony**, a bathroom incl. a bathtub, a separate toilet, and a spacious entrance hall with built-in wardrobes and storage. The windows of the apartment face the street.