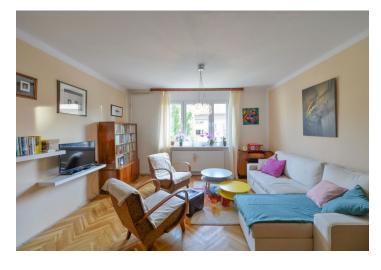

The interior features a comfortable living room with a dining area, a fully fitted kitchen with a breakfast bar, a study area, and a **balcony**, a bathroom incl. a bathtub, a separate toilet, and a spacious entrance hall with built-in wardrobes and storage. The windows of the apartment face the street.

Preserved original details, **solid wood parquet floors**, linoleum, tiles, large windows, central heating, washing machine, dishwasher, TV, **cellar**. Service charges, heating, water: approx. CZK 3,000/month for two persons. Electricity is billed separately.