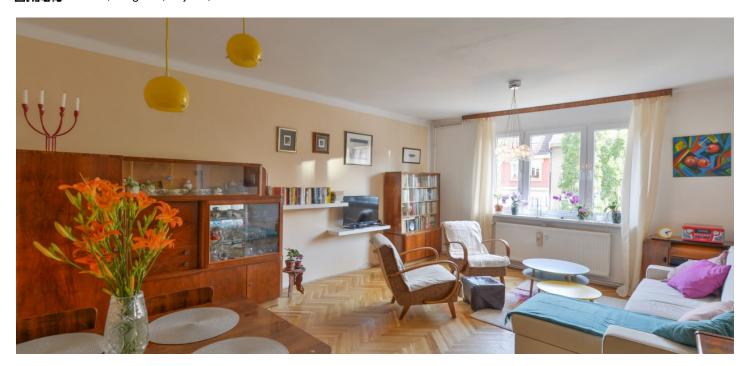

The interior features a comfortable living room with a dining area, a fully fitted kitchen with a breakfast bar, a study area, and a **balcony**, a bathroom incl. a bathtub, a separate toilet, and a spacious entrance hall with built-in wardrobes and storage. The windows of the apartment face the street.

Preserved original details, **solid wood parquet floors**, linoleum, tiles, large windows, central heating, washing machine, dishwasher, TV, **cellar**. Service charges, heating, water: approx. CZK 3,000/month for two persons. Electricity is billed separately.