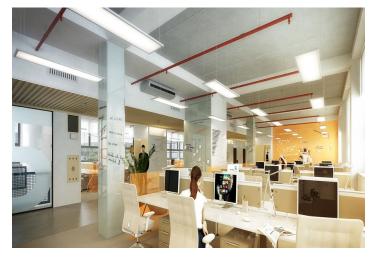

### **Technical specifications:**

- flexible office space
- magnetic card access
- CCTV
- 24/7 central reception
- central air conditioning
- openable windows
- lighting
- toilets, kitchenette
- sprinkler system and fire-fighting equipment
- warehouse space
- parking spaces in a ratio of 1:140m<sup>2</sup>
- ceilings with built-in lighting
- double floors
- floor boxes (1 box / 20 m², 2+2)
- bicycle storage and showers