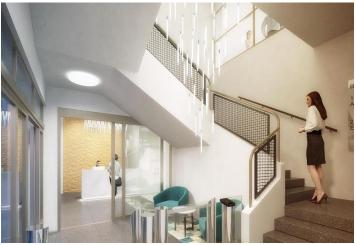

Retail for rent in a completely reconstructed historical office building located in Holešovice on Bubenská Street at the head of Hlávkův Bridge.

Suitable for showroom, gallery or co-work.

The building was opened to the public in 1935 and is one of the most important Functionalist buildings in Prague, protected as a cultural monument. Its facade is an eloquent example of the architecture of the 1930s, and the building itself boasts a number of unique technical features, creating a unique atmosphere that current administration buildings are unable to offer.

### **Technical specifications:**

- flexible office space
- magnetic card access
- CCTV
- 24/7 central reception
- central air conditioning
- openable windows
- lighting
- toilets, kitchenette
- sprinkler system and fire-fighting equipment
- warehouse space
- parking spaces in a ratio of 1:140m<sup>2</sup>
- ceilings with built-in lighting
- double floors
- floor boxes (1 box / 20 m², 2+2)
- bicycle storage and showers