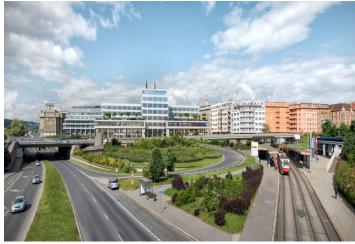

Retail for rent in a completely reconstructed historical office building located in Holešovice on Bubenská Street at the head of Hlávkův Bridge.

Suitable for showroom, gallery or co-work.

The building was opened to the public in 1935 and is one of the most important Functionalist buildings in Prague, protected as a cultural monument. Its facade is an eloquent example of the architecture of the 1930s, and the building itself boasts a number of unique technical features, creating a unique atmosphere that current administration buildings are unable to offer.

#### Location:

Ε

With convenient connections to an exposed arterial road and the Prague Ring Road, the Blanka tunnel, and the D1 and D8 motorways. The Vltavska metro station (line C) and tram stops are close-by. Holešovice Train and Bus Station, and Stromovka Park are only one metro stop away.