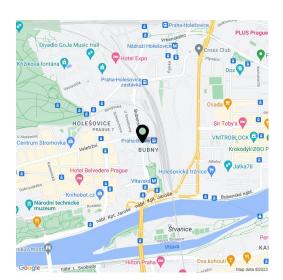

#### Location:

Ε

With convenient connections to an exposed arterial road and the Prague Ring Road, the Blanka tunnel, and the D1 and D8 motorways. The Vltavska metro station (line C) and tram stops are close-by. Holešovice Train and Bus Station, and Stromovka Park are only one metro stop away.