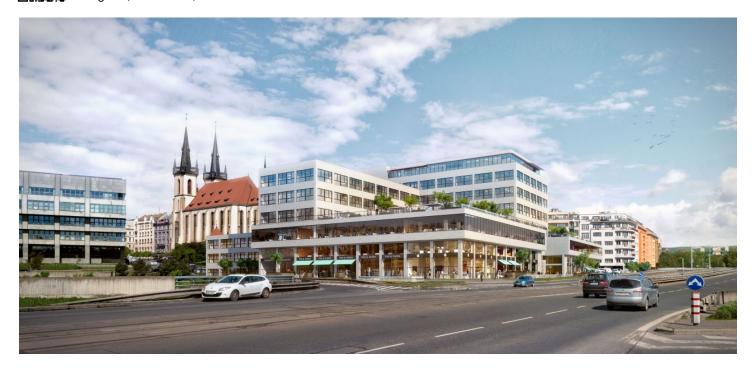

Retail for rent in a completely reconstructed historical office building located in Holešovice on Bubenská Street at the head of Hlávkův Bridge.

Suitable for showroom, gallery or co-work.

The building was opened to the public in 1935 and is one of the most important Functionalist buildings in Prague, protected as a cultural monument. Its facade is an eloquent example of the architecture of the 1930s, and the building itself boasts a number of unique technical features, creating a unique atmosphere that current administration buildings are unable to offer.

#### Location:

Ε

With convenient connections to an exposed arterial road and the Prague Ring Road, the Blanka tunnel, and the D1 and D8 motorways. The Vltavska metro station (line C) and tram stops are close-by. Holešovice Train and Bus Station, and Stromovka Park are only one metro stop away.