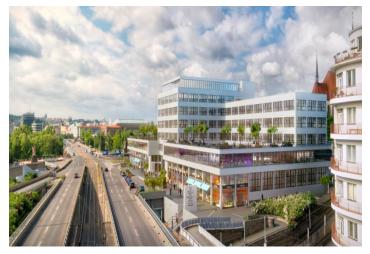

Retail for rent in a completely reconstructed historical office building located in Holešovice on Bubenská Street at the head of Hlávkův Bridge.

Suitable for showroom, gallery or co-work.

The building was opened to the public in 1935 and is one of the most important Functionalist buildings in Prague, protected as a cultural monument. Its facade is an eloquent example of the architecture of the 1930s, and the building itself boasts a number of unique technical features, creating a unique atmosphere that current administration buildings are unable to offer.

#### Location:

Ε

With convenient connections to an exposed arterial road and the Prague Ring Road, the Blanka tunnel, and the D1 and D8 motorways. The Vltavska metro station (line C) and tram stops are close-by. Holešovice Train and Bus Station, and Stromovka Park are only one metro stop away.