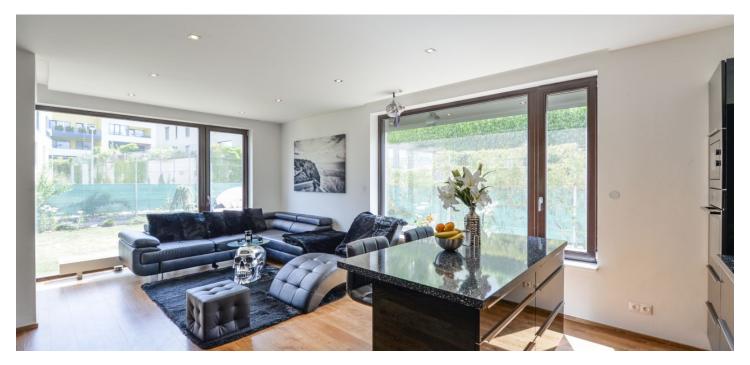

The layout consists of a living room with a kitchen and access to the loggia (at the garden level), a bedroom, a study (currently used as a dressing room), a hallway, a bathroom (shower, sink, toilet), and a guest toilet.

Facilities include **wooden windows** with safety mirror films, and on the south side with exterior blinds, laminate floors, Gorenje kitchen appliances ( **induction hob**), a Franke sink, a projection screen, and a preparation for a projector (in the living room), built-in wardrobes, and security equipment (with the possibility of connecting it to a central station). The entrance to the building and garage is electronic. The unit comes with a garage parking space and cellar; the purchase price includes all the interior equipment shown on the photographs.