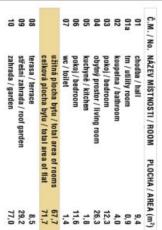

. The entrance to the building and garage is electronic. The unit comes with a garage parking space and cellar; the purchase price includes all the interior equipment shown on the photographs.

The building stands on a quiet dead end street on the edge of the Modřanská Rokle Forest Park. Nearby is a supermarket, a playground, and a kindergarten. Other civic amenities are within quick reach by car or bus (the stop is about 200 meters from the building). The surroundings offer a wide range of sports facilities, nearby is a leisure complex, a sports center, a community space, a golf club, and a popular bike trail along the Vltava River.

Interior 69.2 m², balcony 6.46 m², front garden 107.21 m², cellar 3.01 m².



## Apartment Two-bedroom (3+kk)

Sold

69 m², Prague 4, Modřany, Štolcova