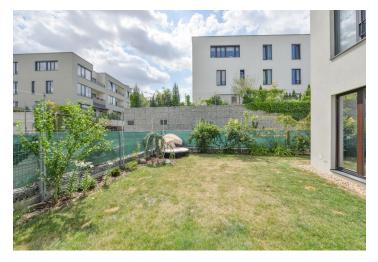

\* Area of the unit according to the Civil Code. The area consists of the sum total area of the entire unit bounded by perimeter walls.

This fully equipped garden apartment with a garage parking space is part of a modern building in the Modřanský háj residential complex, which is situated in a quiet location just a few steps from a natural park.

Interior 69.2 m², balcony 6.46 m², front garden 107.21 m², cellar 3.01 m².