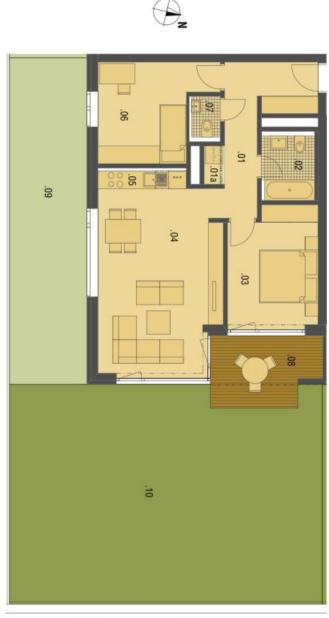

The layout consists of a living room with a kitchen and access to the loggia (at the garden level), a bedroom, a study (currently used as a dressing room), a hallway, a bathroom (shower, sink, toilet), and a guest toilet.

Interior 69.2 m², balcony 6.46 m², front garden 107.21 m², cellar 3.01 m².