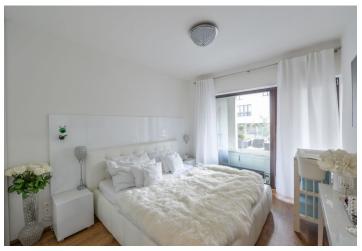

The layout consists of a living room with a kitchen and access to the loggia (at the garden level), a bedroom, a study (currently used as a dressing room), a hallway, a bathroom (shower, sink, toilet), and a guest toilet.

Facilities include **wooden windows** with safety mirror films, and on the south side with exterior blinds, laminate floors, Gorenje kitchen appliances ( **induction hob**), a Franke sink, a projection screen, and a preparation for a projector (in the living room), built-in wardrobes, and security equipment (with the possibility of connecting it to a central station). The entrance to the building and garage is electronic. The unit comes with a garage parking space and cellar; the purchase price includes all the interior equipment shown on the photographs.