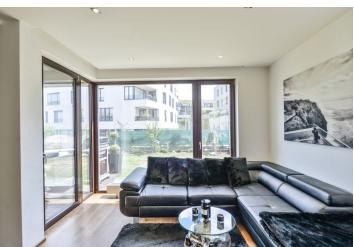

The layout consists of a living room with a kitchen and access to the loggia (at the garden level), a bedroom, a study (currently used as a dressing room), a hallway, a bathroom (shower, sink, toilet), and a guest toilet.

Facilities include **wooden windows** with safety mirror films, and on the south side with exterior blinds, laminate floors, Gorenje kitchen appliances ( **induction hob**), a Franke sink, a projection screen, and a preparation for a projector (in the living room), built-in wardrobes, and security equipment (with the possibility of connecting it to a central station). The entrance to the building and garage is electronic. The unit comes with a garage parking space and cellar; the purchase price includes all the interior equipment shown on the photographs.