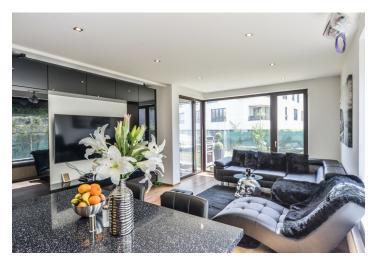

The layout consists of a living room with a kitchen and access to the loggia (at the garden level), a bedroom, a study (currently used as a dressing room), a hallway, a bathroom (shower, sink, toilet), and a guest toilet.

Facilities include **wooden windows** with safety mirror films, and on the south side with exterior blinds, laminate floors, Gorenje kitchen appliances ( **induction hob**), a Franke sink, a projection screen, and a preparation for a projector (in the living room), built-in wardrobes, and security equipment (with the possibility of connecting it to a central station). The entrance to the building and garage is electronic. The unit comes with a garage parking space and cellar; the purchase price includes all the interior equipment shown on the photographs.