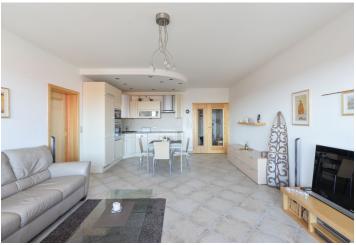

\* Area of the unit according to the Civil Code. The area consists of the sum total area of the entire unit bounded by perimeter walls.

This fully furnished 2-bedroom apartment with a balcony and green views is set on the second floor with lift in a gated residential project with a 24/7 reception and security, a children's playground and underground parking. Located in a quiet Prague 6 neigborhood near the Japanese School, about 15 min. by car from the city center, wihin quick reach of full amenities. Conveniently located for the airport and Prague 6 international schools, within easy reach of Divoká Šárka natural preserve and Hvězda and Ladronka Parks.

The interior includes a living room with a fully fitted open plan kitchen and balcony access, two separate bedrooms, a bathroom with a walk-in shower, a separate toilet, and an entrance hall.

**Wooden floating floors**, tiles, built-in wardrobes in one bedroom and the hall, security entry door, independent gas heating, washer, dishwasher, microwave oven, TV, alarm, **cellar**. One **garage parking** space is included. Deposit for service charges and water: approx. CZK 1700 per month for one person. Gas and electricity are billed separately.