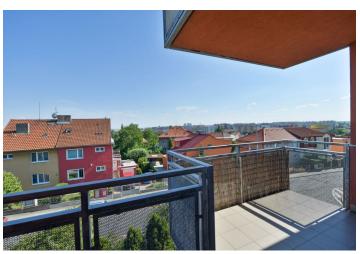

## **Apartment Two-bedroom (3+kk)**

Rented

73 m², Prague 6, Řepy, Čistovická

| Total area       | 81 m²           |
|------------------|-----------------|
| Floor area*      | 73 m²           |
| Balcony          | 8 m²            |
| Parking          | Garage parking. |
| Garage           | Yes             |
| Cellar           | Yes             |
| PENB             | С               |
| Reference number | 32968           |
| Available from   | Immediately     |

\* Area of the unit according to the Civil Code. The area consists of the sum total area of the entire unit bounded by perimeter walls.

This fully furnished 2-bedroom apartment with a balcony and green views is set on the second floor with lift in a gated residential project with a 24/7 reception and security, a children's playground and underground parking. Located in a quiet Prague 6 neigborhood near the Japanese School, about 15 min. by car from the city center, wihin quick reach of full amenities. Conveniently located for the airport and Prague 6 international schools, within easy reach of Divoká Šárka natural preserve and Hvězda and Ladronka Parks.