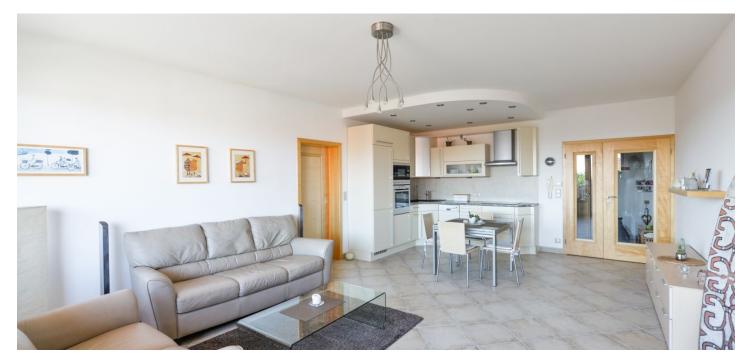

\* Area of the unit according to the Civil Code. The area consists of the sum total area of the entire unit bounded by perimeter walls.

This fully furnished 2-bedroom apartment with a balcony and green views is set on the second floor with lift in a gated residential project with a 24/7 reception and security, a children's playground and underground parking. Located in a quiet Prague 6 neigborhood near the Japanese School, about 15 min. by car from the city center, wihin quick reach of full amenities. Conveniently located for the airport and Prague 6 international schools, within easy reach of Divoká Šárka natural preserve and Hvězda and Ladronka Parks.

The interior includes a living room with a fully fitted open plan kitchen and balcony access, two separate bedrooms, a bathroom with a walk-in shower, a separate toilet, and an entrance hall.

**Wooden floating floors**, tiles, built-in wardrobes in one bedroom and the hall, security entry door, independent gas heating, washer, dishwasher, microwave oven, TV, alarm, **cellar**. One **garage parking** space is included. Deposit for service charges and water: approx. CZK 1700 per month for one person. Gas and electricity are billed separately.