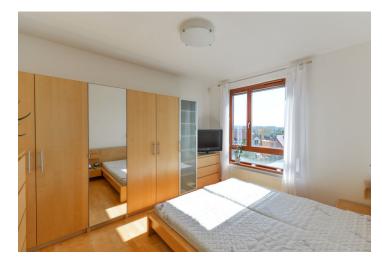

The interior includes a living room with a fully fitted open plan kitchen and balcony access, two separate bedrooms, a bathroom with a walk-in shower, a separate toilet, and an entrance hall.

**Wooden floating floors**, tiles, built-in wardrobes in one bedroom and the hall, security entry door, independent gas heating, washer, dishwasher, microwave oven, TV, alarm, **cellar**. One **garage parking** space is included. Deposit for service charges and water: approx. CZK 1700 per month for one person. Gas and electricity are billed separately.