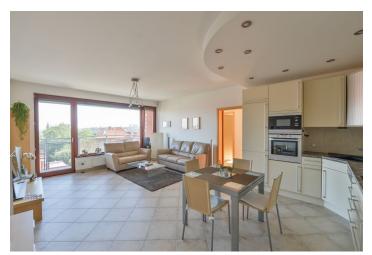

\* Area of the unit according to the Civil Code. The area consists of the sum total area of the entire unit bounded by perimeter walls.

This fully furnished 2-bedroom apartment with a balcony and green views is set on the second floor with lift in a gated residential project with a 24/7 reception and security, a children's playground and underground parking. Located in a quiet Prague 6 neigborhood near the Japanese School, about 15 min. by car from the city center, wihin quick reach of full amenities. Conveniently located for the airport and Prague 6 international schools, within easy reach of Divoká Šárka natural preserve and Hvězda and Ladronka Parks.

The interior includes a living room with a fully fitted open plan kitchen and balcony access, two separate bedrooms, a bathroom with a walk-in shower, a separate toilet, and an entrance hall.

**Wooden floating floors**, tiles, built-in wardrobes in one bedroom and the hall, security entry door, independent gas heating, washer, dishwasher, microwave oven, TV, alarm, **cellar**. One **garage parking** space is included. Deposit for service charges and water: approx. CZK 1700 per month for one person. Gas and electricity are billed separately.