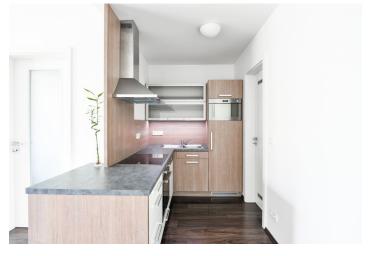

The interior features a living room with a fully fitted open plan kitchen, a dining space and **balcony** access, one bedroom and an adjacent corridor with built-in wardrobes, a bathroom (bathtub with a shower screen, double sink, toilet), an additional separate toilet, and an entrance hall with built-in wardrobes.

Laminated floors, tiles, security entry door, external blinds, central heating, washer, dishwasher, induction cooktop, microwave oven, 6.4 m² cellar, chip entry to the building, bike and pram storage. One garage parking space is available at CZK 2500/month. Monthly deposit for service charges and utilities: approx. CZK 4800.