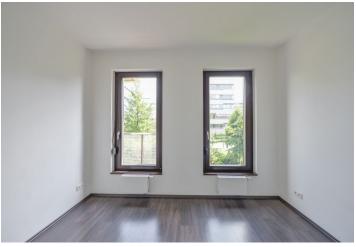

The interior features a living room with a fully fitted open plan kitchen, a dining space and **balcony** access, one bedroom and an adjacent corridor with built-in wardrobes, a bathroom (bathtub with a shower screen, double sink, toilet), an additional separate toilet, and an entrance hall with built-in wardrobes.