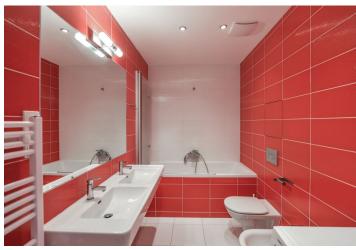

The interior features a living room with a fully fitted open plan kitchen, a dining space and **balcony** access, one bedroom and an adjacent corridor with built-in wardrobes, a bathroom (bathtub with a shower screen, double sink, toilet), an additional separate toilet, and an entrance hall with built-in wardrobes.

Laminated floors, tiles, security entry door, external blinds, central heating, washer, dishwasher, induction cooktop, microwave oven, 6.4 m² cellar, chip entry to the building, bike and pram storage. One garage parking space is available at CZK 2500/month. Monthly deposit for service charges and utilities: approx. CZK 4800.