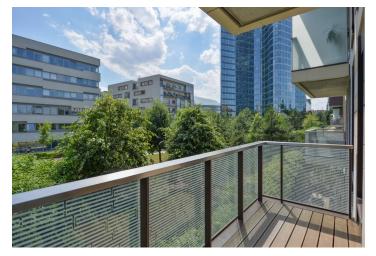

\* Area of the unit according to the Civil Code. The area consists of the sum total area of the entire unit bounded by perimeter walls.

This is a 1-bedroom apartment with a balcony and green views, on the first floor with lift in the recently built Residential Park Baarova complex with a 24/7 reception and security, a park, a children's playground and underground parking. The residence is located in an area offering full range of amenities, near the BB Centrum and Brumlovka multipurpose centers, with bus connections to Budějovická and Pankrác metro stations and quick access to the city center.

The interior features a living room with a fully fitted open plan kitchen, a dining space and **balcony** access, one bedroom and an adjacent corridor with built-in wardrobes, a bathroom (bathtub with a shower screen, double sink, toilet), an additional separate toilet, and an entrance hall with built-in wardrobes.