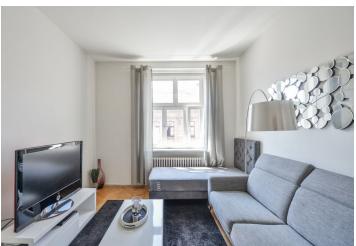

The apartment includes a living room, a walk-through master bedroom with built-in wardrobes, a second bedroom, a fully fitted kitchen with a pantry, an adjacent bathroom with a walk-in shower, a separate toilet, and an entrance hall with a built-in wardrobe.

Preserved original details, high ceilings, large windows, **solid wood parquet floors**, tiles, gas boiler, washing machine, dishwasher, microwave oven, TV, shared balcony on the mezzanine floor of the building. Deposit for common building charges CZK 1200/month. Gas and electricity will be transferred to the tenant.