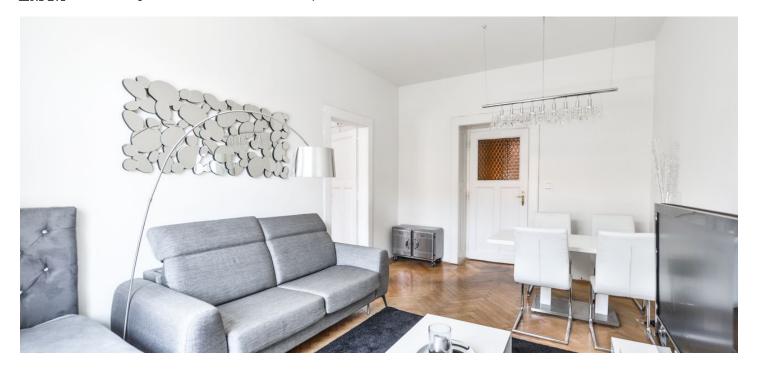

The apartment includes a living room, a walk-through master bedroom with built-in wardrobes, a second bedroom, a fully fitted kitchen with a pantry, an adjacent bathroom with a walk-in shower, a separate toilet, and an entrance hall with a built-in wardrobe.

Preserved original details, high ceilings, large windows, **solid wood parquet floors**, tiles, gas boiler, washing machine, dishwasher, microwave oven, TV, shared balcony on the mezzanine floor of the building. Deposit for common building charges CZK 1200/month. Gas and electricity will be transferred to the tenant.