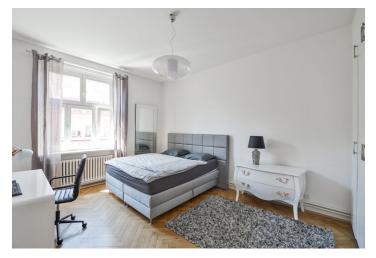

The apartment includes a living room, a walk-through master bedroom with built-in wardrobes, a second bedroom, a fully fitted kitchen with a pantry, an adjacent bathroom with a walk-in shower, a separate toilet, and an entrance hall with a built-in wardrobe.

Preserved original details, high ceilings, large windows, **solid wood parquet floors**, tiles, gas boiler, washing machine, dishwasher, microwave oven, TV, shared balcony on the mezzanine floor of the building. Deposit for common building charges CZK 1200/month. Gas and electricity will be transferred to the tenant.