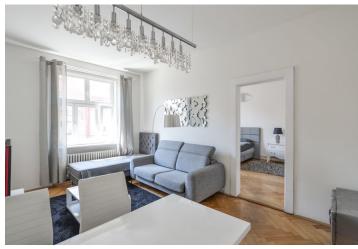

\* Area of the unit according to the Civil Code. The area consists of the sum total area of the entire unit bounded by perimeter walls.

This furnished renovated 2-bedroom apartment is situated on the third floor of a well kept renovated residential building with a lift in a quiet street just minutes from the Vltava riverbank. Location with very quick access to the city center, a short walk from Nový Smíchov commercial and entertainment center and Anděl metro station, line B, with multiple tram and bus connections.

The apartment includes a living room, a walk-through master bedroom with built-in wardrobes, a second bedroom, a fully fitted kitchen with a pantry, an adjacent bathroom with a walk-in shower, a separate toilet, and an entrance hall with a built-in wardrobe.

Preserved original details, high ceilings, large windows, **solid wood parquet floors**, tiles, gas boiler, washing machine, dishwasher, microwave oven, TV, shared balcony on the mezzanine floor of the building. Deposit for common building charges CZK 1200/month. Gas and electricity will be transferred to the tenant.