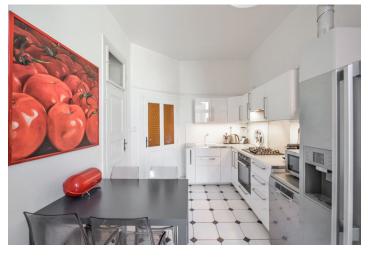

The apartment includes a living room, a walk-through master bedroom with built-in wardrobes, a second bedroom, a fully fitted kitchen with a pantry, an adjacent bathroom with a walk-in shower, a separate toilet, and an entrance hall with a built-in wardrobe.

Preserved original details, high ceilings, large windows, **solid wood parquet floors**, tiles, gas boiler, washing machine, dishwasher, microwave oven, TV, shared balcony on the mezzanine floor of the building. Deposit for common building charges CZK 1200/month. Gas and electricity will be transferred to the tenant.