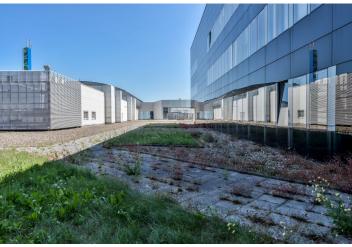

# € 9.00 / m<sup>2</sup> I CZK 222 / m<sup>2</sup>

Office space for lease in an administrative building with three floors located in the eastern part of Prague next to a shopping center with the possibility of using a large public parking lot.

On the ground floor, there is a spacious reception with facilities. Temperatures in all of the offices and office space can be regulated individually. This floor is also wheelchair accessible.

# Location:

Easy access by car and public transport – bus stops with connections to the Skalka metro station (line A) are nearby. It is also easy to get to the Prague Ring Road since it's near the Štěrboholská highway access road and the Průmyslová Street intersection in the Prague district of Štěrboholy. The Hostivař forest park and a nature park are close-by.