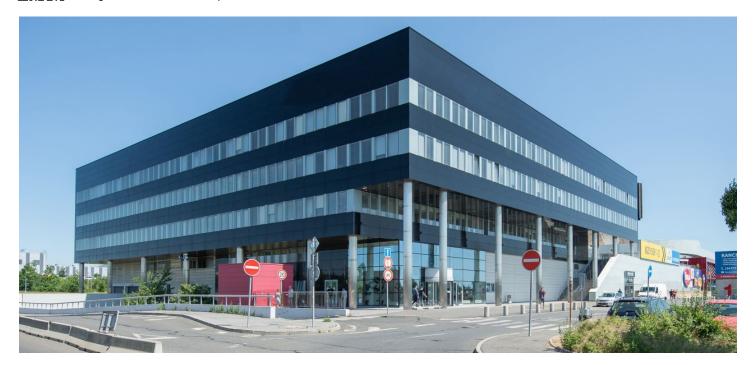

# € 9.00 / m<sup>2</sup> I CZK 222 / m<sup>2</sup>

Office space for lease in an administrative building with three floors located in the eastern part of Prague next to a shopping center with the possibility of using a large public parking lot.

# Location:

Easy access by car and public transport – bus stops with connections to the Skalka metro station (line A) are nearby. It is also easy to get to the Prague Ring Road since it's near the Štěrboholská highway access road and the Průmyslová Street intersection in the Prague district of Štěrboholy. The Hostivař forest park and a nature park are close-by.