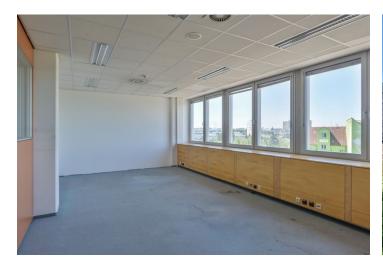

### Facilities and services:

- 24/7 reception
- nonstop security
- each floor has a flexible layout
- openable windows
- air conditioning
- garage and outdoor parking spaces
- kitchenettes
- server room with its own air-conditioning system
- remote controlled interior blinds over windows facing the sunny side
- building access cards
- camera system
- fire protection system
- double floors
- mineral fiber suspended ceiling tiles
- EPS fire safety system and EZS electronic safety system
- cooling: VZT with its own energy source and fan coils on the walls
- individual temperature control in the offices
- elevators
- smoke detectors
- magnetic card access
- possibility to install LAN and IT cables
- parking space locks