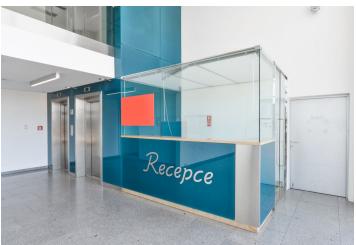

On the ground floor, there is a spacious reception with facilities. Temperatures in all of the offices and office space can be regulated individually. This floor is also wheelchair accessible.