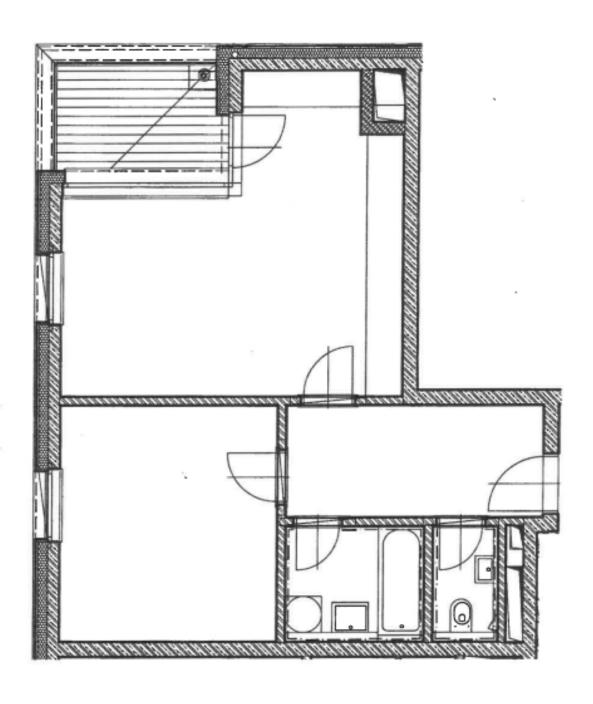

The layout consists of a living room with a kitchen and a loggia, a bedroom, a bathroom (with a bathtub), a guest toilet, and an entry hall.

High-standard facilities include **oak floors**, **exotic wood** on the terrace, **large-format Italian tiles with underfloor heating** in the bathroom and toilet, and **Villeroy & Boch** sanitary facilities. Entrance doors are safety; the kitchen is fully equipped (induction hob). There is a built-in wardrobe and videophone in the foyer. The purchase price includes a large **garage parking space** (near the elevator), and a **cellar**. Residents will have access to a pram room and a **private garden**.

Total area 56.8 m², loggia 6 m².