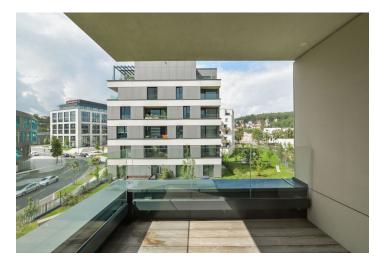

\* Area of the unit according to the Civil Code. The area consists of the sum total area of the entire unit bounded by perimeter walls.

This bright apartment with a southwest-facing loggia and a garage parking space is located on the 2nd floor of a new building from 2017 within the Waltrovka Residence multifunctional complex with a wide range of services. The residential area is a few minutes' walk from the Jinonice metro station, close to the Anděl shopping and entertainment area, and several large parks.

The layout consists of a living room with a kitchen and a loggia, a bedroom, a bathroom (with a bathtub), a guest toilet, and an entry hall.

High-standard facilities include **oak floors**, **exotic wood** on the terrace, **large-format Italian tiles with underfloor heating** in the bathroom and toilet, and **Villeroy & Boch** sanitary facilities. Entrance doors are safety; the kitchen is fully equipped (induction hob). There is a built-in wardrobe and videophone in the foyer. The purchase price includes a large **garage parking space** (near the elevator), and a **cellar**. Residents will have access to a pram room and a **private garden**.