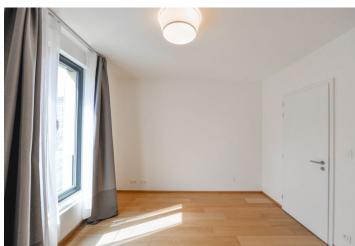

The layout consists of a living room with a kitchen and a loggia, a bedroom, a bathroom (with a bathtub), a guest toilet, and an entry hall.

High-standard facilities include **oak floors**, **exotic wood** on the terrace, **large-format Italian tiles with underfloor heating** in the bathroom and toilet, and **Villeroy & Boch** sanitary facilities. Entrance doors are safety; the kitchen is fully equipped (induction hob). There is a built-in wardrobe and videophone in the foyer. The purchase price includes a large **garage parking space** (near the elevator), and a **cellar**. Residents will have access to a pram room and a **private garden**.