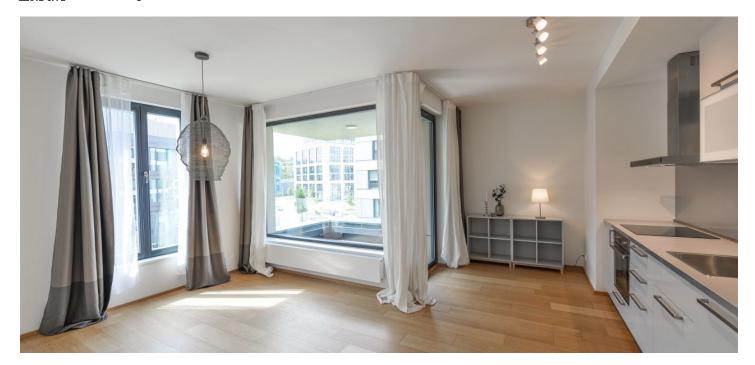

\* Area of the unit according to the Civil Code. The area consists of the sum total area of the entire unit bounded by perimeter walls.

This bright apartment with a southwest-facing loggia and a garage parking space is located on the 2nd floor of a new building from 2017 within the Waltrovka Residence multifunctional complex with a wide range of services. The residential area is a few minutes' walk from the Jinonice metro station, close to the Anděl shopping and entertainment area, and several large parks.

The layout consists of a living room with a kitchen and a loggia, a bedroom, a bathroom (with a bathtub), a guest toilet, and an entry hall.

High-standard facilities include **oak floors**, **exotic wood** on the terrace, **large-format Italian tiles with underfloor heating** in the bathroom and toilet, and **Villeroy & Boch** sanitary facilities. Entrance doors are safety; the kitchen is fully equipped (induction hob). There is a built-in wardrobe and videophone in the foyer. The purchase price includes a large **garage parking space** (near the elevator), and a **cellar**. Residents will have access to a pram room and a **private garden**.