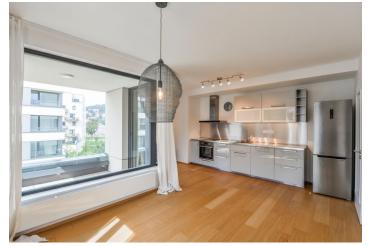

The layout consists of a living room with a kitchen and a loggia, a bedroom, a bathroom (with a bathtub), a guest toilet, and an entry hall.

High-standard facilities include **oak floors**, **exotic wood** on the terrace, **large-format Italian tiles with underfloor heating** in the bathroom and toilet, and **Villeroy & Boch** sanitary facilities. Entrance doors are safety; the kitchen is fully equipped (induction hob). There is a built-in wardrobe and videophone in the foyer. The purchase price includes a large **garage parking space** (near the elevator), and a **cellar**. Residents will have access to a pram room and a **private garden**.