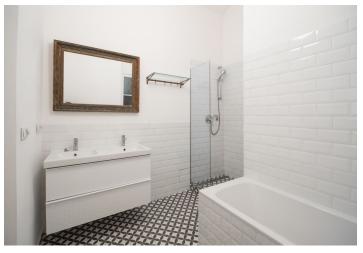

The **airy interior** features a spacious entrance hall, a fully fitted walk-through kitchen with a dining area, a corner living room with bay windows, two separate bedrooms, a bathroom with a bathtub, a walk-in shower and a toilet, an additional separate toilet, and a utility room.