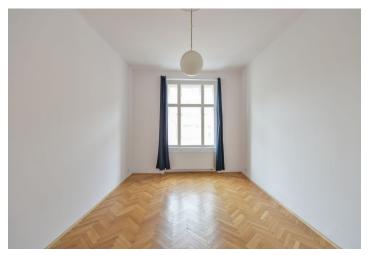

The **airy interior** features a spacious entrance hall, a fully fitted walk-through kitchen with a dining area, a corner living room with bay windows, two separate bedrooms, a bathroom with a bathtub, a walk-in shower and a toilet, an additional separate toilet, and a utility room.

Preserved original details, high ceilings, large windows, air-conditioning, solid wood parquet floors, terrazzo floor in the hall, tiles, gas boiler, washer, dishwasher, microwave oven. Service charges and water bills: CZK 700/person/month. Gas and electricity are billed separately.