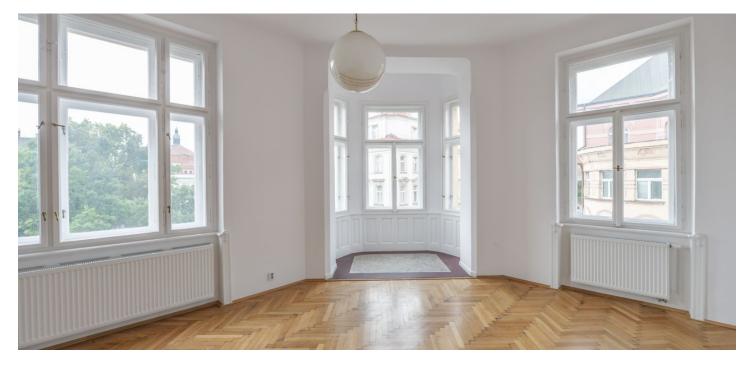

The **airy interior** features a spacious entrance hall, a fully fitted walk-through kitchen with a dining area, a corner living room with bay windows, two separate bedrooms, a bathroom with a bathtub, a walk-in shower and a toilet, an additional separate toilet, and a utility room.

Preserved original details, high ceilings, large windows, air-conditioning, solid wood parquet floors, terrazzo floor in the hall, tiles, gas boiler, washer, dishwasher, microwave oven. Service charges and water bills: CZK 700/person/month. Gas and electricity are billed separately.