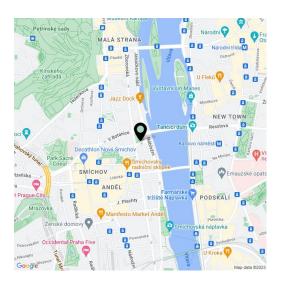

# Apartment Two-bedroom (3+1)

123 m², Prague 5, Smíchov, Dienzenhoferovy sady

This newly completely renovated 2-bedroom apartment with beautiful views of the adjacent park is on the third floor of a corner Art-Nouveau apartment building with a lift. Located in an attractive area on the Vltava riverbank, with very quick access to the city center, within walking distance of Nový Smíchov commercial and entertainment center and Anděl metro station. Within easy reach of the Kinsky Gardens and the Petřín Park, conveniently located for the French School.