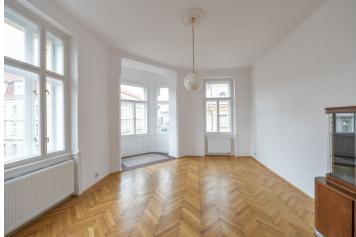

This newly completely renovated 2-bedroom apartment with beautiful views of the adjacent park is on the third floor of a corner Art-Nouveau apartment building with a lift. Located in an attractive area on the Vltava riverbank, with very quick access to the city center, within walking distance of Nový Smíchov commercial and entertainment center and Anděl metro station. Within easy reach of the Kinsky Gardens and the Petřín Park, conveniently located for the French School.

The **airy interior** features a spacious entrance hall, a fully fitted walk-through kitchen with a dining area, a corner living room with bay windows, two separate bedrooms, a bathroom with a bathtub, a walk-in shower and a toilet, an additional separate toilet, and a utility room.

Preserved original details, high ceilings, large windows, air-conditioning, solid wood parquet floors, terrazzo floor in the hall, tiles, gas boiler, washer, dishwasher, microwave oven. Service charges and water bills: CZK 700/person/month. Gas and electricity are billed separately.