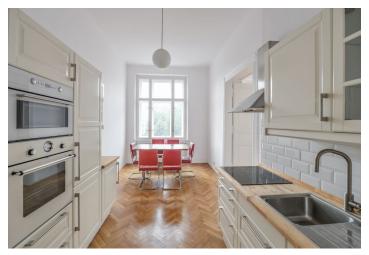

The **airy interior** features a spacious entrance hall, a fully fitted walk-through kitchen with a dining area, a corner living room with bay windows, two separate bedrooms, a bathroom with a bathtub, a walk-in shower and a toilet, an additional separate toilet, and a utility room.

Preserved original details, high ceilings, large windows, air-conditioning, solid wood parquet floors, terrazzo floor in the hall, tiles, gas boiler, washer, dishwasher, microwave oven. Service charges and water bills: CZK 700/person/month. Gas and electricity are billed separately.