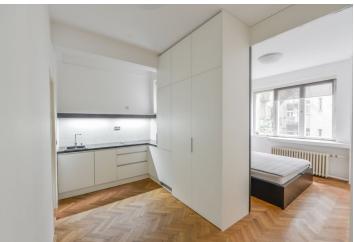

The interior features a living room with an office area, a fully fitted open kitchen, one bedroom, a bathroom incl. a bathtub, a separate toilet with a bidet shower, and an entrance hall with built-in wardrobes. The apartment is facing a quiet green courtyard.

**Solid wood parquet floors**, tiles, large windows, built-in storage, central heating, blinds, washing machine, dishwasher, induction cooktop, vacuum cleaner, TV. Service charges and utilities: approx. CZK 3500 per month/person. Fully **furnished** despite the photos. Available from mid December 2021.