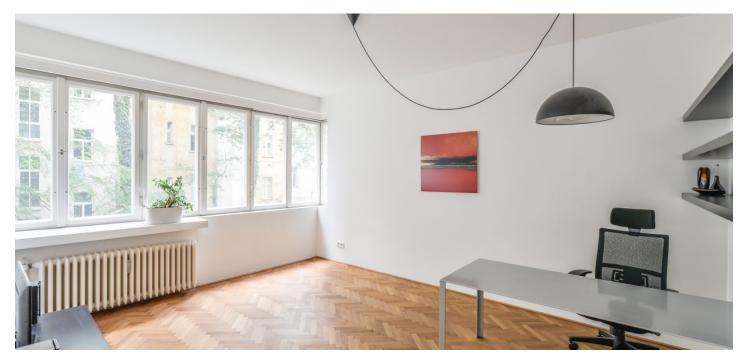

The interior features a living room with an office area, a fully fitted open kitchen, one bedroom, a bathroom incl. a bathtub, a separate toilet with a bidet shower, and an entrance hall with built-in wardrobes. The apartment is facing a quiet green courtyard.

**Solid wood parquet floors**, tiles, large windows, built-in storage, central heating, blinds, washing machine, dishwasher, induction cooktop, vacuum cleaner, TV. Service charges and utilities: approx. CZK 3500 per month/person. Fully **furnished** despite the photos. Available from mid December 2021.