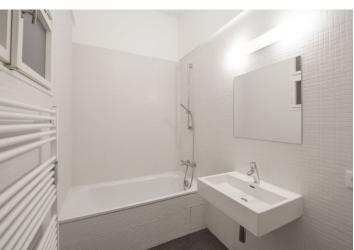

The interior features a living room with an office area, a fully fitted open kitchen, one bedroom, a bathroom incl. a bathtub, a separate toilet with a bidet shower, and an entrance hall with built-in wardrobes. The apartment is facing a quiet green courtyard.