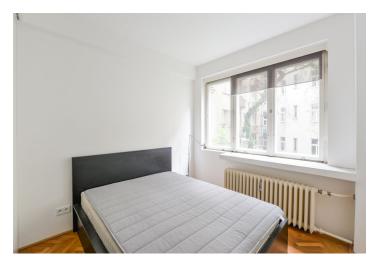

The interior features a living room with an office area, a fully fitted open kitchen, one bedroom, a bathroom incl. a bathtub, a separate toilet with a bidet shower, and an entrance hall with built-in wardrobes. The apartment is facing a quiet green courtyard.

**Solid wood parquet floors**, tiles, large windows, built-in storage, central heating, blinds, washing machine, dishwasher, induction cooktop, vacuum cleaner, TV. Service charges and utilities: approx. CZK 3500 per month/person. Fully **furnished** despite the photos. Available from mid December 2021.