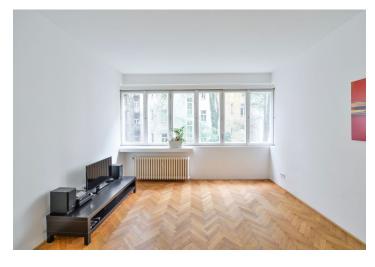

The interior features a living room with an office area, a fully fitted open kitchen, one bedroom, a bathroom incl. a bathtub, a separate toilet with a bidet shower, and an entrance hall with built-in wardrobes. The apartment is facing a quiet green courtyard.

**Solid wood parquet floors**, tiles, large windows, built-in storage, central heating, blinds, washing machine, dishwasher, induction cooktop, vacuum cleaner, TV. Service charges and utilities: approx. CZK 3500 per month/person. Fully **furnished** despite the photos. Available from mid December 2021.