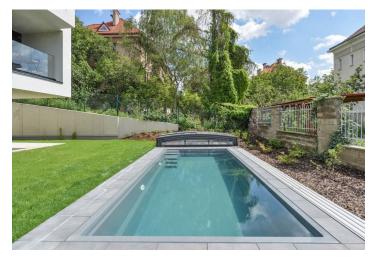

<sup>\*</sup> Area of the unit according to the Civil Code. The area consists of the sum total area of the entire unit bounded by perimeter walls.

Boasting a covered outdoor pool and a landscaped garden, this brand new, south facing 3-bedroom 2-bathroom apartment is on the ground floor of a low-energy apartment building set on a quiet dead-end street with mature trees in the premium location of Hřebenky, Prague 5. Boasting a timeless design, underground parking, a sauna and an impressive lobby, the project is set in a residential area at the foot of the Strahov Hill, offering a peaceful private atmosphere. Located in close vicinity of Klamovka and Ladronka Parks, with quick access to full amenities and the city center, with bus and tram stops just a few minutes away offering direct connection to the Nový Smíchov shopping mall and Anděl metro station. Conveniently located for the French, German and Japanese Schools and Prague 6 international schools.

The interior features a comfortable living room with a fully fitted open plan kitchen and a dining area, a master bedroom with an en-suite bathroom (walk-in shower, toilet), two further bedrooms, a family bathroom (bathtub, toilet), a laundry room, a walk-in closet, and an entrance hall. All main room have access to the terrace / garden with the pool.