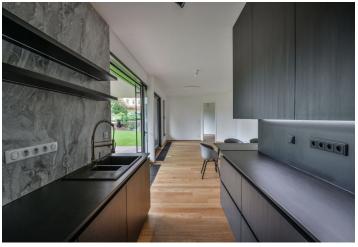

The interior features a comfortable living room with a fully fitted open plan kitchen and a dining area, a master bedroom with an en-suite bathroom (walk-in shower, toilet), two further bedrooms, a family bathroom (bathtub, toilet), a laundry room, a walk-in closet, and an entrance hall. All main room have access to the terrace / garden with the pool.

Air-conditioning, smart home system, triple layer oak floors, large-format seamless tiles, built-in wardrobes, wooden triple-glazed windows, automatic external aluminum blinds, interior doors with concealed hinges, security entry door, designer bathroom fixtures, central ventilation with heat recovery, passive heat convectors under the windows, underfloor heating in the bathrooms, video entry phone, automatic irrigation, cellar, large garden house, shared sauna, private wine cellar (27m²), lift, pram storage. Two garage parking spaces are included. Service charges and utilities CZK 15000 per month. Electricity is billed separately. Available from September 15, 2019. The tenant has to be a VAT payer.