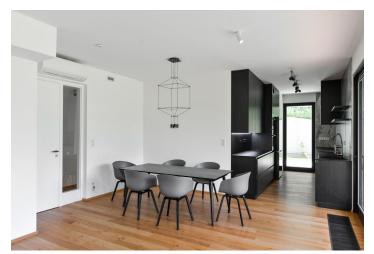

The interior features a comfortable living room with a fully fitted open plan kitchen and a dining area, a master bedroom with an en-suite bathroom (walk-in shower, toilet), two further bedrooms, a family bathroom (bathtub, toilet), a laundry room, a walk-in closet, and an entrance hall. All main room have access to the terrace / garden with the pool.

Air-conditioning, smart home system, triple layer oak floors, large-format seamless tiles, built-in wardrobes, wooden triple-glazed windows, automatic external aluminum blinds, interior doors with concealed hinges, security entry door, designer bathroom fixtures, central ventilation with heat recovery, passive heat convectors under the windows, underfloor heating in the bathrooms, video entry phone, automatic irrigation, cellar, large garden house, shared sauna, private wine cellar (27m²), lift, pram storage. Two garage parking spaces are included. Service charges and utilities CZK 15000 per month. Electricity is billed separately. Available from September 15, 2019. The tenant has to be a VAT payer.