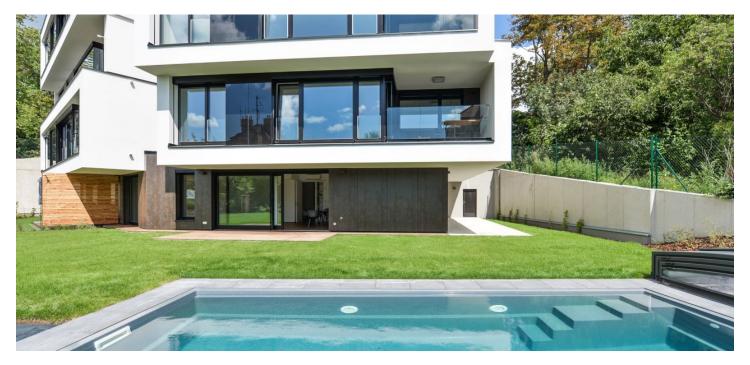

<sup>\*</sup> Area of the unit according to the Civil Code. The area consists of the sum total area of the entire unit bounded by perimeter walls.

Boasting a covered outdoor pool and a landscaped garden, this brand new, south facing 3-bedroom 2-bathroom apartment is on the ground floor of a low-energy apartment building set on a quiet dead-end street with mature trees in the premium location of Hřebenky, Prague 5. Boasting a timeless design, underground parking, a sauna and an impressive lobby, the project is set in a residential area at the foot of the Strahov Hill, offering a peaceful private atmosphere. Located in close vicinity of Klamovka and Ladronka Parks, with quick access to full amenities and the city center, with bus and tram stops just a few minutes away offering direct connection to the Nový Smíchov shopping mall and Anděl metro station. Conveniently located for the French, German and Japanese Schools and Prague 6 international schools.

The interior features a comfortable living room with a fully fitted open plan kitchen and a dining area, a master bedroom with an en-suite bathroom (walk-in shower, toilet), two further bedrooms, a family bathroom (bathtub, toilet), a laundry room, a walk-in closet, and an entrance hall. All main room have access to the terrace / garden with the pool.