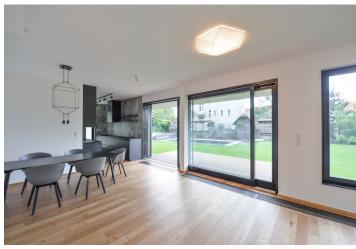

<sup>\*</sup> Area of the unit according to the Civil Code. The area consists of the sum total area of the entire unit bounded by perimeter walls.

Boasting a covered outdoor pool and a landscaped garden, this brand new, south facing 3-bedroom 2-bathroom apartment is on the ground floor of a low-energy apartment building set on a quiet dead-end street with mature trees in the premium location of Hřebenky, Prague 5. Boasting a timeless design, underground parking, a sauna and an impressive lobby, the project is set in a residential area at the foot of the Strahov Hill, offering a peaceful private atmosphere. Located in close vicinity of Klamovka and Ladronka Parks, with quick access to full amenities and the city center, with bus and tram stops just a few minutes away offering direct connection to the Nový Smíchov shopping mall and Anděl metro station. Conveniently located for the French, German and Japanese Schools and Prague 6 international schools.

The interior features a comfortable living room with a fully fitted open plan kitchen and a dining area, a master bedroom with an en-suite bathroom (walk-in shower, toilet), two further bedrooms, a family bathroom (bathtub, toilet), a laundry room, a walk-in closet, and an entrance hall. All main room have access to the terrace / garden with the pool.

Air-conditioning, smart home system, triple layer oak floors, large-format seamless tiles, built-in wardrobes, wooden triple-glazed windows, automatic external aluminum blinds, interior doors with concealed hinges, security entry door, designer bathroom fixtures, central ventilation with heat recovery, passive heat convectors under the windows, underfloor heating in the bathrooms, video entry phone, automatic irrigation, cellar, large garden house, shared sauna, private wine cellar (27m²), lift, pram storage. Two garage parking spaces are included. Service charges and utilities CZK 15000 per month. Electricity is billed separately. Available from September 15, 2019. The tenant has to be a VAT payer.