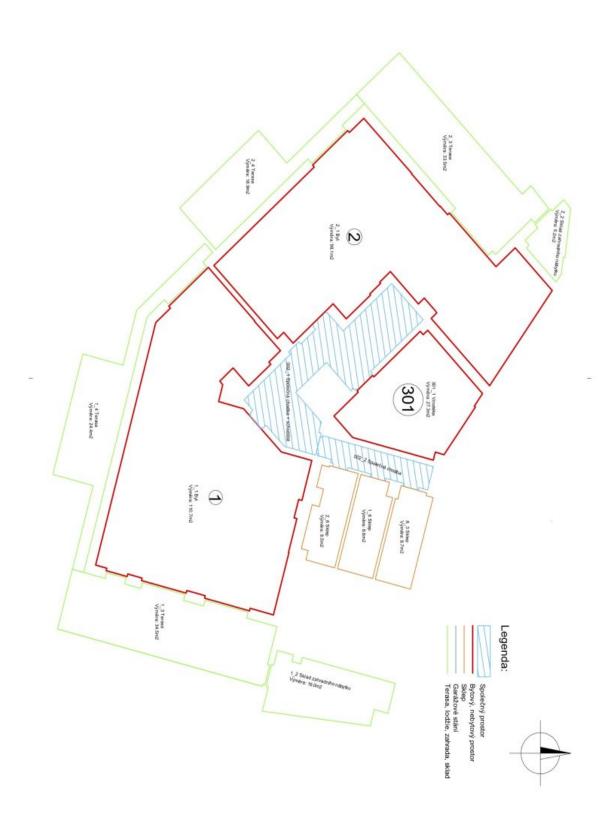

## **Apartment Three-bedroom (4+kk)**

Rented

110 m², Prague 5, Smíchov, U Pernikářky

| Total area       | 166 m²                    |
|------------------|---------------------------|
| Floor area*      | 110 m²                    |
| Terrace          | 56 m²                     |
| Garden           | 367 m²                    |
| Parking          | Two garage parking spaces |
| Garage           | Yes                       |
| Cellar           | Yes                       |
| PENB             | Е                         |
| Reference number | 33065                     |
| Available from   | Immediately               |

<sup>\*</sup> Area of the unit according to the Civil Code. The area consists of the sum total area of the entire unit bounded by perimeter walls.

Boasting a covered outdoor pool and a landscaped garden, this brand new, south facing 3-bedroom 2-bathroom apartment is on the ground floor of a low-energy apartment building set on a quiet dead-end street with mature trees in the premium location of Hřebenky, Prague 5. Boasting a timeless design, underground parking, a sauna and an impressive lobby, the project is set in a residential area at the foot of the Strahov Hill, offering a peaceful private atmosphere. Located in close vicinity of Klamovka and Ladronka Parks, with quick access to full amenities and the city center, with bus and tram stops just a few minutes away offering direct connection to the Nový Smíchov shopping mall and Anděl metro station. Conveniently located for the French, German and Japanese Schools and Prague 6 international schools.