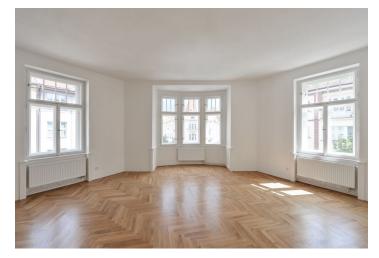

The apartment has a **large corner living room**, 3 more rooms, a generously sized entrance hall, a bathroom (with a toilet), a separate toilet, a closet, and a utility room. In 2 rooms there is a preparation for a kitchen, so the location of the kitchen can be chosen according to buyer's wishes.

Features include brand **new oak parquet floors**, large-format tiles, **wooden casement windows**, and a Junkers gas boiler (with state-of-the-art control via iOS or Android). The apartment has **a spacious cellar** with a vaulted brick ceiling and penetration treatment against moisture. All networks (electricity, gas, water, waste) are completely new.