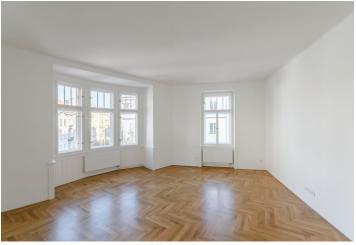

The apartment has a **large corner living room**, 3 more rooms, a generously sized entrance hall, a bathroom (with a toilet), a separate toilet, a closet, and a utility room. In 2 rooms there is a preparation for a kitchen, so the location of the kitchen can be chosen according to buyer's wishes.

Features include brand **new oak parquet floors**, large-format tiles, **wooden casement windows**, and a Junkers gas boiler (with state-of-the-art control via iOS or Android). The apartment has **a spacious cellar** with a vaulted brick ceiling and penetration treatment against moisture. All networks (electricity, gas, water, waste) are completely new.