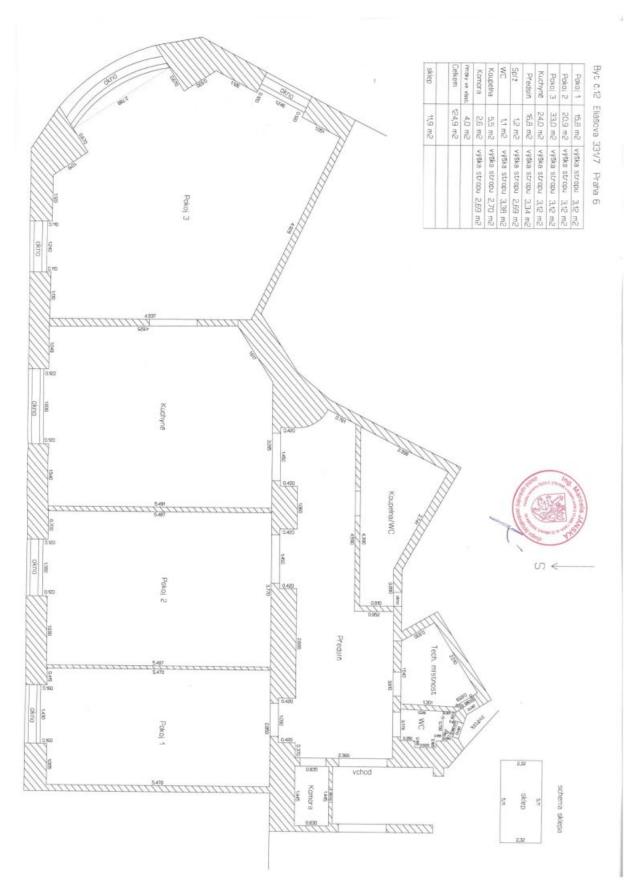

The apartment has a **large corner living room**, 3 more rooms, a generously sized entrance hall, a bathroom (with a toilet), a separate toilet, a closet, and a utility room. In 2 rooms there is a preparation for a kitchen, so the location of the kitchen can be chosen according to buyer's wishes.

Interior 124.9 m², cellar 11.9 m².

In addition to regular property viewings, we also offer **real time video viewings** via WhatsApp, FaceTime, Messenger, Skype, and other apps.