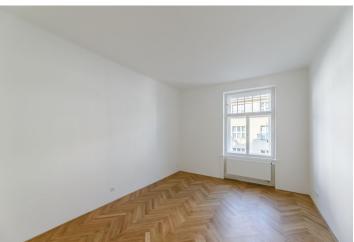

The apartment has a **large corner living room**, 3 more rooms, a generously sized entrance hall, a bathroom (with a toilet), a separate toilet, a closet, and a utility room. In 2 rooms there is a preparation for a kitchen, so the location of the kitchen can be chosen according to buyer's wishes.

Features include brand **new oak parquet floors**, large-format tiles, **wooden casement windows**, and a Junkers gas boiler (with state-of-the-art control via iOS or Android). The apartment has **a spacious cellar** with a vaulted brick ceiling and penetration treatment against moisture. All networks (electricity, gas, water, waste) are completely new.