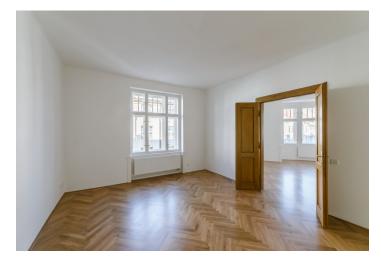

The apartment has a **large corner living room**, 3 more rooms, a generously sized entrance hall, a bathroom (with a toilet), a separate toilet, a closet, and a utility room. In 2 rooms there is a preparation for a kitchen, so the location of the kitchen can be chosen according to buyer's wishes.

Features include brand **new oak parquet floors**, large-format tiles, **wooden casement windows**, and a Junkers gas boiler (with state-of-the-art control via iOS or Android). The apartment has **a spacious cellar** with a vaulted brick ceiling and penetration treatment against moisture. All networks (electricity, gas, water, waste) are completely new.