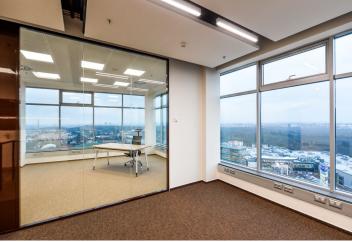

### € 15.50 / m2 I CZK 389 / m2

Office premises for lease in Prague 5. Flexible office space layout (open plan/cellular offices) offering plenty of daylight and beautiful views. The business park setting is defined by attractive landscaping and greenery. Onsite restaurant and cafe available. The Galerie Nové Butovice shopping center is within walking distance, while the Zličín shopping center is just 5 minutes by car or metro.

#### **Features and Services:**

Reduced ceilings with LED lights

Heating and cooling provided by a four-pipe fan coil system

Connection to central air-conditioning with sufficient capacity

Openable windows