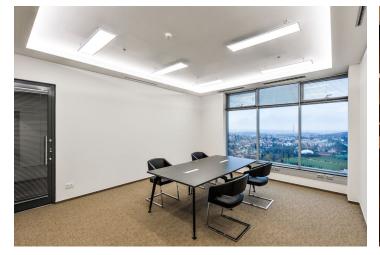

### € 15.50 / m2 I CZK 389 / m2

Office premises for lease in Prague 5. Flexible office space layout (open plan/cellular offices) offering plenty of daylight and beautiful views. The business park setting is defined by attractive landscaping and greenery. Onsite restaurant and cafe available. The Galerie Nové Butovice shopping center is within walking distance, while the Zličín shopping center is just 5 minutes by car or metro.

#### **Features and Services:**

Reduced ceilings with LED lights

Heating and cooling provided by a four-pipe fan coil system

Connection to central air-conditioning with sufficient capacity

Openable windows