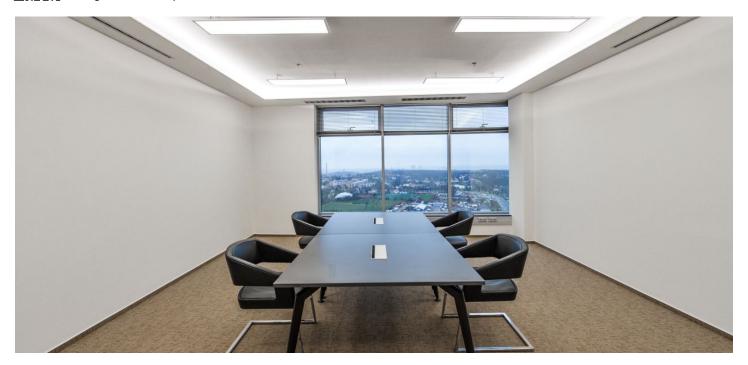

### € 15.50 / m2 I CZK 389 / m2

Office premises for lease in Prague 5. Flexible office space layout (open plan/cellular offices) offering plenty of daylight and beautiful views. The business park setting is defined by attractive landscaping and greenery. Onsite restaurant and cafe available. The Galerie Nové Butovice shopping center is within walking distance, while the Zličín shopping center is just 5 minutes by car or metro.

#### **Features and Services:**

Reduced ceilings with LED lights

Heating and cooling provided by a four-pipe fan coil system

Connection to central air-conditioning with sufficient capacity

Openable windows