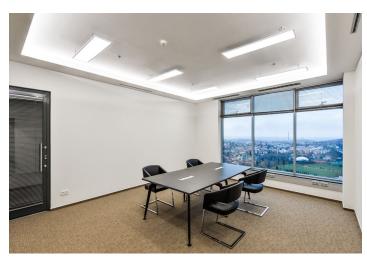

Office premises for lease in Prague 5. Flexible office space layout (open plan/cellular offices) offering plenty of daylight and beautiful views. The business park setting is defined by attractive landscaping and greenery. Onsite restaurant and cafe available. The Galerie Nové Butovice shopping center is within walking distance, while the Zličín shopping center is just 5 minutes by car or metro.

#### **Features and Services:**

Reduced ceilings with LED lights Heating and cooling provided by a four-pipe fan coil system Connection to central air-conditioning with sufficient capacity **Openable windows** Sophisticated cable system Raised floors (building C only) Plenty of ISDN phone lines including fiber optic cable connections Newly reconstructed representative reception halls and an elevator lobby 24-hour surveillance and CCTV camera system Property management available in the building Access to magnetic cards Greenery with relaxation zones around buildings Underground car parking including places for visitors Car washes and charging stations for electromobiles Showers for cyclists Shopping centers nearby Mobile App: news, daily menu, reservation of services and parking spaces, fault reporting, information on visits and access to the building without a card