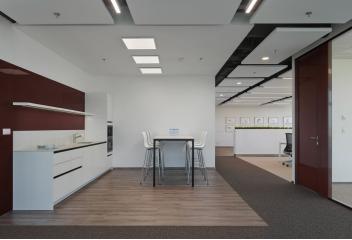

Office premises for lease in Prague 5. Flexible office space layout (open plan/cellular offices) offering plenty of daylight and beautiful views. The business park setting is defined by attractive landscaping and greenery. Onsite restaurant and cafe available. The Galerie Nové Butovice shopping center is within walking distance, while the Zličín shopping center is just 5 minutes by car or metro.

#### **Features and Services:**

Reduced ceilings with LED lights Heating and cooling provided by a four-pipe fan coil system Connection to central air-conditioning with sufficient capacity **Openable windows** Sophisticated cable system Raised floors (building C only) Plenty of ISDN phone lines including fiber optic cable connections Newly reconstructed representative reception halls and an elevator lobby 24-hour surveillance and CCTV camera system Property management available in the building Access to magnetic cards Greenery with relaxation zones around buildings Underground car parking including places for visitors Car washes and charging stations for electromobiles Showers for cyclists Shopping centers nearby Mobile App: news, daily menu, reservation of services and parking spaces, fault reporting, information on visits and access to the building without a card