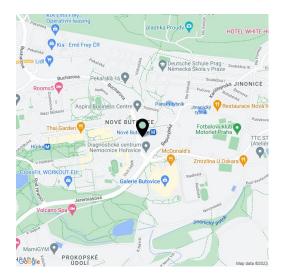

### Location:

Modern office building in established business location, situated at the metro station Nové Butovice (line B), 10 minute drive from Ruzyně Airport and 20 minutes from city center. Good connectivity to D5 highways and Prague ring-road.