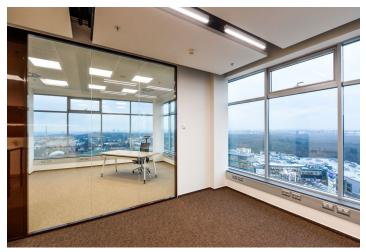

Office premises for lease in Prague 5. Flexible office space layout (open plan/cellular offices) offering plenty of daylight and beautiful views. The business park setting is defined by attractive landscaping and greenery. Onsite restaurant and cafe available. The Galerie Nové Butovice shopping center is within walking distance, while the Zličín shopping center is just 5 minutes by car or metro.

#### **Features and Services:**

Reduced ceilings with LED lights Heating and cooling provided by a four-pipe fan coil system Connection to central air-conditioning with sufficient capacity **Openable windows** Sophisticated cable system Raised floors (building C only) Plenty of ISDN phone lines including fiber optic cable connections Newly reconstructed representative reception halls and an elevator lobby 24-hour surveillance and CCTV camera system Property management available in the building Access to magnetic cards Greenery with relaxation zones around buildings Underground car parking including places for visitors Car washes and charging stations for electromobiles Showers for cyclists Shopping centers nearby Mobile App: news, daily menu, reservation of services and parking spaces, fault reporting, information on visits and access to the building without a card