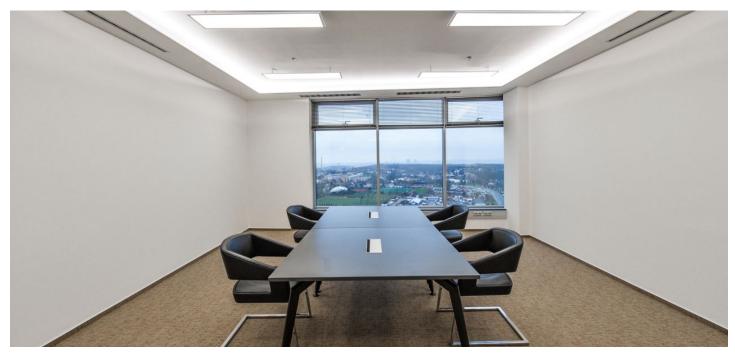

Office premises for lease in Prague 5. Flexible office space layout (open plan/cellular offices) offering plenty of daylight and beautiful views. The business park setting is defined by attractive landscaping and greenery. Onsite restaurant and cafe available. The Galerie Nové Butovice shopping center is within walking distance, while the Zličín shopping center is just 5 minutes by car or metro.

#### **Features and Services:**

Reduced ceilings with LED lights Heating and cooling provided by a four-pipe fan coil system Connection to central air-conditioning with sufficient capacity **Openable windows** Sophisticated cable system Raised floors (building C only) Plenty of ISDN phone lines including fiber optic cable connections Newly reconstructed representative reception halls and an elevator lobby 24-hour surveillance and CCTV camera system Property management available in the building Access to magnetic cards Greenery with relaxation zones around buildings Underground car parking including places for visitors Car washes and charging stations for electromobiles Showers for cyclists Shopping centers nearby Mobile App: news, daily menu, reservation of services and parking spaces, fault reporting, information on visits and access to the building without a card