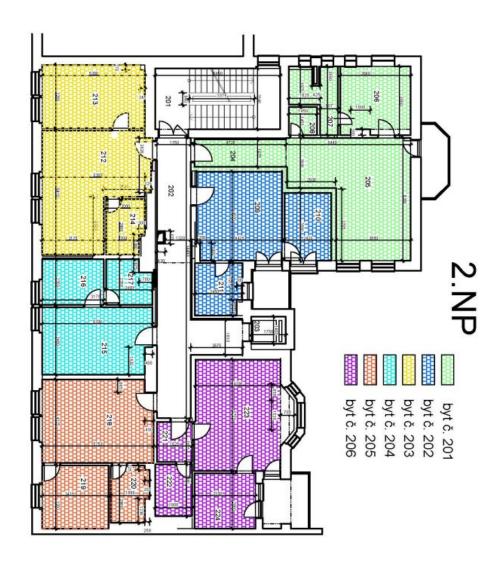

The layout of the apartment consists of a living room connected with a kitchen, a bedroom, and a bathroom with a shower and a toilet. The balcony is entered from the living room. The standard included in the price consists of **first class** vinyl floors, tiles, sanitary ware by **Villeroy & Boch**, **SAPELI designer interior doors**, **ADLO** security and fireproof entrance doors, and soundproof windows with triple-glazed panes facing the street. The apartment is fully **air-conditioned** and all walls meet fire and acoustic STN standards. The whole complex is equipped with weak-current distribution for Internet, TV, Intercom connections and the whole building is connected to an **alarm**. With a new brick construction, it has six above-ground floors and two underground floors, and a **common yard** with five **parking spaces**.

Interior 58.40 m², balcony 5.15 m²

58.4 m², Bratislava I, Staré Mesto, Gunduličová