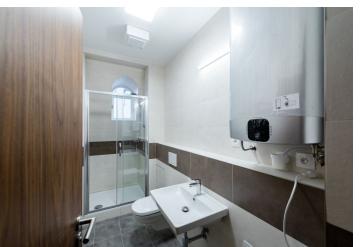

The layout of the apartment consists of a living room connected with a kitchen, a bedroom, and a bathroom with a shower and a toilet. The balcony is entered from the living room. The standard included in the price consists of **first class** vinyl floors, tiles, sanitary ware by **Villeroy & Boch**, **SAPELI designer interior doors**, **ADLO** security and fireproof entrance doors, and soundproof windows with triple-glazed panes facing the street. The apartment is fully **air-conditioned** and all walls meet fire and acoustic STN standards. The whole complex is equipped with weak-current distribution for Internet, TV, Intercom connections and the whole building is connected to an **alarm**. With a new brick construction, it has six above-ground floors and two underground floors, and a **common yard** with five **parking spaces**.