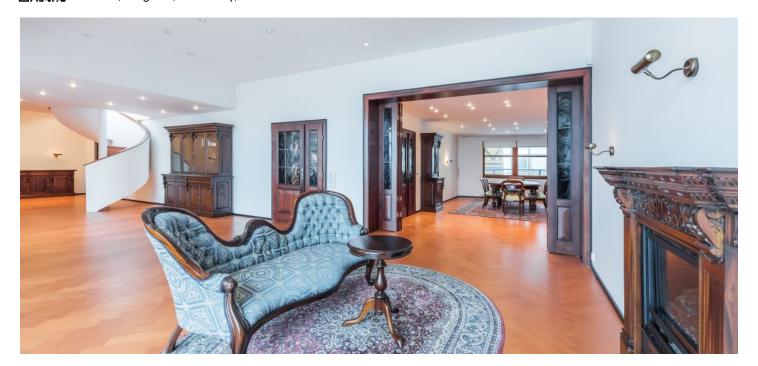

\* Area of the unit according to the Civil Code. The area consists of the sum total area of the entire unit bounded by perimeter walls.

This very spacious duplex apartment with a terrace, suitable for renovation, 2 garage parking spaces, and air-conditioning is part of a modern multifunctional terraced house with a reception built on the site of a former factory from 1906. The location on the border of Žižkov and Vinohrady provides a wide range of services and excellent connections to the city center.

The entrance to the apartment from the gallery is located on the 1st floor. This level features an **80-meter living room with a southeast-facing terrace**, a kitchen with a dining area, 1 bedroom with access to the terrace, a study, a generous bathroom with an **infrared sauna and solarium**, a guest toilet, a walk-in closet, a utility room with a connection for a washing machine, and an entry hall. A bedroom is on the upper, **air-conditioned floor**.

Parquet floors and tempered tiles, windows are wood-aluminium with exterior blinds, interior shading, and granite window sills. Facilities include a hydromassage bathtub by the Italian brand Teuco, Persian carpets, a custom-made kitchen with built-in appliances and a granite countertop, the furniture shown on the photographs, and a security system. Central heating. The purchase price includes 2 large parking spaces with garage doors in an underground car park. There is also a reception on the ground floor.