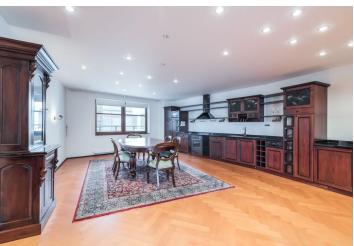

The entrance to the apartment from the gallery is located on the 1st floor. This level features an **80-meter living room with a southeast-facing terrace**, a kitchen with a dining area, 1 bedroom with access to the terrace, a study, a generous bathroom with an **infrared sauna and solarium**, a guest toilet, a walk-in closet, a utility room with a connection for a washing machine, and an entry hall. A bedroom is on the upper, **air-conditioned floor**.

Parquet floors and tempered tiles, windows are wood-aluminium with exterior blinds, interior shading, and granite window sills. Facilities include a hydromassage bathtub by the Italian brand Teuco, Persian carpets, a custom-made kitchen with built-in appliances and a granite countertop, the furniture shown on the photographs, and a security system. Central heating. The purchase price includes 2 large parking spaces with garage doors in an underground car park. There is also a reception on the ground floor.