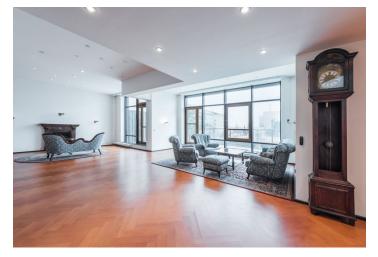

The entrance to the apartment from the gallery is located on the 1st floor. This level features an **80-meter living room with a southeast-facing terrace**, a kitchen with a dining area, 1 bedroom with access to the terrace, a study, a generous bathroom with an **infrared sauna and solarium**, a guest toilet, a walk-in closet, a utility room with a connection for a washing machine, and an entry hall. A bedroom is on the upper, **air-conditioned floor**.