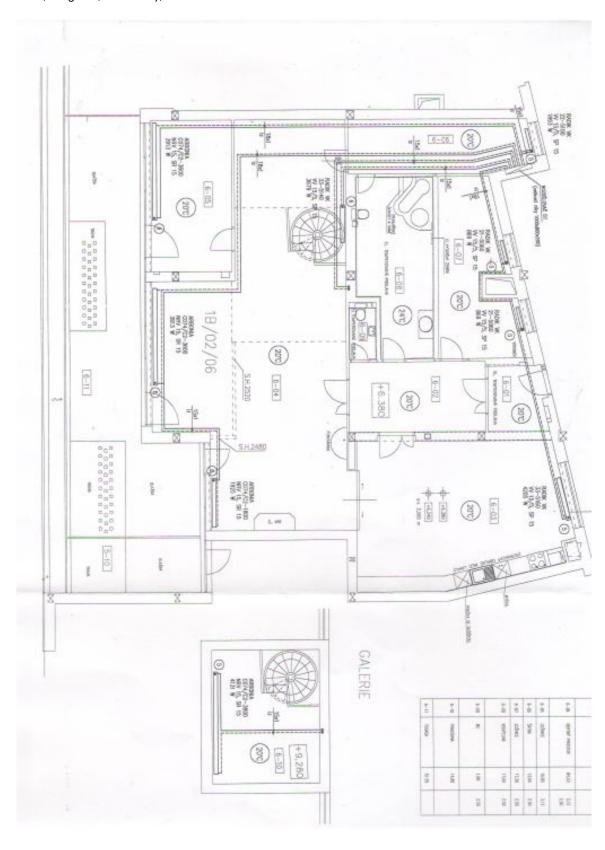

The entrance to the apartment from the gallery is located on the 1st floor. This level features an **80-meter living room with a southeast-facing terrace**, a kitchen with a dining area, 1 bedroom with access to the terrace, a study, a generous bathroom with an **infrared sauna and solarium**, a guest toilet, a walk-in closet, a utility room with a connection for a washing machine, and an entry hall. A bedroom is on the upper, **air-conditioned floor**.

Interior 229.10 m², terrace 51.05 m².