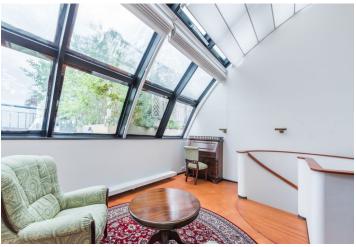

The entrance to the apartment from the gallery is located on the 1st floor. This level features an **80-meter living room with a southeast-facing terrace**, a kitchen with a dining area, 1 bedroom with access to the terrace, a study, a generous bathroom with an **infrared sauna and solarium**, a guest toilet, a walk-in closet, a utility room with a connection for a washing machine, and an entry hall. A bedroom is on the upper, **air-conditioned floor**.

Parquet floors and tempered tiles, windows are wood-aluminium with exterior blinds, interior shading, and granite window sills. Facilities include a hydromassage bathtub by the Italian brand Teuco, Persian carpets, a custom-made kitchen with built-in appliances and a granite countertop, the furniture shown on the photographs, and a security system. Central heating. The purchase price includes 2 large parking spaces with garage doors in an underground car park. There is also a reception on the ground floor.