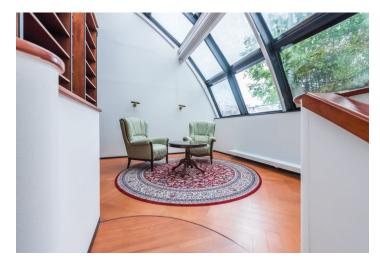

The entrance to the apartment from the gallery is located on the 1st floor. This level features an **80-meter living room with a southeast-facing terrace**, a kitchen with a dining area, 1 bedroom with access to the terrace, a study, a generous bathroom with an **infrared sauna and solarium**, a guest toilet, a walk-in closet, a utility room with a connection for a washing machine, and an entry hall. A bedroom is on the upper, **air-conditioned floor**.