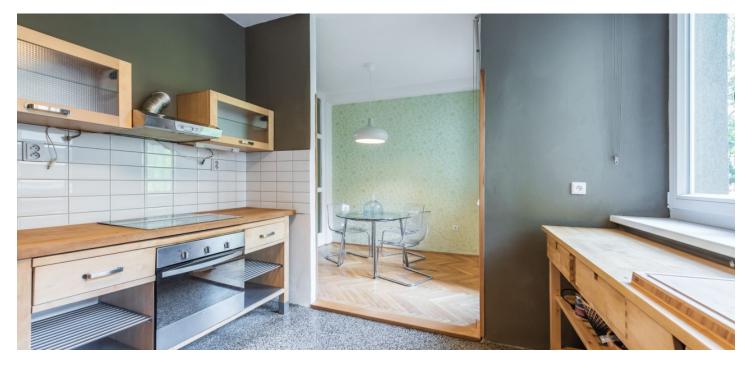

The original layout of the unit on the elevated ground floor was 2-bedroom; currently, it is adjusted to 1-bedroom (it can easily be changed back to 2-bedroom). The apartment consists of a living room with a west-facing loggia towards the one-way side street, an airy kitchen with an adjoining dining room with access to the **2nd loggia overlooking the green courtyard**, a bedroom, a pantry, a bathroom (bath, sink, toilet), and a large hall.

Facilities include **wooden windows** with interior blinds, bars on the balconies, **parquet floors, terrazzo** (in the kitchen), and tiles (in the bathroom). The apartment comes with a **closet** on the same floor and a **cellar** in the basement. Heating is central. The apartment is in cooperative ownership, immediate transfer to private ownership is possible.