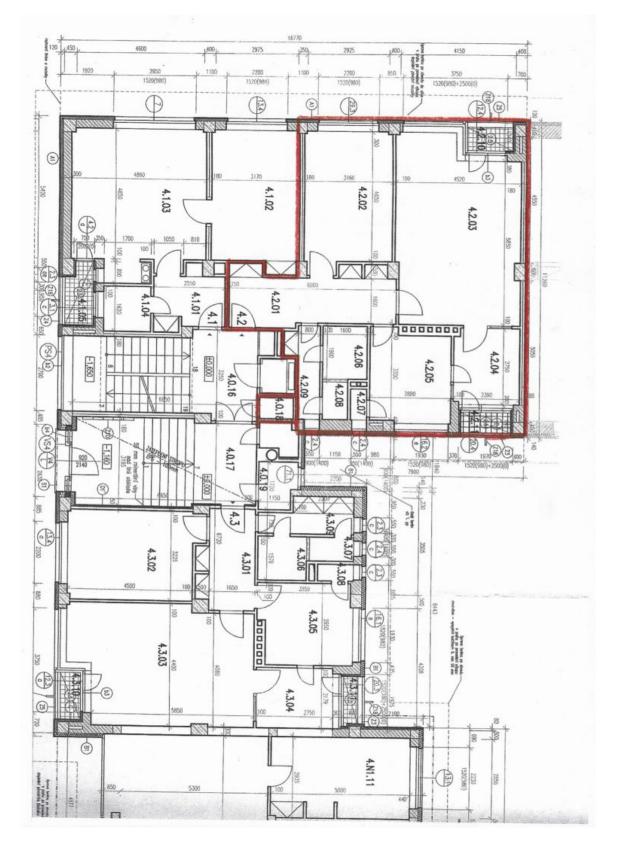

The original layout of the unit on the elevated ground floor was 2-bedroom; currently, it is adjusted to 1-bedroom (it can easily be changed back to 2-bedroom). The apartment consists of a living room with a west-facing loggia towards the one-way side street, an airy kitchen with an adjoining dining room with access to the **2nd loggia overlooking the green courtyard**, a bedroom, a pantry, a bathroom (bath, sink, toilet), and a large hall.

Interior 77.4  $m^2,$  outdoor chamber 1  $m^2,$  balcony 1.4  $m^2$  and 1.3  $m^2,$  cellar 3  $m^2$ 

Thanks to cooperative ownership, the purchase is not subject to the obligation to pay the real estate acquisition tax.