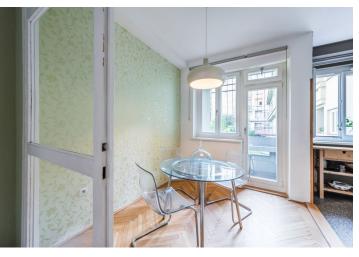

The original layout of the unit on the elevated ground floor was 2-bedroom; currently, it is adjusted to 1-bedroom (it can easily be changed back to 2-bedroom). The apartment consists of a living room with a west-facing loggia towards the one-way side street, an airy kitchen with an adjoining dining room with access to the **2nd loggia overlooking the green courtyard**, a bedroom, a pantry, a bathroom (bath, sink, toilet), and a large hall.

Facilities include **wooden windows** with interior blinds, bars on the balconies, **parquet floors, terrazzo** (in the kitchen), and tiles (in the bathroom). The apartment comes with a **closet** on the same floor and a **cellar** in the basement. Heating is central. The apartment is in cooperative ownership, immediate transfer to private ownership is possible.