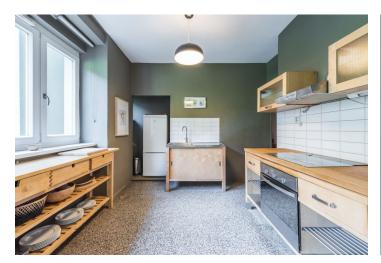

The original layout of the unit on the elevated ground floor was 2-bedroom; currently, it is adjusted to 1-bedroom (it can easily be changed back to 2-bedroom). The apartment consists of a living room with a west-facing loggia towards the one-way side street, an airy kitchen with an adjoining dining room with access to the **2nd loggia overlooking the green courtyard**, a bedroom, a pantry, a bathroom (bath, sink, toilet), and a large hall.

Facilities include **wooden windows** with interior blinds, bars on the balconies, **parquet floors, terrazzo** (in the kitchen), and tiles (in the bathroom). The apartment comes with a **closet** on the same floor and a **cellar** in the basement. Heating is central. The apartment is in cooperative ownership, immediate transfer to private ownership is possible.