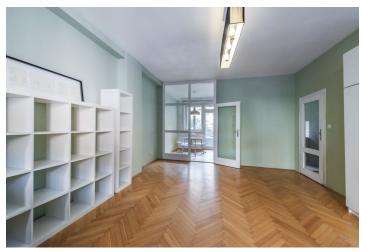

The original layout of the unit on the elevated ground floor was 2-bedroom; currently, it is adjusted to 1-bedroom (it can easily be changed back to 2-bedroom). The apartment consists of a living room with a west-facing loggia towards the one-way side street, an airy kitchen with an adjoining dining room with access to the **2nd loggia overlooking the green courtyard**, a bedroom, a pantry, a bathroom (bath, sink, toilet), and a large hall.

Facilities include **wooden windows** with interior blinds, bars on the balconies, **parquet floors, terrazzo** (in the kitchen), and tiles (in the bathroom). The apartment comes with a **closet** on the same floor and a **cellar** in the basement. Heating is central. The apartment is in cooperative ownership, immediate transfer to private ownership is possible.