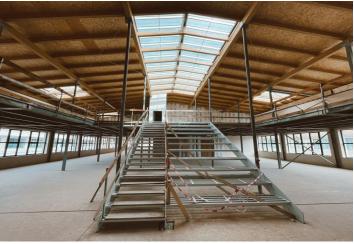

# € 15.95 / m<sup>2</sup> | CZK 400 / m<sup>2</sup>

This former factory hall for a world-famous company offers fully refurbished retail space for lease in the historical industrial center of Prague 9 - Vysočany. The total floor area is up to 27,000 sq. m. and can be used as offices, cultural, educational, and sports institutions, galleries, shops, cafes, and restaurants. The style of the early twentieth century industrial interiors goes back to 1907, when the First Prague Automobile Factory was founded.

#### Features and Services:

Reception 24-hour security with direct card access Central ventilation—heating, and central air-conditioning Raised floors Storage space Café with an outdoor terrace adjacent to the lobby Outdoor parking—reserved spaces or access to a common parking area