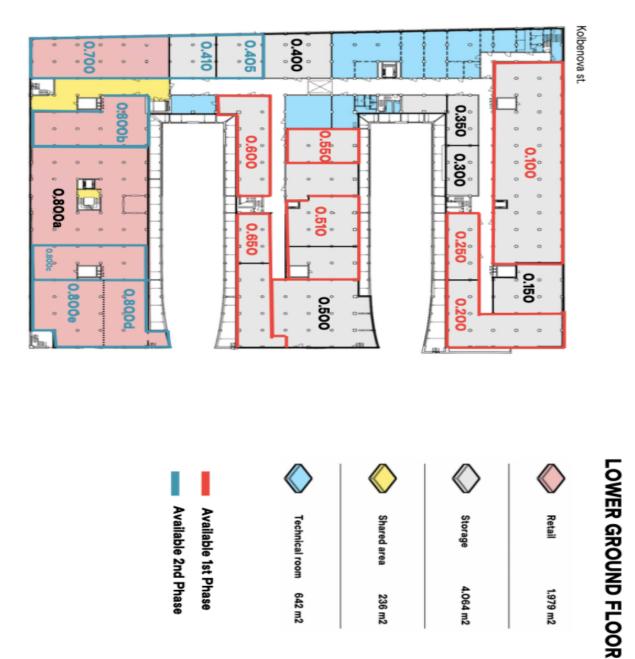

## svoboda@williams

**Retail space** 

Prague 9, Vysočany, Kolbenova

| 0.800e | 0.800d | 0.800c | 0.800b | 0.800a | 0.700  | 0.650  | 0.600  | 0.550  | 0.510  | 0.500 | 0.410  | 0.405  | 0.400  | 0.350  | 0.300  | 0.250  | 0.200  | 0.150  | 0.100  |
|--------|--------|--------|--------|--------|--------|--------|--------|--------|--------|-------|--------|--------|--------|--------|--------|--------|--------|--------|--------|
| 275 m2 | 200 m2 | 225 m2 | 300 m2 | 725m2  | 355 m2 | 265 m2 | 240 m2 | 150 m2 | 350 m2 | 350m2 | 123 m2 | 124 m2 | 193 m2 | 103 m2 | 103 m2 | 136 m2 | 315 m2 | 195 m2 | 850 m2 |