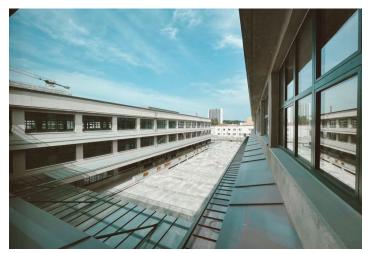

# € 15.95 / m<sup>2</sup> | CZK 400 / m<sup>2</sup>

This former factory hall for a world-famous company offers fully refurbished retail space for lease in the historical industrial center of Prague 9 - Vysočany. The total floor area is up to 27,000 sq. m. and can be used as offices, cultural, educational, and sports institutions, galleries, shops, cafes, and restaurants. The style of the early twentieth century industrial interiors goes back to 1907, when the First Prague Automobile Factory was founded.

#### Location:

Excellent transport accessibility by car and public transport. The Poštovská tram stop is directly in front of the building. The Kolbenova metro station (line B) is a 250 m walk away and the shopping and administrative center in Vysočany 10 minutes. The Prague-Libeň Railway station is also nearby. Easy connection to the Prague Ring Road. Rokytka Park is close to the building.