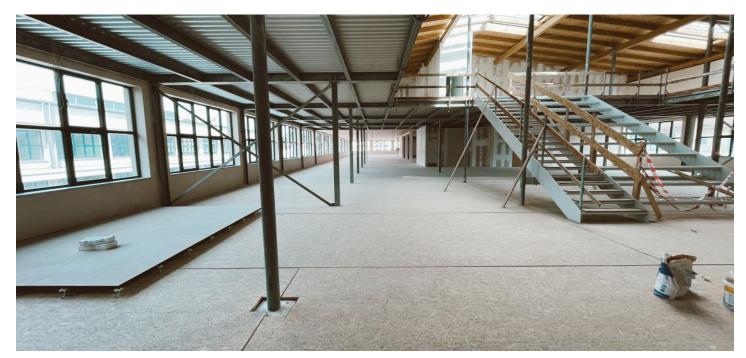

# € 15.95 / m<sup>2</sup> | CZK 400 / m<sup>2</sup>

This former factory hall for a world-famous company offers fully refurbished retail space for lease in the historical industrial center of Prague 9 - Vysočany. The total floor area is up to 27,000 sq. m. and can be used as offices, cultural, educational, and sports institutions, galleries, shops, cafes, and restaurants. The style of the early twentieth century industrial interiors goes back to 1907, when the First Prague Automobile Factory was founded.

#### Features and Services:

Reception 24-hour security with direct card access Central ventilation—heating, and central air-conditioning Raised floors Storage space Café with an outdoor terrace adjacent to the lobby Outdoor parking—reserved spaces or access to a common parking area