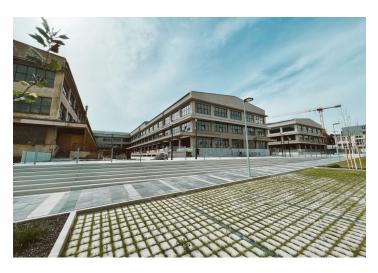

# € 15.95 / m<sup>2</sup> | CZK 400 / m<sup>2</sup>

This former factory hall for a world-famous company offers fully refurbished retail space for lease in the historical industrial center of Prague 9 - Vysočany. The total floor area is up to 27,000 sq. m. and can be used as offices, cultural, educational, and sports institutions, galleries, shops, cafes, and restaurants. The style of the early twentieth century industrial interiors goes back to 1907, when the First Prague Automobile Factory was founded.

The hall was built between 1931 and 1934 and served as the central warehouse of a post office. The "E-shaped" architectural design is the work of Czech architect Josef Kalous. A unique chimney with a water tank, which was part of the unpreserved boiler room of the warehouse's economic office, became a distinctive feature. The building has been listed since 2003.

#### Location:

Excellent transport accessibility by car and public transport. The Poštovská tram stop is directly in front of the building. The Kolbenova metro station (line B) is a 250 m walk away and the shopping and administrative center in Vysočany 10 minutes. The Prague-Libeň Railway station is also nearby. Easy connection to the Prague Ring Road. Rokytka Park is close to the building.