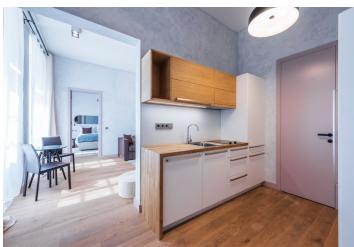

The interior includes a walk-through living room, a fully fitted open plan kitchen in the entrance hall, one bedroom with an en-suite bathroom (walkin shower, toilet, bidet shower) and a **fitted walk-in closet**, and a second bathroom appointed in the same way.

Hardwood floors, high ceilings, large windows, security entry door, washing machine, Miele kitchen appliances incl. a dishwasher, TV, master switch, video entry phone, alarm, shared courtyard balcony accessible from the first floor corridor. Garage parking is available in the courtyard of the building at CZK 2,000/month. Service charges and water: CZK 1,000person/month. Gas and electricity billed separately (transferred to the tenant).