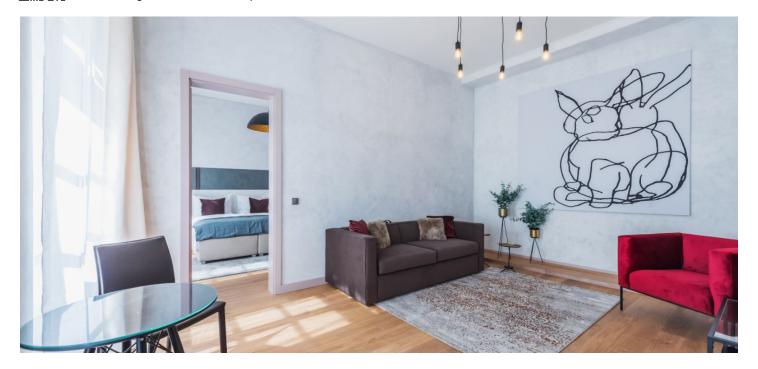

\* Area of the unit according to the Civil Code. The area consists of the sum total area of the entire unit bounded by perimeter walls.

This fully furnished 1-bedroom 2-bathroom apartment after a complete renovation is on the first floor of a well maintained and secure refurbished traditional building with an elevator. Wonderfully located on a quiet street in the historic center of Prague, just moments from the Vltava riverbank and the National Theatre. Just a few min. walk from tram stops and the Národní třída metro station, Žofín Island, and the Mánes Exhibition Hall, with full amenities in the immediate vicinity.

The interior includes a walk-through living room, a fully fitted open plan kitchen in the entrance hall, one bedroom with an en-suite bathroom (walkin shower, toilet, bidet shower) and a **fitted walk-in closet**, and a second bathroom appointed in the same way.

Hardwood floors, high ceilings, large windows, security entry door, washing machine, Miele kitchen appliances incl. a dishwasher, TV, master switch, video entry phone, alarm, shared courtyard balcony accessible from the first floor corridor. Garage parking is available in the courtyard of the building at CZK 2,000/month. Service charges and water: CZK 1,000person/month. Gas and electricity billed separately (transferred to the tenant).