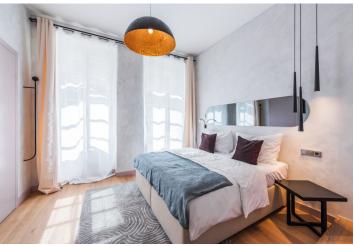

\* Area of the unit according to the Civil Code. The area consists of the sum total area of the entire unit bounded by perimeter walls.

This fully furnished 1-bedroom 2-bathroom apartment after a complete renovation is on the first floor of a well maintained and secure refurbished traditional building with an elevator. Wonderfully located on a quiet street in the historic center of Prague, just moments from the Vltava riverbank and the National Theatre. Just a few min. walk from tram stops and the Národní třída metro station, Žofín Island, and the Mánes Exhibition Hall, with full amenities in the immediate vicinity.

The interior includes a walk-through living room, a fully fitted open plan kitchen in the entrance hall, one bedroom with an en-suite bathroom (walkin shower, toilet, bidet shower) and a **fitted walk-in closet**, and a second bathroom appointed in the same way.

Hardwood floors, high ceilings, large windows, security entry door, washing machine, Miele kitchen appliances incl. a dishwasher, TV, master switch, video entry phone, alarm, shared courtyard balcony accessible from the first floor corridor. Garage parking is available in the courtyard of the building at CZK 2,000/month. Service charges and water: CZK 1,000person/month. Gas and electricity billed separately (transferred to the tenant).