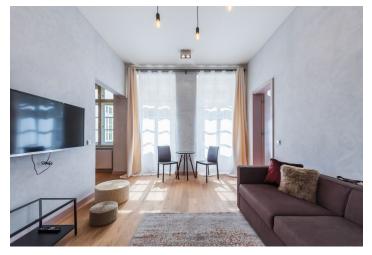

The interior includes a walk-through living room, a fully fitted open plan kitchen in the entrance hall, one bedroom with an en-suite bathroom (walkin shower, toilet, bidet shower) and a **fitted walk-in closet**, and a second bathroom appointed in the same way.

Hardwood floors, high ceilings, large windows, security entry door, washing machine, Miele kitchen appliances incl. a dishwasher, TV, master switch, video entry phone, alarm, shared courtyard balcony accessible from the first floor corridor. Garage parking is available in the courtyard of the building at CZK 2,000/month. Service charges and water: CZK 1,000person/month. Gas and electricity billed separately (transferred to the tenant).