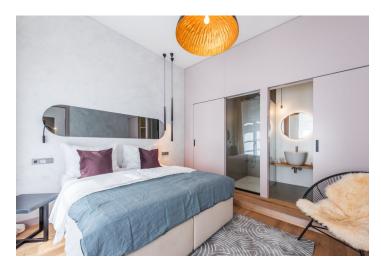

The interior includes a walk-through living room, a fully fitted open plan kitchen in the entrance hall, one bedroom with an en-suite bathroom (walkin shower, toilet, bidet shower) and a **fitted walk-in closet**, and a second bathroom appointed in the same way.